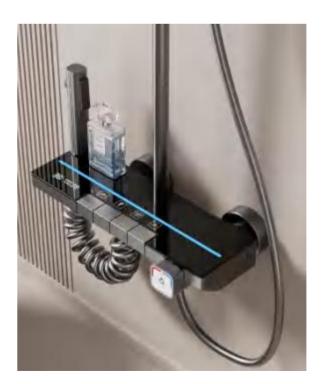

28

FOUR-FUNCTION DELUXE BUTTON

**SHOWER SET** 

**COLOR: GUN GREY** 

Wide countertop

Integration of maneuvering and storage Perfect combination of fashion and utility 59A brass inner core, space aluminum housing, 2.0MM space aluminum shower tube, space aluminum spray gun and space aluminum wall seat, slide sleeve

FOUR-FUNCTION DELUXE BUTTON

**SHOWER SET** 

COLOR: GUN GREY

Wide countertop

Integration of maneuvering and storage Perfect combination of fashion and utility 59A brass inner core, space aluminum housing, 2.0MM space aluminum shower tube, space aluminum spray gun and space aluminum wall seat, slide sleeve