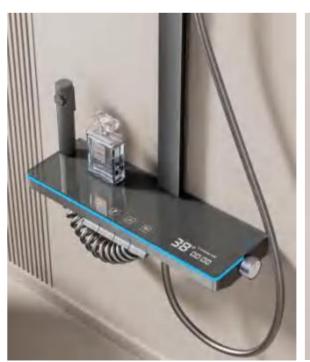

28

FOUR-FUNCTION DELUXE BUTTON

**SHOWER SET** 

**COLOR: GUN GREY** 

Wide countertop

Integration of maneuvering and storage Perfect combination of fashion and utility 59A brass inner core, space aluminum housing, 2.0MM space aluminum shower tube, space aluminum spray gun and space aluminum wall seat, slide sleeve

FOUR-FUNCTION DELUXE BUTTON

**SHOWER SET** 

COLOR: GUN GREY

Wide countertop

Integration of maneuvering and storage Perfect combination of fashion and utility 59A brass inner core, space aluminum housing, 2.0MM space aluminum shower tube, space aluminum spray gun and space aluminum wall seat, slide sleeve