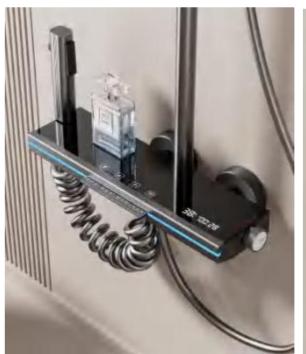

28

FOUR-FUNCTION DELUXE BUTTON

**SHOWER SET** 

**COLOR: GUN GREY** 

Wide countertop

Integration of maneuvering and storage Perfect combination of fashion and utility 59A brass inner core, space aluminum housing, 2.0MM space aluminum shower tube, space aluminum spray gun and space aluminum wall seat, slide sleeve

FOUR-FUNCTION DELUXE BUTTON

**SHOWER SET** 

COLOR: GUN GREY

Wide countertop

Integration of maneuvering and storage Perfect combination of fashion and utility 59A brass inner core, space aluminum housing, 2.0MM space aluminum shower tube, space aluminum spray gun and space aluminum wall seat, slide sleeve