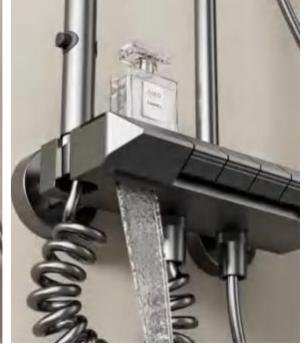

28

FOUR-FUNCTION DELUXE BUTTON

**SHOWER SET** 

**COLOR: GUN GREY** 

Wide countertop

Integration of maneuvering and storage Perfect combination of fashion and utility 59A brass inner core, space aluminum housing, 2.0MM space aluminum shower tube, space aluminum spray gun and space aluminum wall seat, slide sleeve

FOUR-FUNCTION DELUXE BUTTON

**SHOWER SET** 

COLOR: GUN GREY

Wide countertop

Integration of maneuvering and storage Perfect combination of fashion and utility 59A brass inner core, space aluminum housing, 2.0MM space aluminum shower tube, space aluminum spray gun and space aluminum wall seat, slide sleeve