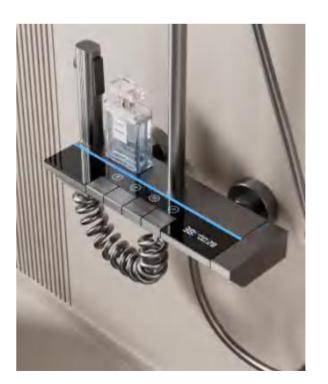

28

FOUR-FUNCTION DELUXE BUTTON

**SHOWER SET** 

**COLOR: GUN GREY** 

Wide countertop

Integration of maneuvering and storage Perfect combination of fashion and utility 59A brass inner core, space aluminum housing, 2.0MM space aluminum shower tube, space aluminum spray gun and space aluminum wall seat, slide sleeve

FOUR-FUNCTION DELUXE BUTTON

**SHOWER SET** 

COLOR: GUN GREY

Wide countertop

Integration of maneuvering and storage Perfect combination of fashion and utility 59A brass inner core, space aluminum housing, 2.0MM space aluminum shower tube, space aluminum spray gun and space aluminum wall seat, slide sleeve