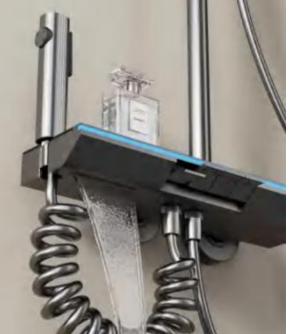

NO.4045A

FOUR-FUNCTION DELUXE BUTTON SHOWER SET

**COLOR: GUN GREY** 

Digital display and LED ambient light design.
Powered by hydroelectric generator.
Combination of safety and aesthetics.
59A brass inner core, space aluminum
housing, 2.0MM space aluminum shower tube,
spray gun,wall seat and slide sleeve.

FOUR-FUNCTION DELUXE BUTTON

**SHOWER SET** 

**COLOR: GUN GREY** 

- The hydroelectric generator power supply gives a high-class feel.
- The Nano descaling glass is highly effective against limescale.
- Set digital display and LED atmosphere light design in one.
- 59A brass inner core, space aluminum shell, 2.0MM space aluminum shower tube, spray gun,wall seat and slide sleeve.