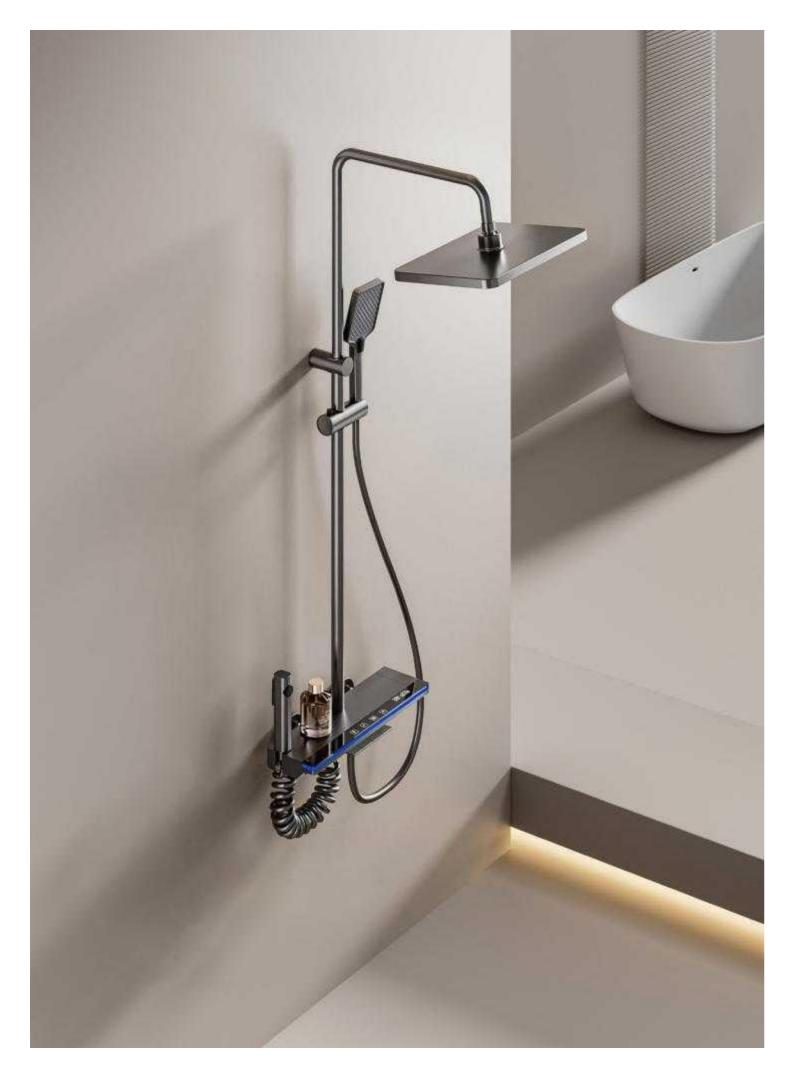

28

FOUR-FUNCTION DELUXE BUTTON

**SHOWER SET** 

**COLOR: GUN GREY** 

Wide countertop

Integration of maneuvering and storage Perfect combination of fashion and utility 59A brass inner core, space aluminum housing, 2.0MM space aluminum shower tube, space aluminum spray gun and space aluminum wall seat, slide sleeve

FOUR-FUNCTION DELUXE BUTTON

**SHOWER SET** 

COLOR: GUN GREY

Wide countertop

Integration of maneuvering and storage Perfect combination of fashion and utility 59A brass inner core, space aluminum housing, 2.0MM space aluminum shower tube, space aluminum spray gun and space aluminum wall seat, slide sleeve