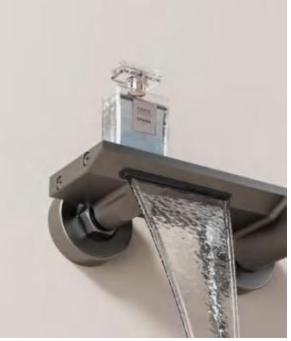

FOUR-FUNCTION DELUXE BUTTON

**SHOWER SET** 

**COLOR: GUN GREY** 

• Waterfall downward waterfall design.

- The water outlet direction can be controlled, fully releasing the water flow of tenderness and tension.
- The perfect combination of fashion and practicality, full of a high-grade sense of light.
- •Space aluminum solidbody, 4 function outlet mode, 2.0MM space aluminum shower tube, space aluminum spray gun, slide sleeve, wall seat, 4 function handheld shower.