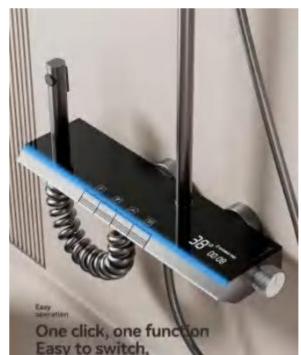

28

FOUR-FUNCTION DELUXE BUTTON

**SHOWER SET** 

**COLOR: GUN GREY** 

Wide countertop

Integration of maneuvering and storage Perfect combination of fashion and utility 59A brass inner core, space aluminum housing, 2.0MM space aluminum shower tube, space aluminum spray gun and space aluminum wall seat, slide sleeve

FOUR-FUNCTION DELUXE BUTTON

**SHOWER SET** 

COLOR: GUN GREY

Wide countertop

Integration of maneuvering and storage Perfect combination of fashion and utility 59A brass inner core, space aluminum housing, 2.0MM space aluminum shower tube, space aluminum spray gun and space aluminum wall seat, slide sleeve