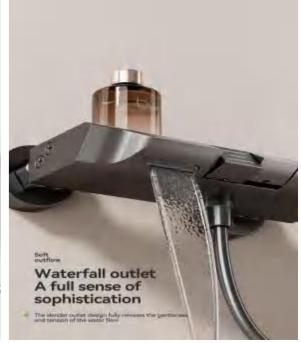

FOUR-FUNCTION DELUXE BUTTON

**SHOWER SET** 

**COLOR: GUN GREY** 

• Waterfall downward waterfall design.

- The water outlet direction can be controlled, fully releasing the water flow of tenderness and tension.
- The perfect combination of fashion and practicality, full of a high-grade sense of light.
- •Space aluminum solidbody, 4 function outlet mode, 2.0MM space aluminum shower tube, space aluminum spray gun, slide sleeve, wall seat, 4 function handheld shower.