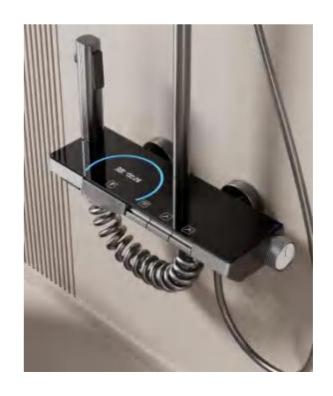

28

FOUR-FUNCTION DELUXE BUTTON

**SHOWER SET** 

**COLOR: GUN GREY** 

Wide countertop

Integration of maneuvering and storage Perfect combination of fashion and utility 59A brass inner core, space aluminum housing, 2.0MM space aluminum shower tube, space aluminum spray gun and space aluminum wall seat, slide sleeve

FOUR-FUNCTION DELUXE BUTTON

**SHOWER SET** 

COLOR: GUN GREY

Wide countertop

Integration of maneuvering and storage Perfect combination of fashion and utility 59A brass inner core, space aluminum housing, 2.0MM space aluminum shower tube, space aluminum spray gun and space aluminum wall seat, slide sleeve