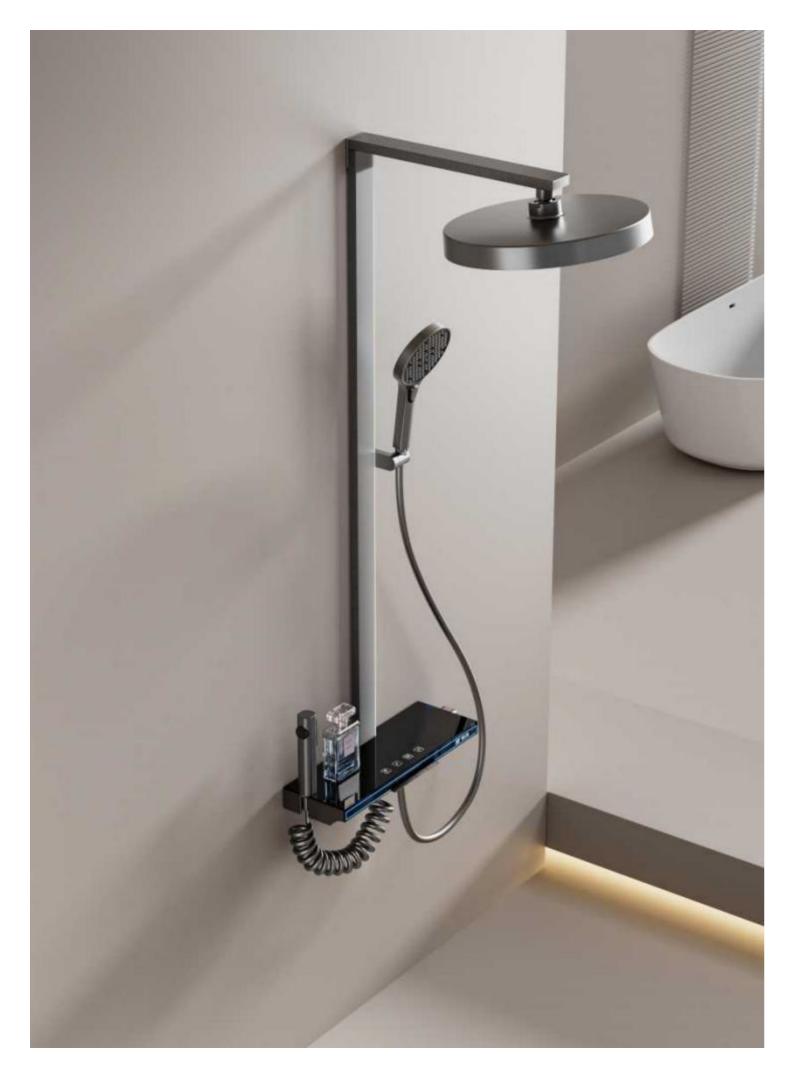

28

FOUR-FUNCTION DELUXE BUTTON

**SHOWER SET** 

**COLOR: GUN GREY** 

Wide countertop

Integration of maneuvering and storage Perfect combination of fashion and utility 59A brass inner core, space aluminum housing, 2.0MM space aluminum shower tube, space aluminum spray gun and space aluminum wall seat, slide sleeve

FOUR-FUNCTION DELUXE BUTTON

**SHOWER SET** 

COLOR: GUN GREY

Wide countertop

Integration of maneuvering and storage Perfect combination of fashion and utility 59A brass inner core, space aluminum housing, 2.0MM space aluminum shower tube, space aluminum spray gun and space aluminum wall seat, slide sleeve