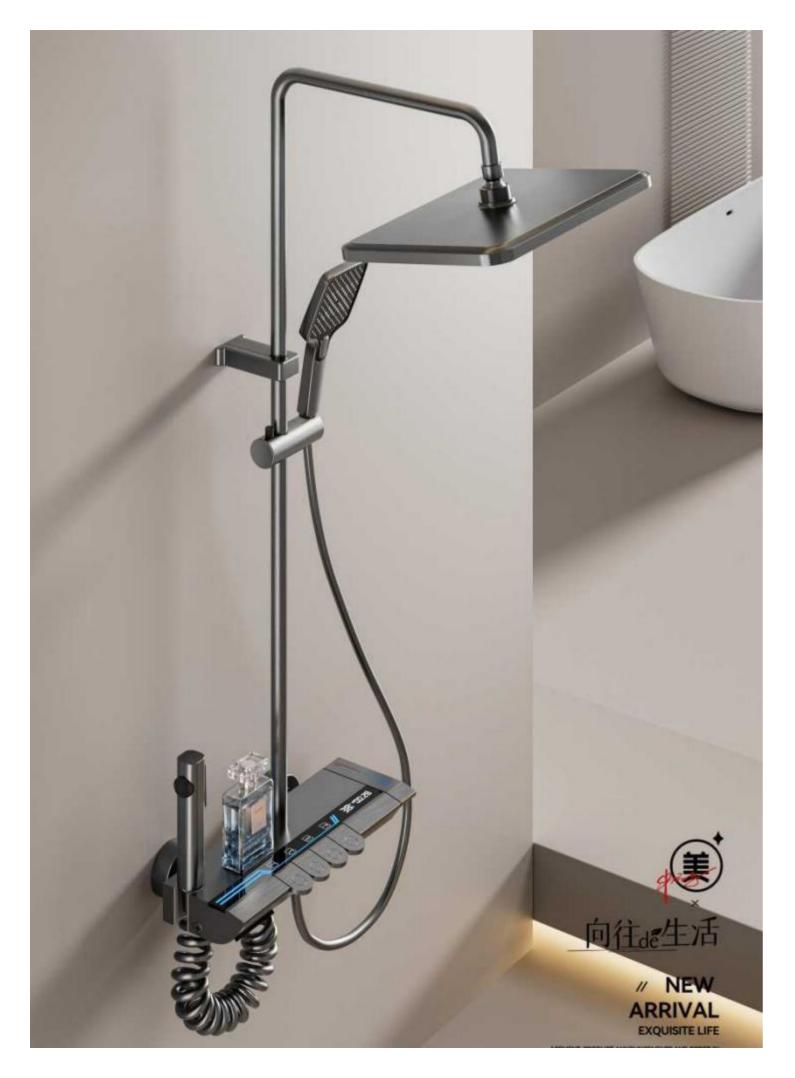

28

FOUR-FUNCTION DELUXE BUTTON

**SHOWER SET** 

**COLOR: GUN GREY** 

Wide countertop

Integration of maneuvering and storage Perfect combination of fashion and utility 59A brass inner core, space aluminum housing, 2.0MM space aluminum shower tube, space aluminum spray gun and space aluminum wall seat, slide sleeve

FOUR-FUNCTION DELUXE BUTTON

**SHOWER SET** 

COLOR: GUN GREY

Wide countertop

Integration of maneuvering and storage Perfect combination of fashion and utility 59A brass inner core, space aluminum housing, 2.0MM space aluminum shower tube, space aluminum spray gun and space aluminum wall seat, slide sleeve