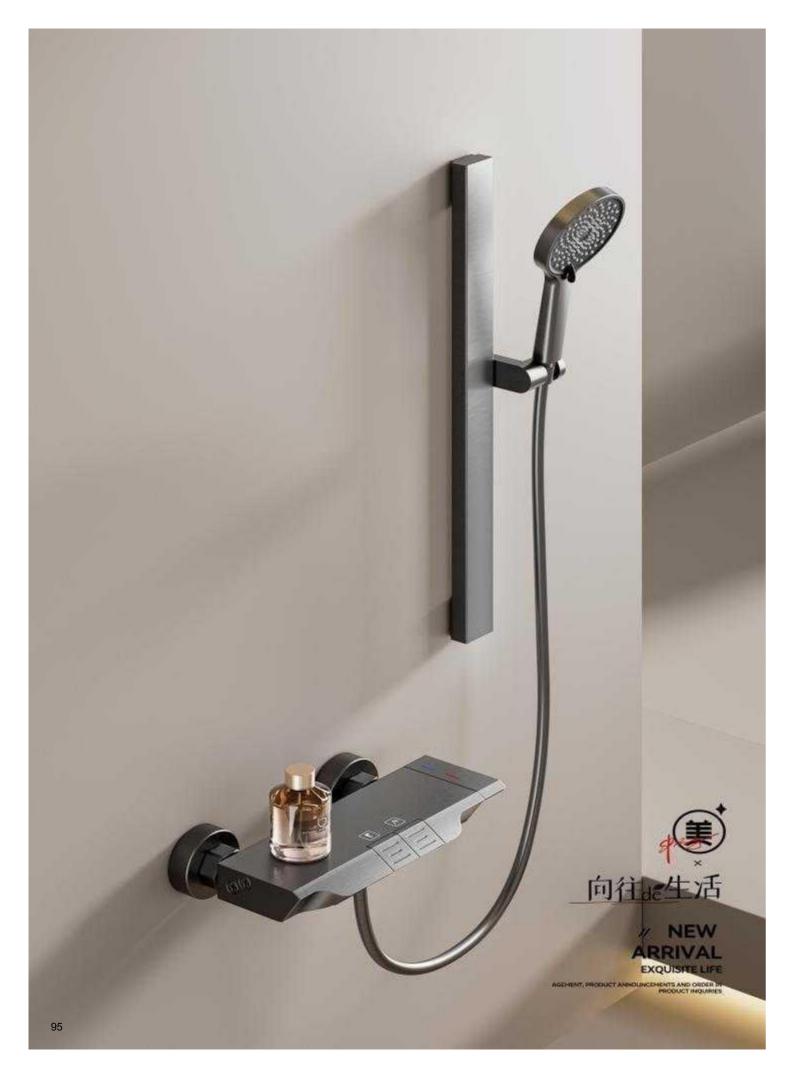

28

FOUR-FUNCTION DELUXE BUTTON

**SHOWER SET** 

**COLOR: GUN GREY** 

Wide countertop

Integration of maneuvering and storage Perfect combination of fashion and utility 59A brass inner core, space aluminum housing, 2.0MM space aluminum shower tube, space aluminum spray gun and space aluminum wall seat, slide sleeve

FOUR-FUNCTION DELUXE BUTTON

**SHOWER SET** 

COLOR: GUN GREY

Wide countertop

Integration of maneuvering and storage Perfect combination of fashion and utility 59A brass inner core, space aluminum housing, 2.0MM space aluminum shower tube, space aluminum spray gun and space aluminum wall seat, slide sleeve