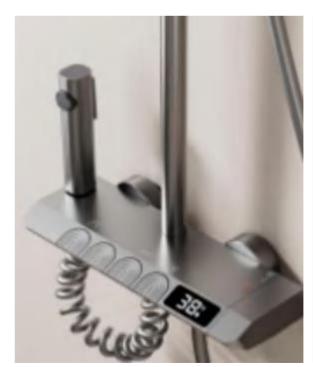

28

FOUR-FUNCTION DELUXE BUTTON

**SHOWER SET** 

**COLOR: GUN GREY** 

Wide countertop

Integration of maneuvering and storage Perfect combination of fashion and utility 59A brass inner core, space aluminum housing, 2.0MM space aluminum shower tube, space aluminum spray gun and space aluminum wall seat, slide sleeve

FOUR-FUNCTION DELUXE BUTTON

**SHOWER SET** 

COLOR: GUN GREY

Wide countertop

Integration of maneuvering and storage Perfect combination of fashion and utility 59A brass inner core, space aluminum housing, 2.0MM space aluminum shower tube, space aluminum spray gun and space aluminum wall seat, slide sleeve