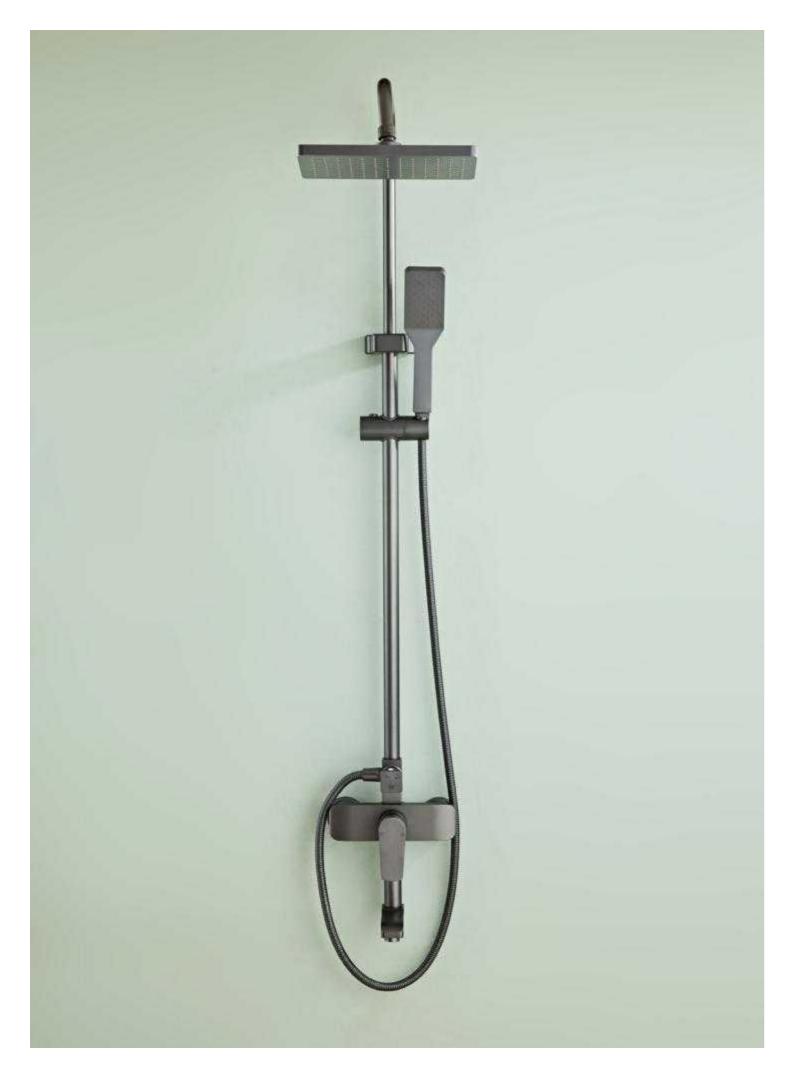

28

FOUR-FUNCTION DELUXE BUTTON

**SHOWER SET** 

**COLOR: GUN GREY** 

Wide countertop

Integration of maneuvering and storage Perfect combination of fashion and utility 59A brass inner core, space aluminum housing, 2.0MM space aluminum shower tube, space aluminum spray gun and space aluminum wall seat, slide sleeve

FOUR-FUNCTION DELUXE BUTTON

**SHOWER SET** 

COLOR: GUN GREY

Wide countertop

Integration of maneuvering and storage Perfect combination of fashion and utility 59A brass inner core, space aluminum housing, 2.0MM space aluminum shower tube, space aluminum spray gun and space aluminum wall seat, slide sleeve