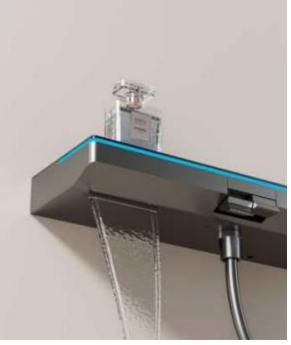

FOUR-FUNCTION DELUXE BUTTON SHOWER SET

**COLOR: GUN GREY** 

- Nano descaling glass, nano self-cleaning coating
- Gently wipe without residue, highly effective against limescale
- Extra large ice blue ambient light design, enjoy a romantic time in the shower.
- Space aluminum solidbody, 4 function outlet mode, 2.0MM space aluminum shower tube, space aluminum spray gun, slide sleeve, wall seat, 4 function handheld shower.

FOUR-FUNCTION DELUXE BUTTON

**SHOWER SET** 

**COLOR: GUN GREY** 

 Nano descaling glass, nano self-cleaning coating

• Gently wipe without residue, highly effective against limescale

• Extra large ice blue ambient light design, enjoy a romantic time in the shower.

• Space aluminum solidbody, 4 function outlet mode, 2.0MM space aluminum shower tube, space aluminum spray gun, slide sleeve, wall seat, 4 function handheld shower.

FOUR-FUNCTION DELUXE BUTTON

**SHOWER SET** 