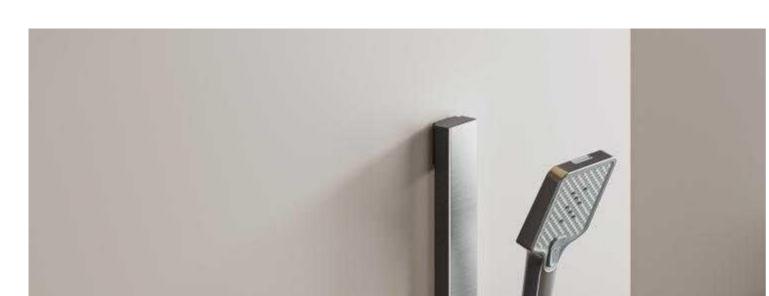

28

FOUR-FUNCTION DELUXE BUTTON

**SHOWER SET** 

**COLOR: GUN GREY** 

Wide countertop

Integration of maneuvering and storage Perfect combination of fashion and utility 59A brass inner core, space aluminum housing, 2.0MM space aluminum shower tube, space aluminum spray gun and space aluminum wall seat, slide sleeve

FOUR-FUNCTION DELUXE BUTTON

**SHOWER SET** 

COLOR: GUN GREY

Wide countertop

Integration of maneuvering and storage Perfect combination of fashion and utility 59A brass inner core, space aluminum housing, 2.0MM space aluminum shower tube, space aluminum spray gun and space aluminum wall seat, slide sleeve