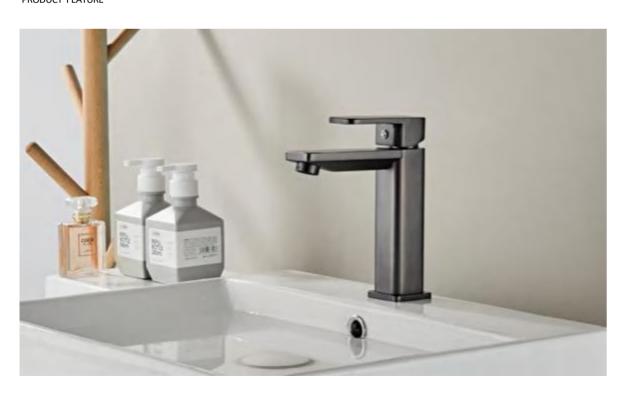

## OUR PRODUCTS

Our designers blend traditional and modern design concepts, creating a unique and fascinating visual experience for users.

NO.6013 SWIVEL DIGITAL DISPLAY BASIN

**MIXER** 

COLOR: GUN GREY

- Digital display shows water temperature, no need to feel by hand.
- It employs the novel honeycomb bubbler design, ensuring a gentle and elegant water flow without any splashing.
- Enhance the sense of happiness and contentment within the family