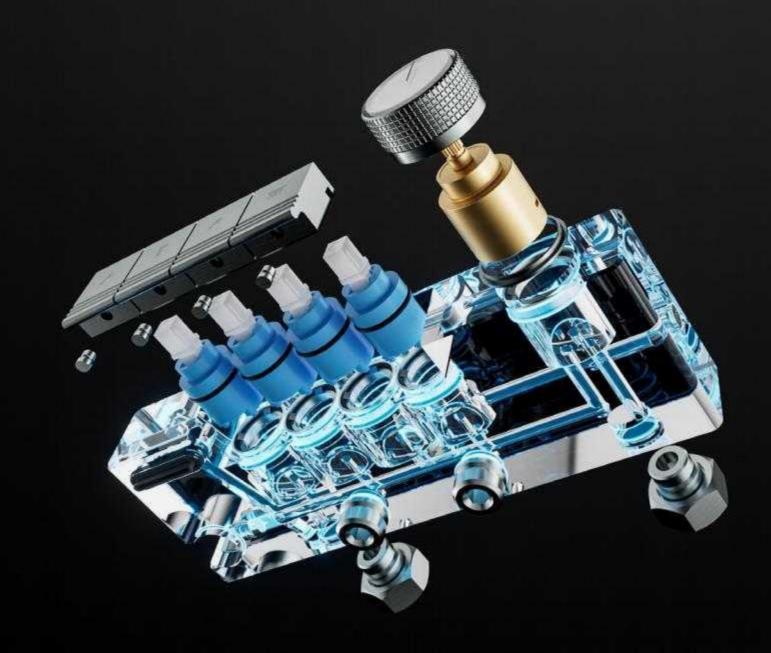

**COLOR: GUN GREY** 

High-quality ceramic spool
It can operate at extreme speeds and open and close millions of times without leaking.

It symbolizes the pursuit of perfection in the details of Zhengba Sanitary Ware.

FOUR-FUNCTION DELUXE KNOB

SHOWER

**COLOR: GUN GREY** 

The handwheel comes with an anti-skid feature that ensures users have the best grip and a comfortable experience while using it.

The knob smoothly controls the temperature of the water.