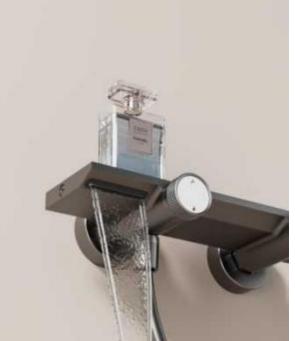

NO.4045A

FOUR-FUNCTION DELUXE BUTTON SHOWER SET

**COLOR: GUN GREY** 

Digital display and LED ambient light design.
Powered by hydroelectric generator.
Combination of safety and aesthetics.
59A brass inner core, space aluminum
housing, 2.0MM space aluminum shower tube,
spray gun,wall seat and slide sleeve.

FOUR-FUNCTION DELUXE BUTTON

**SHOWER SET** 

**COLOR: GUN GREY** 

- The hydroelectric generator power supply gives a high-class feel.
- The Nano descaling glass is highly effective against limescale.
- Set digital display and LED atmosphere light design in one.
- 59A brass inner core, space aluminum shell, 2.0MM space aluminum shower tube, spray gun,wall seat and slide sleeve.