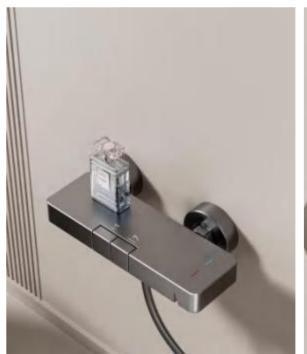

28

FOUR-FUNCTION DELUXE BUTTON

**SHOWER SET** 

**COLOR: GUN GREY** 

Wide countertop

Integration of maneuvering and storage Perfect combination of fashion and utility 59A brass inner core, space aluminum housing, 2.0MM space aluminum shower tube, space aluminum spray gun and space aluminum wall seat, slide sleeve

FOUR-FUNCTION DELUXE BUTTON

**SHOWER SET** 

COLOR: GUN GREY

Wide countertop

Integration of maneuvering and storage Perfect combination of fashion and utility 59A brass inner core, space aluminum housing, 2.0MM space aluminum shower tube, space aluminum spray gun and space aluminum wall seat, slide sleeve