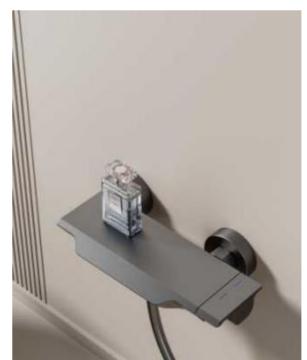

FOUR-FUNCTION DELUXE **BUTTON SHOWER SET** 

**COLOR: GUN GREY** 

- Wide countertop
- Integration of maneuvering and storage
  Perfect combination of fashion and utility
- Space aluminum solidbody, 4 function outlet mode, square space aluminum shower tube and spray gun.