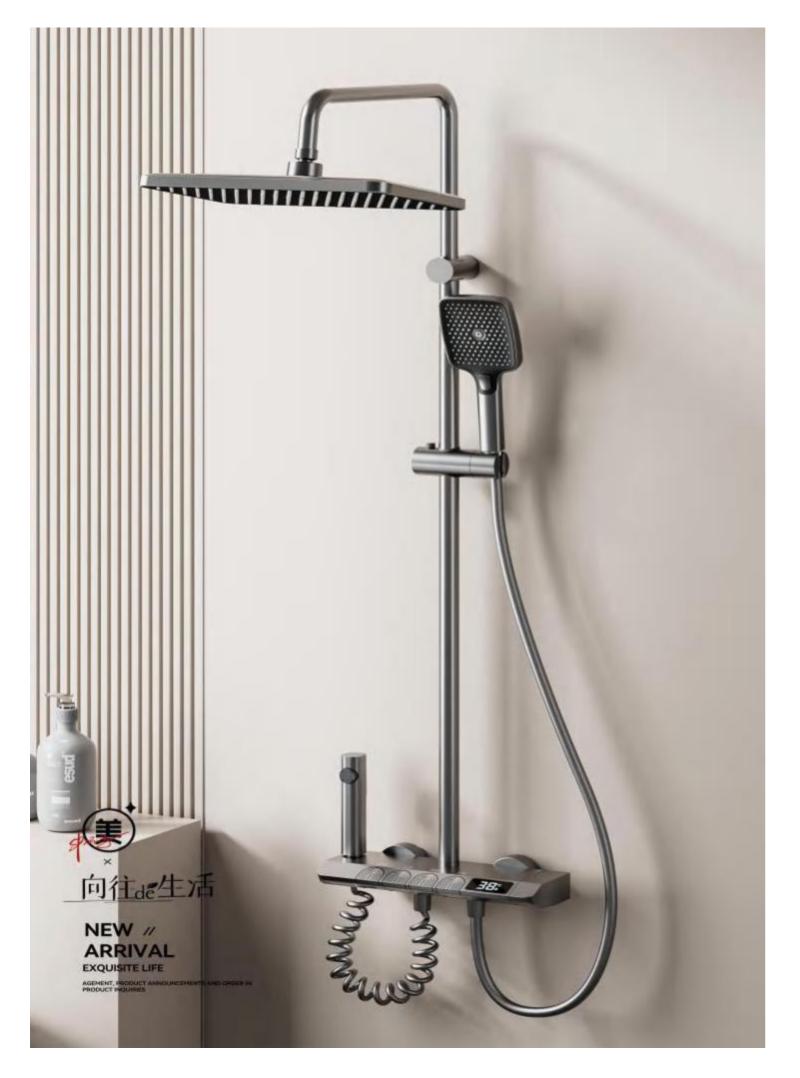

28

FOUR-FUNCTION DELUXE BUTTON

**SHOWER SET** 

**COLOR: GUN GREY** 

Wide countertop

Integration of maneuvering and storage Perfect combination of fashion and utility 59A brass inner core, space aluminum housing, 2.0MM space aluminum shower tube, space aluminum spray gun and space aluminum wall seat, slide sleeve

FOUR-FUNCTION DELUXE BUTTON

**SHOWER SET** 

COLOR: GUN GREY

Wide countertop

Integration of maneuvering and storage Perfect combination of fashion and utility 59A brass inner core, space aluminum housing, 2.0MM space aluminum shower tube, space aluminum spray gun and space aluminum wall seat, slide sleeve

POINTS

LUXURY SHOWER

FOUR-FUNCTION DELUXE BUTTON SHOWER SET

**COLOR: GUN GREY** 

- Large high-quality ABS bionic rain shower head spray.
- Every inch of your skin is covered with water droplets.
- Enjoy a great shower
- Space aluminum solidbody, 4 function outlet mode, square space aluminum shower tube and spray gun.

FOUR-FUNCTION DELUXE BUTTON

**SHOWER SET** 

**COLOR: GUN GREY** 

- Large high-quality ABS bionic rain shower head spray.
- Every inch of your skin is covered with water droplets.
- Enjoy a great shower
- •Space aluminum solidbody, 4 function outlet mode, 2.0MM space aluminum shower tube, space aluminum spray gun, slide sleeve, wall seat, 4 function handheld shower head.