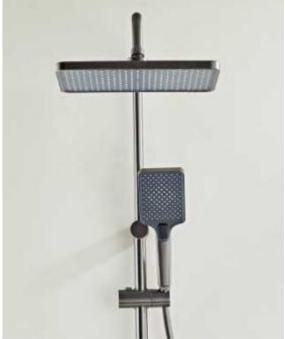

NO.4045A

FOUR-FUNCTION DELUXE BUTTON SHOWER SET

**COLOR: GUN GREY** 

Digital display and LED ambient light design.
Powered by hydroelectric generator.
Combination of safety and aesthetics.
59A brass inner core, space aluminum
housing, 2.0MM space aluminum shower tube,
spray gun,wall seat and slide sleeve.

FOUR-FUNCTION DELUXE BUTTON

**SHOWER SET** 

**COLOR: GUN GREY** 

- The hydroelectric generator power supply gives a high-class feel.
- The Nano descaling glass is highly effective against limescale.
- Set digital display and LED atmosphere light design in one.
- 59A brass inner core, space aluminum shell, 2.0MM space aluminum shower tube, spray gun,wall seat and slide sleeve.