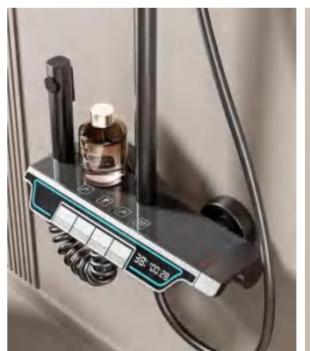

28

FOUR-FUNCTION DELUXE BUTTON

**SHOWER SET** 

**COLOR: GUN GREY** 

Wide countertop

Integration of maneuvering and storage Perfect combination of fashion and utility 59A brass inner core, space aluminum housing, 2.0MM space aluminum shower tube, space aluminum spray gun and space aluminum wall seat, slide sleeve

FOUR-FUNCTION DELUXE BUTTON

**SHOWER SET** 

COLOR: GUN GREY

Wide countertop

Integration of maneuvering and storage Perfect combination of fashion and utility 59A brass inner core, space aluminum housing, 2.0MM space aluminum shower tube, space aluminum spray gun and space aluminum wall seat, slide sleeve