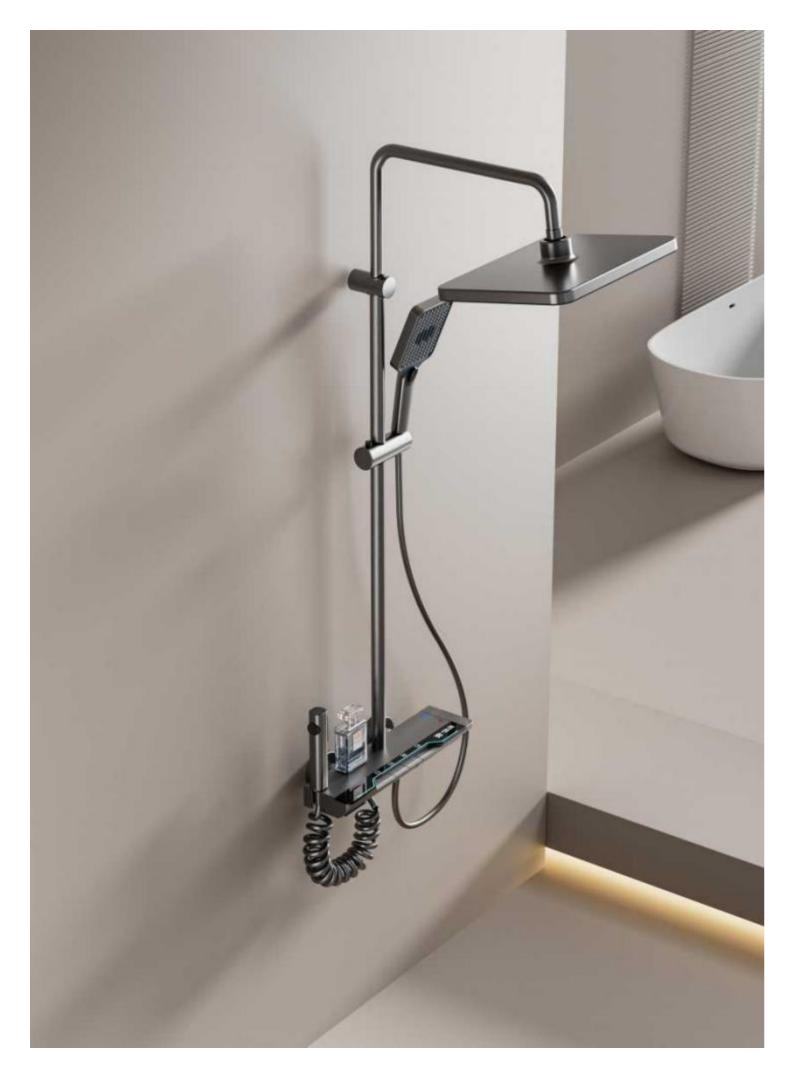

28

FOUR-FUNCTION DELUXE BUTTON

**SHOWER SET** 

**COLOR: GUN GREY** 

Wide countertop

Integration of maneuvering and storage Perfect combination of fashion and utility 59A brass inner core, space aluminum housing, 2.0MM space aluminum shower tube, space aluminum spray gun and space aluminum wall seat, slide sleeve

FOUR-FUNCTION DELUXE BUTTON

**SHOWER SET** 

COLOR: GUN GREY

Wide countertop

Integration of maneuvering and storage Perfect combination of fashion and utility 59A brass inner core, space aluminum housing, 2.0MM space aluminum shower tube, space aluminum spray gun and space aluminum wall seat, slide sleeve