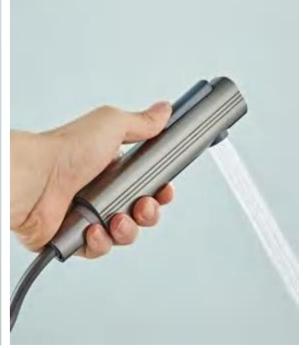

PRODUCT FEATURE 产品特写:

FOUR-FUNCTION DELUXE BUTTON SHOWER SET

COLOR: GUN GREY

- •ABS waterway, space aluminum housing, 4 function outlet mode, 2.0MM space aluminum shower tube, spray gun, wall seat and slide sleeve.
- Set digital display and LED atmosphere light design in one.
- High quality ABS multi-function hand spray.
- Enjoy natural rain, massage water, soft water, switch freely.

   Experience a romantic atmosphere in the shower with our extra-large ice blue ambient light design.

THREE-FUNCTION DELUXE KNOB

**SHOWER SET** 

FEATURE SELLING POINTS

**COLOR: GUN GREY** 

The hand & head showers are made of high-quality silicone spouts.
Ensure a smooth water flow without any

blockages.

It is a blend of safety and beauty, exuding an upscale vibe

THREE-FUNCTION DELUXE BUTTON

**SHOWER SET** 

**COLOR: GUN GREY** 

The hand & head showers are made of high-quality silicone spouts.

Ensure a smooth water flow without any blockages.