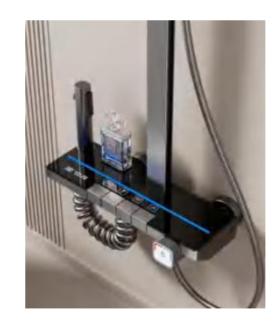

28

FOUR-FUNCTION DELUXE BUTTON

**SHOWER SET** 

**COLOR: GUN GREY** 

Wide countertop

Integration of maneuvering and storage Perfect combination of fashion and utility 59A brass inner core, space aluminum housing, 2.0MM space aluminum shower tube, space aluminum spray gun and space aluminum wall seat, slide sleeve

FOUR-FUNCTION DELUXE BUTTON

**SHOWER SET** 

COLOR: GUN GREY

Wide countertop

Integration of maneuvering and storage Perfect combination of fashion and utility 59A brass inner core, space aluminum housing, 2.0MM space aluminum shower tube, space aluminum spray gun and space aluminum wall seat, slide sleeve