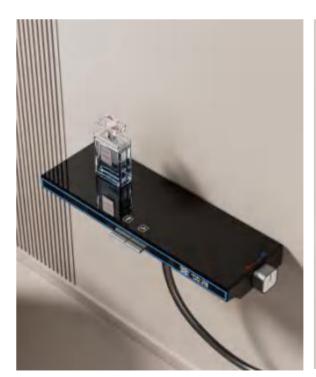

28

FOUR-FUNCTION DELUXE BUTTON

**SHOWER SET** 

**COLOR: GUN GREY** 

Wide countertop

Integration of maneuvering and storage Perfect combination of fashion and utility 59A brass inner core, space aluminum housing, 2.0MM space aluminum shower tube, space aluminum spray gun and space aluminum wall seat, slide sleeve

FOUR-FUNCTION DELUXE BUTTON

**SHOWER SET** 

COLOR: GUN GREY

Wide countertop

Integration of maneuvering and storage Perfect combination of fashion and utility 59A brass inner core, space aluminum housing, 2.0MM space aluminum shower tube, space aluminum spray gun and space aluminum wall seat, slide sleeve