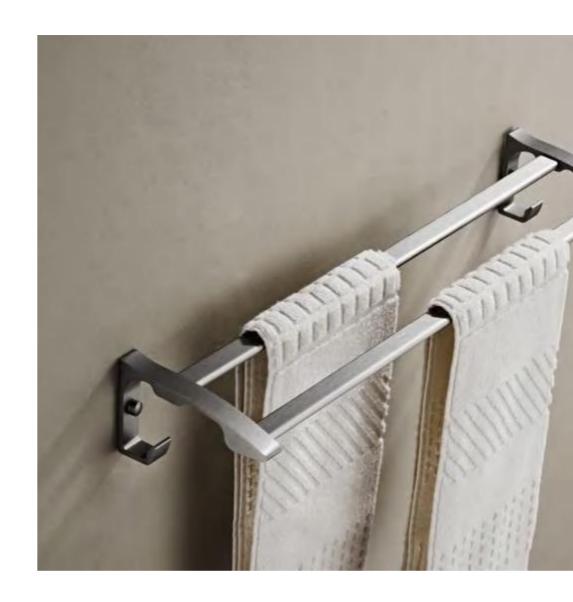

FIVE-PIECE BATHROOM
ACCESSORY SET

- All the pendants are made of high-quality aviation aluminium profiles.
- Anodized in gunmetal grey, it outlines a luxurious aesthetic.
- Featuring superb craftsmanship, it is scratch-resistant and brush-resistant, with a round tube design that is rounded, full, silky, and smooth.
- The bath towel rack can be placed against the wall, taking up minimal space. The double rod holds a full complement of towels and does not breed bacteria.