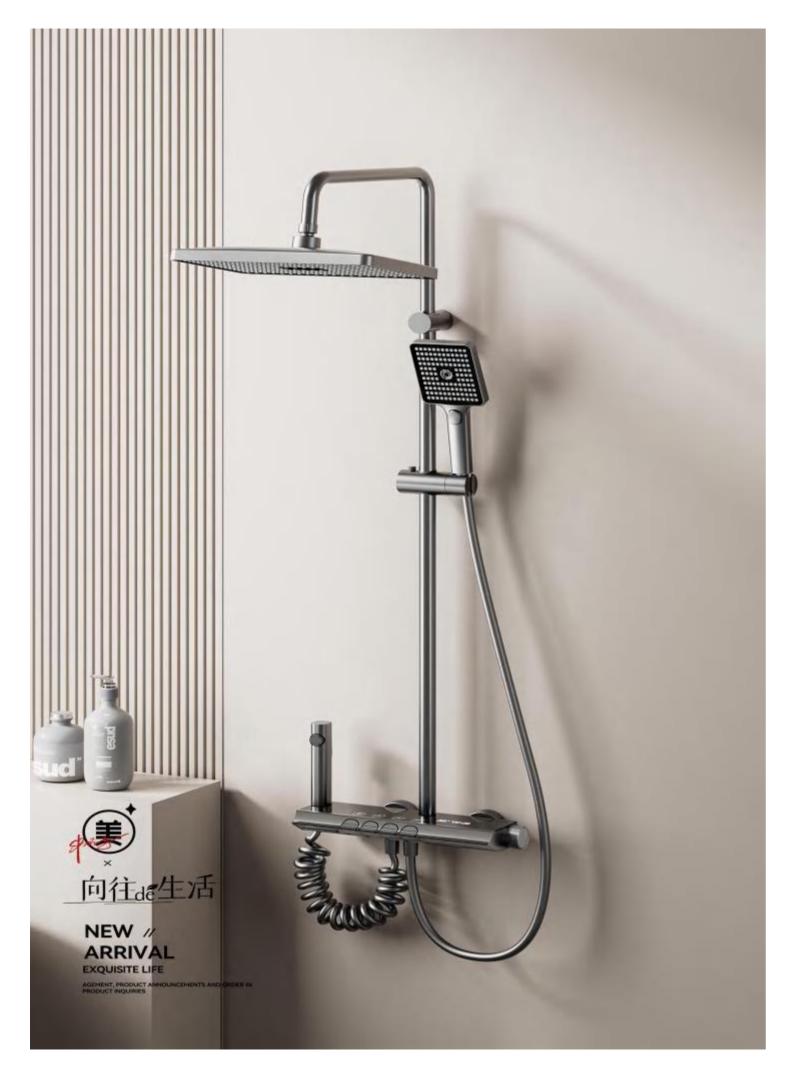

28

FOUR-FUNCTION DELUXE BUTTON

**SHOWER SET** 

**COLOR: GUN GREY** 

Wide countertop

Integration of maneuvering and storage Perfect combination of fashion and utility 59A brass inner core, space aluminum housing, 2.0MM space aluminum shower tube, space aluminum spray gun and space aluminum wall seat, slide sleeve

FOUR-FUNCTION DELUXE BUTTON

**SHOWER SET** 

COLOR: GUN GREY

Wide countertop

Integration of maneuvering and storage Perfect combination of fashion and utility 59A brass inner core, space aluminum housing, 2.0MM space aluminum shower tube, space aluminum spray gun and space aluminum wall seat, slide sleeve