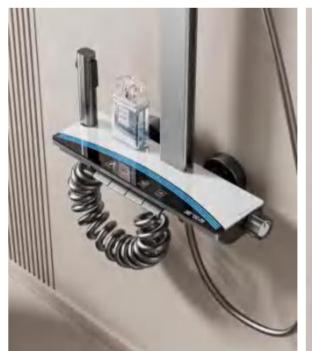

28

FOUR-FUNCTION DELUXE BUTTON

**SHOWER SET** 

**COLOR: GUN GREY** 

Wide countertop

Integration of maneuvering and storage Perfect combination of fashion and utility 59A brass inner core, space aluminum housing, 2.0MM space aluminum shower tube, space aluminum spray gun and space aluminum wall seat, slide sleeve

FOUR-FUNCTION DELUXE BUTTON

**SHOWER SET** 

COLOR: GUN GREY

Wide countertop

Integration of maneuvering and storage Perfect combination of fashion and utility 59A brass inner core, space aluminum housing, 2.0MM space aluminum shower tube, space aluminum spray gun and space aluminum wall seat, slide sleeve