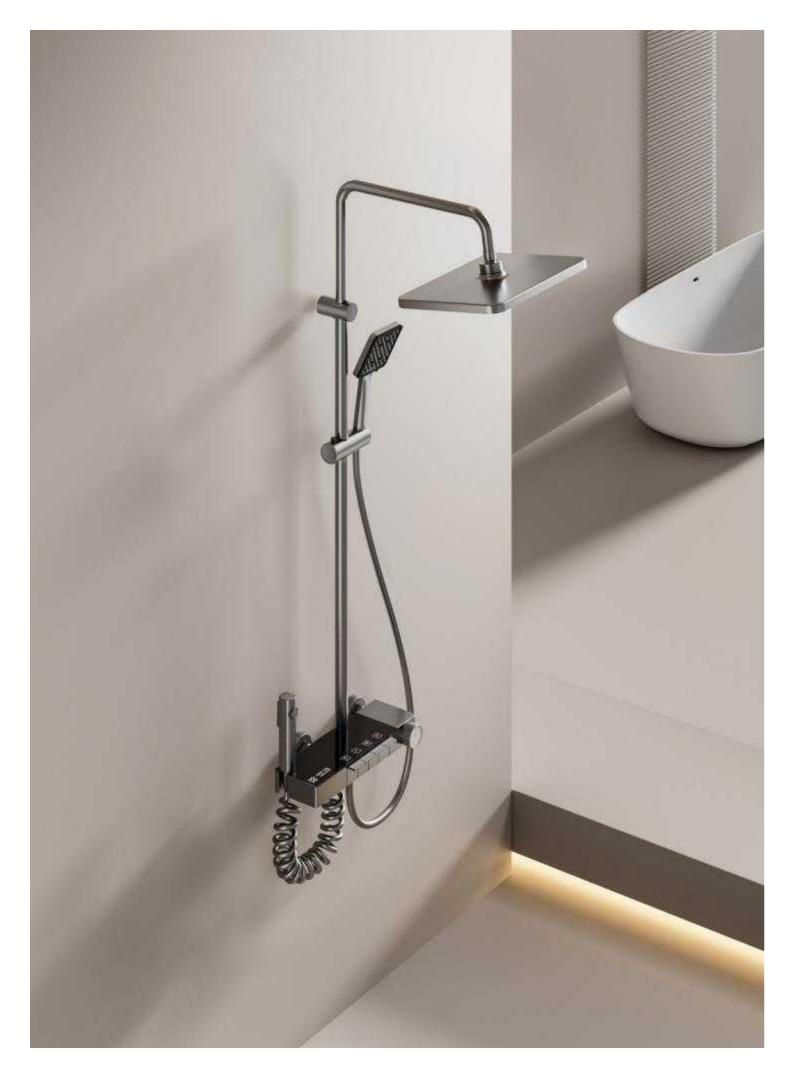

28

FOUR-FUNCTION DELUXE BUTTON

**SHOWER SET** 

**COLOR: GUN GREY** 

Wide countertop

Integration of maneuvering and storage Perfect combination of fashion and utility 59A brass inner core, space aluminum housing, 2.0MM space aluminum shower tube, space aluminum spray gun and space aluminum wall seat, slide sleeve

FOUR-FUNCTION DELUXE BUTTON

**SHOWER SET** 

COLOR: GUN GREY

Wide countertop

Integration of maneuvering and storage Perfect combination of fashion and utility 59A brass inner core, space aluminum housing, 2.0MM space aluminum shower tube, space aluminum spray gun and space aluminum wall seat, slide sleeve