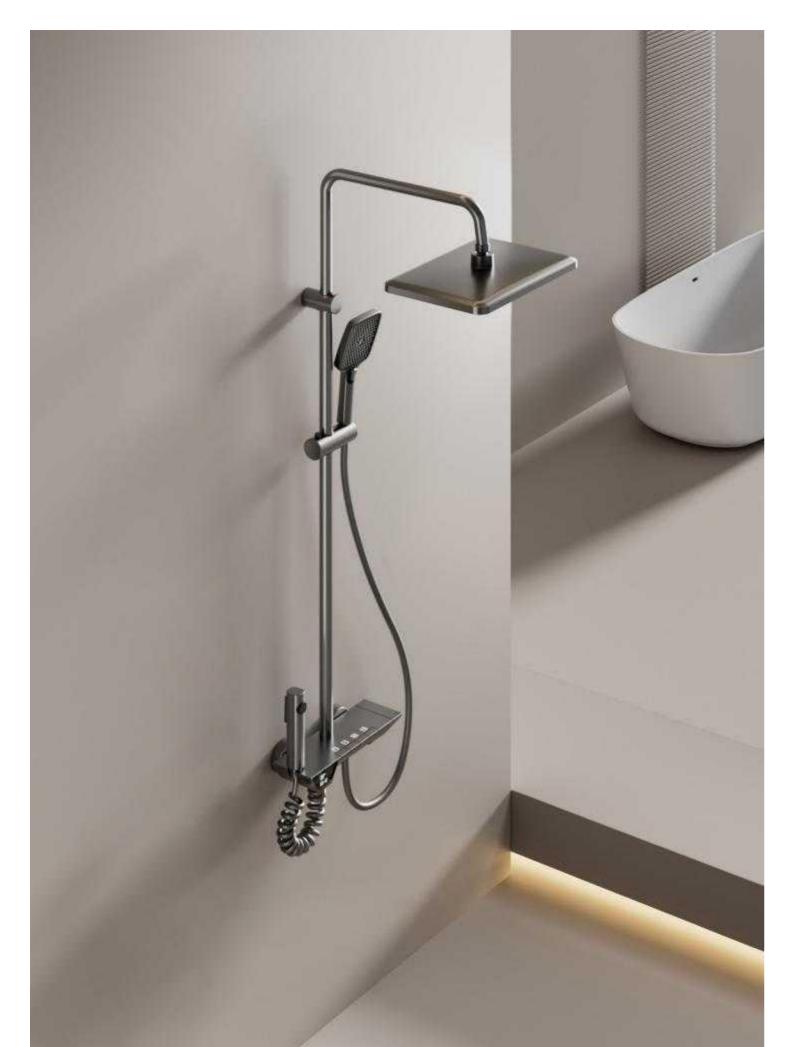

28

FOUR-FUNCTION DELUXE BUTTON

**SHOWER SET** 

**COLOR: GUN GREY** 

Wide countertop

Integration of maneuvering and storage Perfect combination of fashion and utility 59A brass inner core, space aluminum housing, 2.0MM space aluminum shower tube, space aluminum spray gun and space aluminum wall seat, slide sleeve

FOUR-FUNCTION DELUXE BUTTON

**SHOWER SET** 

COLOR: GUN GREY

Wide countertop

Integration of maneuvering and storage Perfect combination of fashion and utility 59A brass inner core, space aluminum housing, 2.0MM space aluminum shower tube, space aluminum spray gun and space aluminum wall seat, slide sleeve