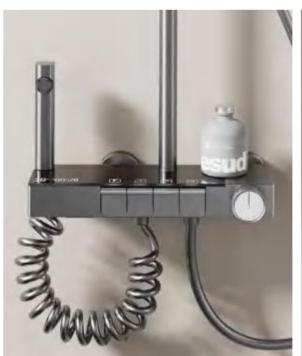

NO.4045A

FOUR-FUNCTION DELUXE BUTTON SHOWER SET

**COLOR: GUN GREY** 

Digital display and LED ambient light design.
Powered by hydroelectric generator.
Combination of safety and aesthetics.
59A brass inner core, space aluminum
housing, 2.0MM space aluminum shower tube,
spray gun,wall seat and slide sleeve.

FOUR-FUNCTION DELUXE BUTTON

**SHOWER SET** 

**COLOR: GUN GREY** 

- The hydroelectric generator power supply gives a high-class feel.
- The Nano descaling glass is highly effective against limescale.
- Set digital display and LED atmosphere light design in one.
- 59A brass inner core, space aluminum shell, 2.0MM space aluminum shower tube, spray gun,wall seat and slide sleeve.