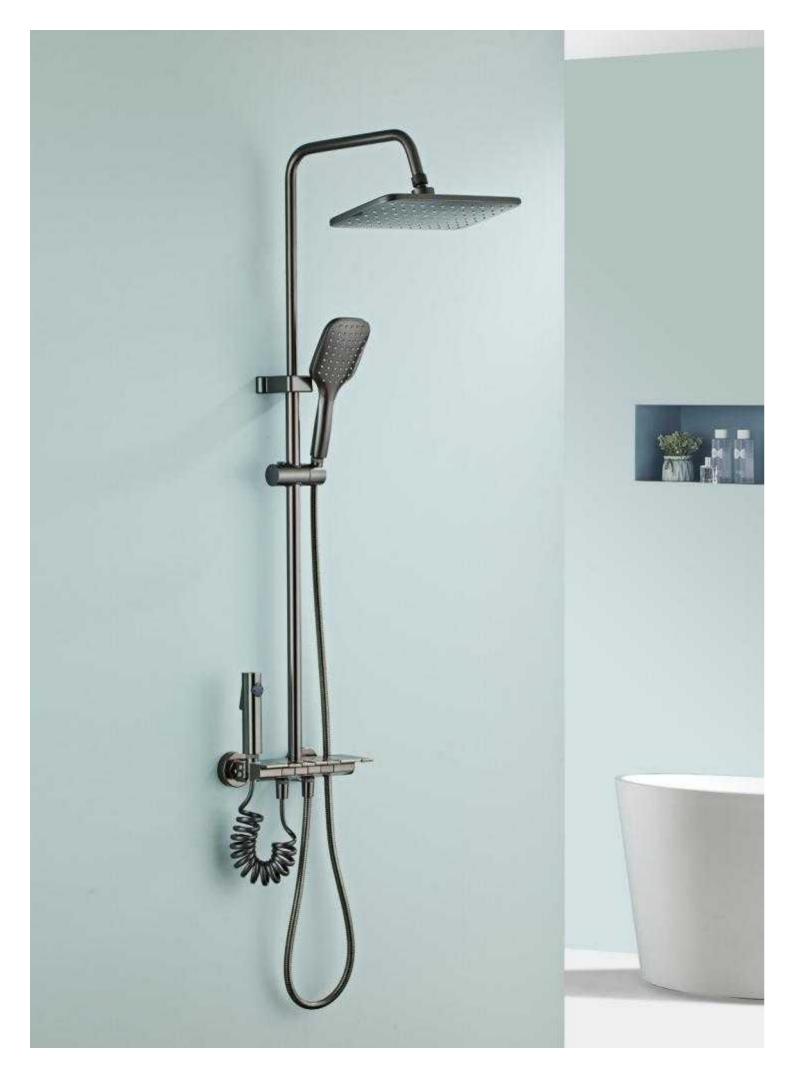

NO.4045A

FOUR-FUNCTION DELUXE BUTTON SHOWER SET

**COLOR: GUN GREY** 

Digital display and LED ambient light design.
Powered by hydroelectric generator.
Combination of safety and aesthetics.
59A brass inner core, space aluminum
housing, 2.0MM space aluminum shower tube,
spray gun,wall seat and slide sleeve.

FOUR-FUNCTION DELUXE BUTTON

**SHOWER SET** 

**COLOR: GUN GREY** 

- The hydroelectric generator power supply gives a high-class feel.
- The Nano descaling glass is highly effective against limescale.
- Set digital display and LED atmosphere light design in one.
- 59A brass inner core, space aluminum shell, 2.0MM space aluminum shower tube, spray gun,wall seat and slide sleeve.