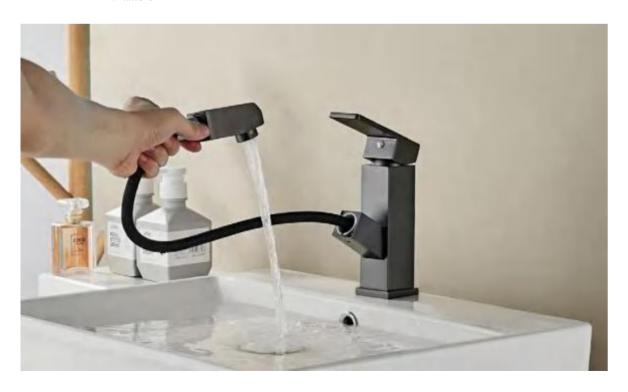

NO.30028 BASIN MIXER

COLOR: GUN GREY

- Silent nylon drawstring, 60cm long, offering a wider cleaning range.
- Designed to break through traditional space limitations.
- Easy to use and store, it effectively solves the problem of rinsing.

PRODUCT FEATURE 产品特写:

NO.6036

**BASIN MIXER** 

**COLOR: GUN GREY** 

Solid valve body with dual control for hot and cold.

Sleek and stylish design Slim, simple, and high-quality styling.

Hongtil Sanitary ware FEATURE SELLING POINTS KITCHEN MIXER ZHENGBA Sanitary ware FEATURE SELLING POINTS KITCHEN MIXER