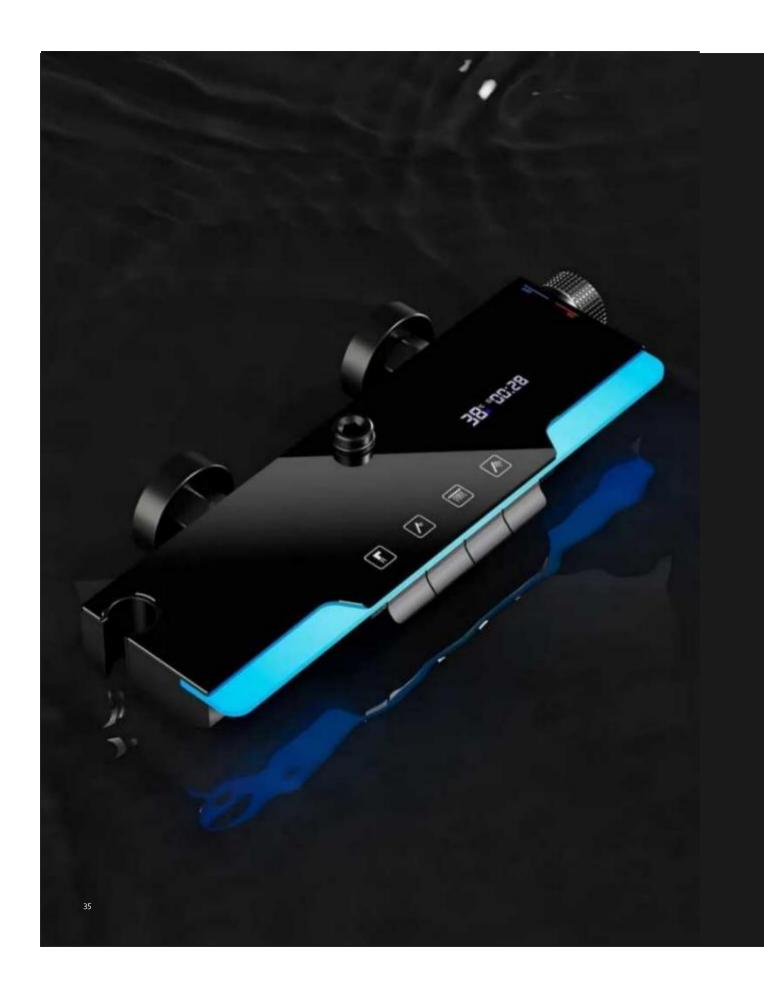

NO.4045A

FOUR-FUNCTION DELUXE BUTTON SHOWER SET

**COLOR: GUN GREY** 

Digital display and LED ambient light design.
Powered by hydroelectric generator.
Combination of safety and aesthetics.
59A brass inner core, space aluminum
housing, 2.0MM space aluminum shower tube,
spray gun,wall seat and slide sleeve.

FOUR-FUNCTION DELUXE BUTTON

**SHOWER SET** 

**COLOR: GUN GREY** 

- The hydroelectric generator power supply gives a high-class feel.
- The Nano descaling glass is highly effective against limescale.
- Set digital display and LED atmosphere light design in one.
- 59A brass inner core, space aluminum shell, 2.0MM space aluminum shower tube, spray gun,wall seat and slide sleeve.