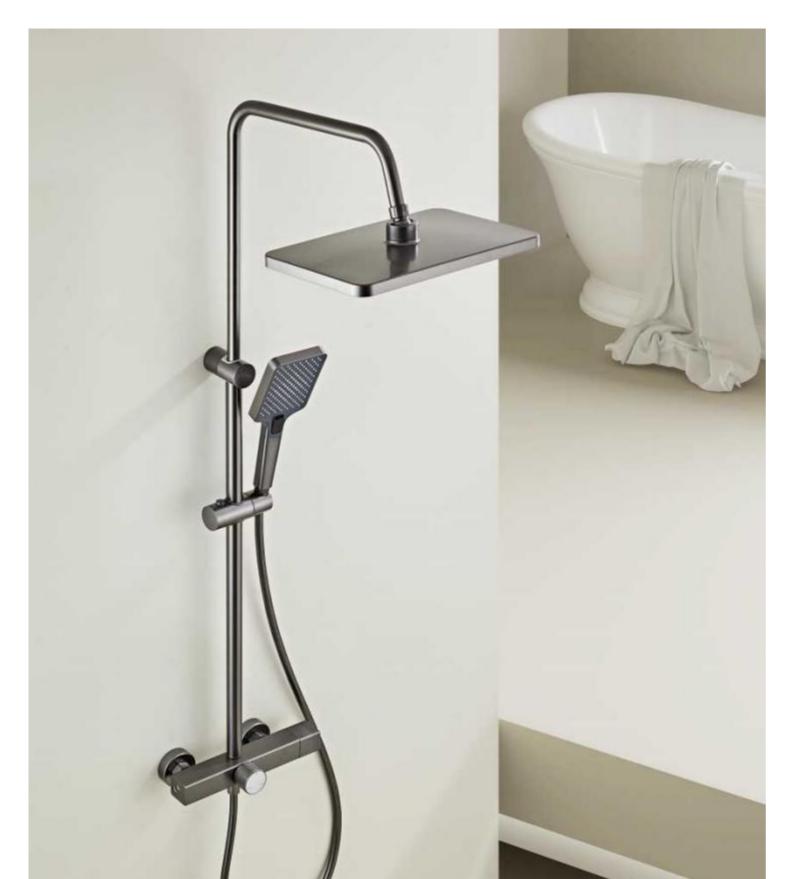

28

FOUR-FUNCTION DELUXE BUTTON

**SHOWER SET** 

**COLOR: GUN GREY** 

Wide countertop

Integration of maneuvering and storage Perfect combination of fashion and utility 59A brass inner core, space aluminum housing, 2.0MM space aluminum shower tube, space aluminum spray gun and space aluminum wall seat, slide sleeve

FOUR-FUNCTION DELUXE BUTTON

**SHOWER SET** 

COLOR: GUN GREY

Wide countertop

Integration of maneuvering and storage Perfect combination of fashion and utility 59A brass inner core, space aluminum housing, 2.0MM space aluminum shower tube, space aluminum spray gun and space aluminum wall seat, slide sleeve