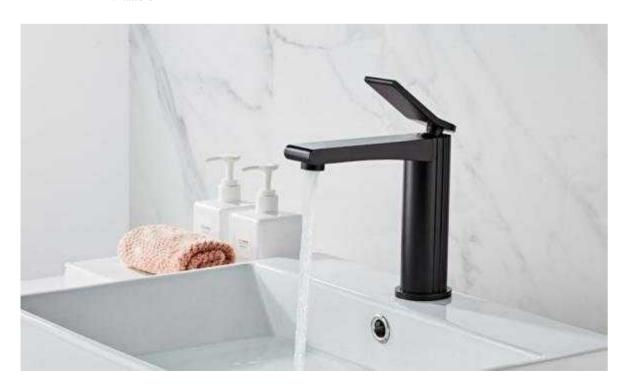

Hongtil Sanitary ware FEATURE SELLING POINTS BASIN MIXER Hongtil Sanitary ware FEATURE SELLING POINTS BASIN MIXER

NO.70035

**BASIN MIXER** 

**COLOR: GUN GREY** 

- Four-way single-hole faucet with a solid valve body, designed to be anti-explosion and anti-cracking, and resistant to rust.
- Extended spout, allowing the water column to go straight to the center of the basin.
- The anodized surface is brush-resistant, scratch-resistant, and remains as good as new over time.