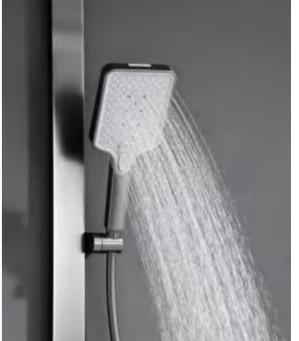

Every inch of your skin is covered with water droplets.

ABS waterway, space aluminum housing, 4 function outlet mode, 2.0MM space aluminum shower tube, space aluminum spray gun, wall seat and slide sleeve.

PRODUCT FEATURE 产品特写:

FOUR-FUNCTION DELUXE BUTTON SHOWER SET

COLOR: GUN GREY

- •ABS waterway, space aluminum housing, 4 function outlet mode, 2.0MM space aluminum shower tube, spray gun, wall seat and slide sleeve.
- Set digital display and LED atmosphere light design in one.
- High quality ABS multi-function hand spray.
- Enjoy natural rain, massage water, soft water, switch freely.