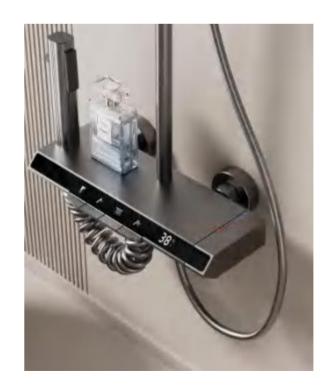

28

FOUR-FUNCTION DELUXE BUTTON

**SHOWER SET** 

**COLOR: GUN GREY** 

Wide countertop

Integration of maneuvering and storage Perfect combination of fashion and utility 59A brass inner core, space aluminum housing, 2.0MM space aluminum shower tube, space aluminum spray gun and space aluminum wall seat, slide sleeve

FOUR-FUNCTION DELUXE BUTTON

**SHOWER SET** 

COLOR: GUN GREY

Wide countertop

Integration of maneuvering and storage Perfect combination of fashion and utility 59A brass inner core, space aluminum housing, 2.0MM space aluminum shower tube, space aluminum spray gun and space aluminum wall seat, slide sleeve