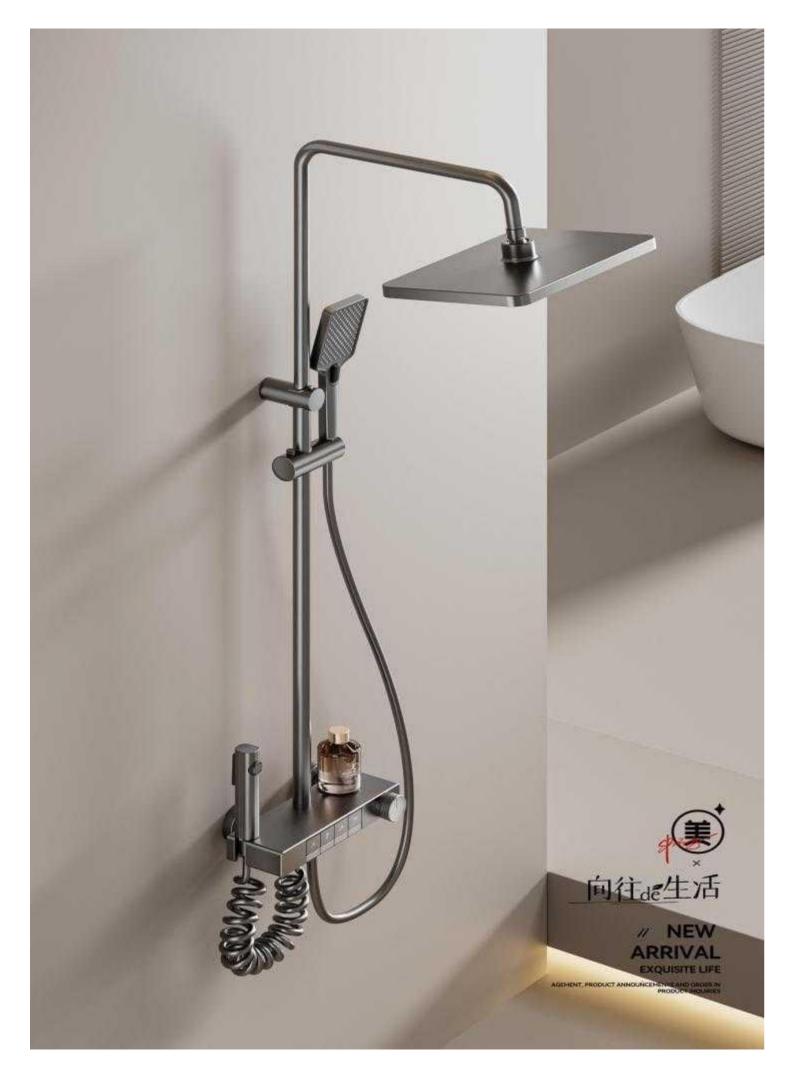

FOUR-FUNCTION DELUXE **BUTTON SHOWER SET** 

**COLOR: GUN GREY** 

- Wide countertop
- Integration of maneuvering and storage
  Perfect combination of fashion and utility
- Space aluminum solidbody, 4 function outlet mode, square space aluminum shower tube and spray gun.