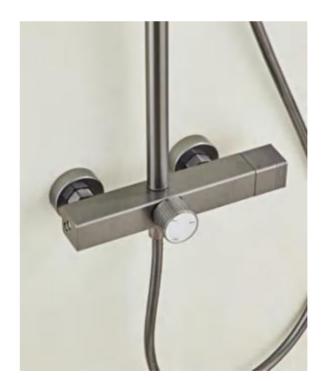

28

FOUR-FUNCTION DELUXE BUTTON

**SHOWER SET** 

**COLOR: GUN GREY** 

Wide countertop

Integration of maneuvering and storage Perfect combination of fashion and utility 59A brass inner core, space aluminum housing, 2.0MM space aluminum shower tube, space aluminum spray gun and space aluminum wall seat, slide sleeve

FOUR-FUNCTION DELUXE BUTTON

**SHOWER SET** 

COLOR: GUN GREY

Wide countertop

Integration of maneuvering and storage Perfect combination of fashion and utility 59A brass inner core, space aluminum housing, 2.0MM space aluminum shower tube, space aluminum spray gun and space aluminum wall seat, slide sleeve