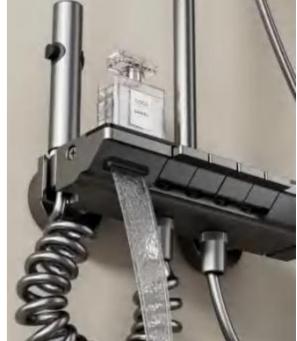

28

FOUR-FUNCTION DELUXE BUTTON

**SHOWER SET** 

**COLOR: GUN GREY** 

Wide countertop

Integration of maneuvering and storage Perfect combination of fashion and utility 59A brass inner core, space aluminum housing, 2.0MM space aluminum shower tube, space aluminum spray gun and space aluminum wall seat, slide sleeve

FOUR-FUNCTION DELUXE BUTTON

**SHOWER SET** 

COLOR: GUN GREY

Wide countertop

Integration of maneuvering and storage Perfect combination of fashion and utility 59A brass inner core, space aluminum housing, 2.0MM space aluminum shower tube, space aluminum spray gun and space aluminum wall seat, slide sleeve