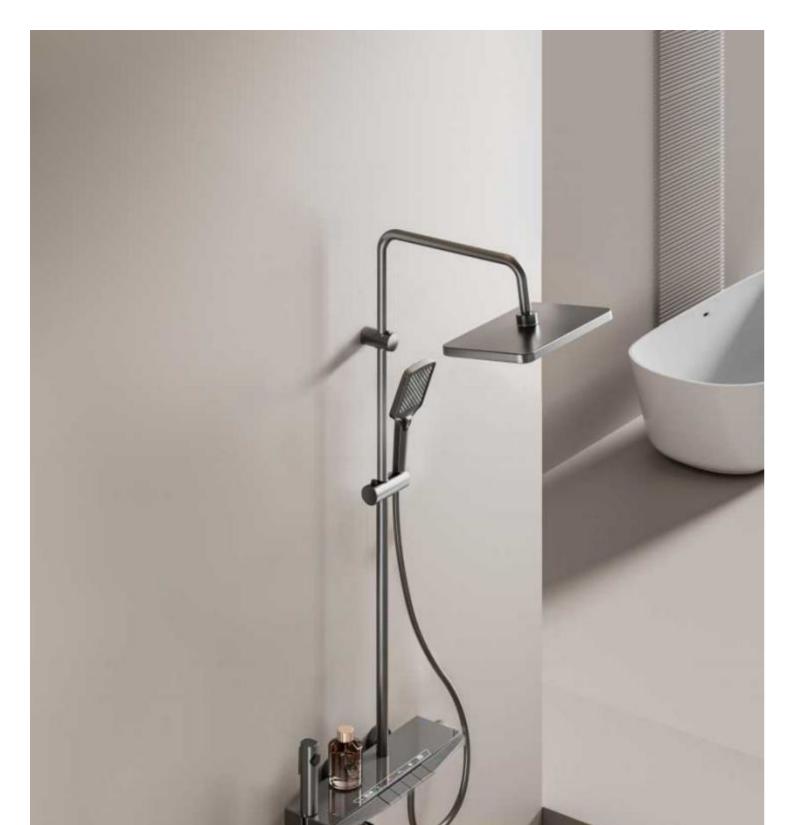

28

FOUR-FUNCTION DELUXE BUTTON

**SHOWER SET** 

**COLOR: GUN GREY** 

Wide countertop

Integration of maneuvering and storage Perfect combination of fashion and utility 59A brass inner core, space aluminum housing, 2.0MM space aluminum shower tube, space aluminum spray gun and space aluminum wall seat, slide sleeve

FOUR-FUNCTION DELUXE BUTTON

**SHOWER SET** 

COLOR: GUN GREY

Wide countertop

Integration of maneuvering and storage Perfect combination of fashion and utility 59A brass inner core, space aluminum housing, 2.0MM space aluminum shower tube, space aluminum spray gun and space aluminum wall seat, slide sleeve