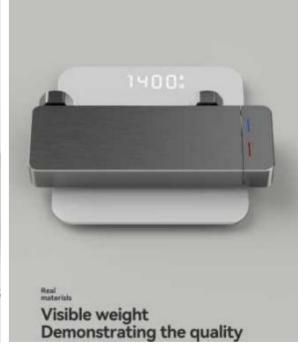

NO.31678A

FOUR-FUNCTION DELUXE BUTTON

**SHOWER SET** 

**COLOR: GUN GREY** 

- The valve body is thickened to resist pressure and cracks.
- The weight is visible, and the materials are real with obvious quality.
- Minimalist aesthetics with smooth line design.
- •ABS waterway, space aluminum housing, 4 function outlet mode, 2.0MM space aluminum shower tube, space aluminum spray gun, wall seat and slide sleeve.