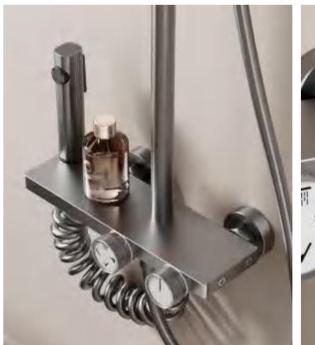

28

FOUR-FUNCTION DELUXE BUTTON

**SHOWER SET** 

**COLOR: GUN GREY** 

Wide countertop

Integration of maneuvering and storage Perfect combination of fashion and utility 59A brass inner core, space aluminum housing, 2.0MM space aluminum shower tube, space aluminum spray gun and space aluminum wall seat, slide sleeve

FOUR-FUNCTION DELUXE BUTTON

**SHOWER SET** 

COLOR: GUN GREY

Wide countertop

Integration of maneuvering and storage Perfect combination of fashion and utility 59A brass inner core, space aluminum housing, 2.0MM space aluminum shower tube, space aluminum spray gun and space aluminum wall seat, slide sleeve