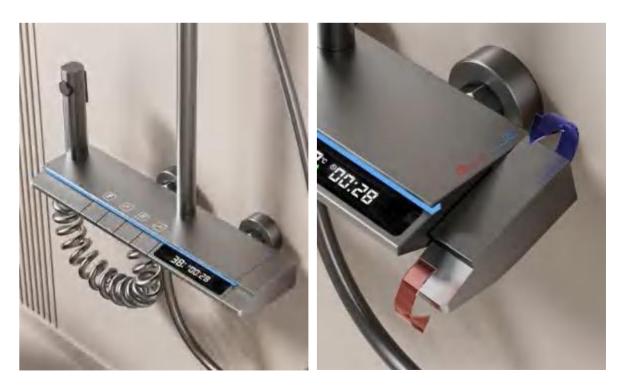

28

FOUR-FUNCTION DELUXE BUTTON

**SHOWER SET** 

**COLOR: GUN GREY** 

Wide countertop

Integration of maneuvering and storage Perfect combination of fashion and utility 59A brass inner core, space aluminum housing, 2.0MM space aluminum shower tube, space aluminum spray gun and space aluminum wall seat, slide sleeve

FOUR-FUNCTION DELUXE BUTTON

**SHOWER SET** 

COLOR: GUN GREY

Wide countertop

Integration of maneuvering and storage Perfect combination of fashion and utility 59A brass inner core, space aluminum housing, 2.0MM space aluminum shower tube, space aluminum spray gun and space aluminum wall seat, slide sleeve