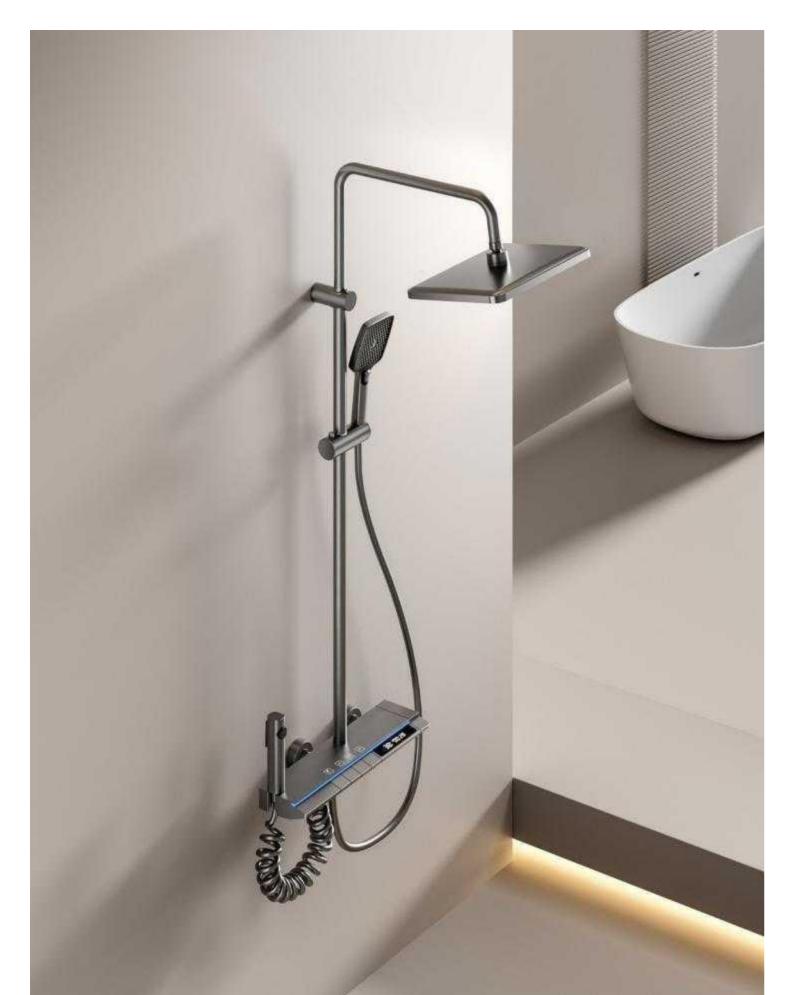

FOUR-FUNCTION DELUXE BUTTON

**SHOWER SET** 

**COLOR: GUN GREY** 

Wide countertop

Integration of maneuvering and storage Perfect combination of fashion and utility Space aluminum solidbody, 4 function outlet mode, 2.0MM space aluminum shower tube, space aluminum spray gun, slide sleeve, wall seat, 4 function handheld shower.

FOUR-FUNCTION DELUXE BUTTON

**SHOWER SET** 

**COLOR: GUN GREY** 

Large countertop
Integrated LED and digital display
The perfect combination of fashion and practicality

Space aluminum solidbody, 4 function outlet mode, 2.0MM space aluminum shower tube, space aluminum spray gun, slide sleeve, wall seat, 4 function handheld shower.