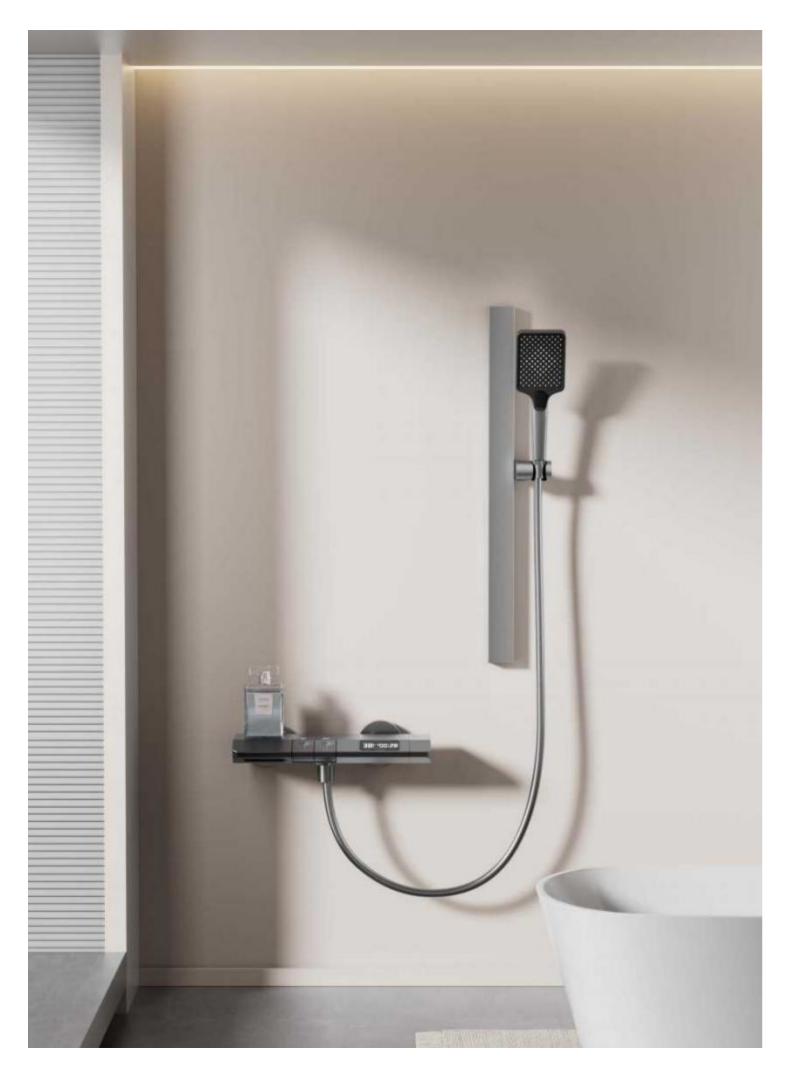

28

FOUR-FUNCTION DELUXE BUTTON

**SHOWER SET** 

**COLOR: GUN GREY** 

Wide countertop

Integration of maneuvering and storage Perfect combination of fashion and utility 59A brass inner core, space aluminum housing, 2.0MM space aluminum shower tube, space aluminum spray gun and space aluminum wall seat, slide sleeve

FOUR-FUNCTION DELUXE BUTTON

**SHOWER SET** 

COLOR: GUN GREY

Wide countertop

Integration of maneuvering and storage Perfect combination of fashion and utility 59A brass inner core, space aluminum housing, 2.0MM space aluminum shower tube, space aluminum spray gun and space aluminum wall seat, slide sleeve