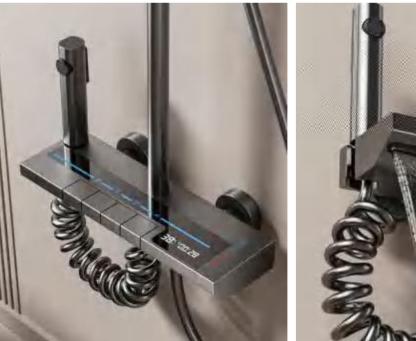

28

FOUR-FUNCTION DELUXE BUTTON

**SHOWER SET** 

**COLOR: GUN GREY** 

Wide countertop

Integration of maneuvering and storage Perfect combination of fashion and utility 59A brass inner core, space aluminum housing, 2.0MM space aluminum shower tube, space aluminum spray gun and space aluminum wall seat, slide sleeve

FOUR-FUNCTION DELUXE BUTTON

**SHOWER SET** 

COLOR: GUN GREY

Wide countertop

Integration of maneuvering and storage Perfect combination of fashion and utility 59A brass inner core, space aluminum housing, 2.0MM space aluminum shower tube, space aluminum spray gun and space aluminum wall seat, slide sleeve