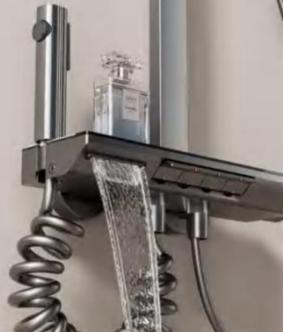

FOUR-FUNCTION DELUXE BUTTON

**SHOWER SET** 

**COLOR: GUN GREY** 

• Waterfall downward waterfall design.

- The water outlet direction can be controlled, fully releasing the water flow of tenderness and tension.
- The perfect combination of fashion and practicality, full of a high-grade sense of light.
- •Space aluminum solidbody, 4 function outlet mode, 2.0MM space aluminum shower tube, space aluminum spray gun, slide sleeve, wall seat, 4 function handheld shower.