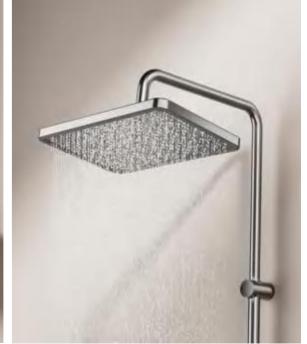

59A brass inner core, space aluminum shell, 2.0MM space aluminum shower tube, spray gun, wall seat and slide sleeve.

**NO.4100B** 

FOUR-FUNCTION DELUXE BUTTON

**SHOWER SET** 

COLOR: GUN GREY

Large high-quality ABS bionic rain shower head spray.

Every inch of your skin is covered with water droplets.

ABS waterway, space aluminum housing, 4 function outlet mode, 2.0MM space aluminum shower tube, space aluminum spray gun, wall seat and slide sleeve.