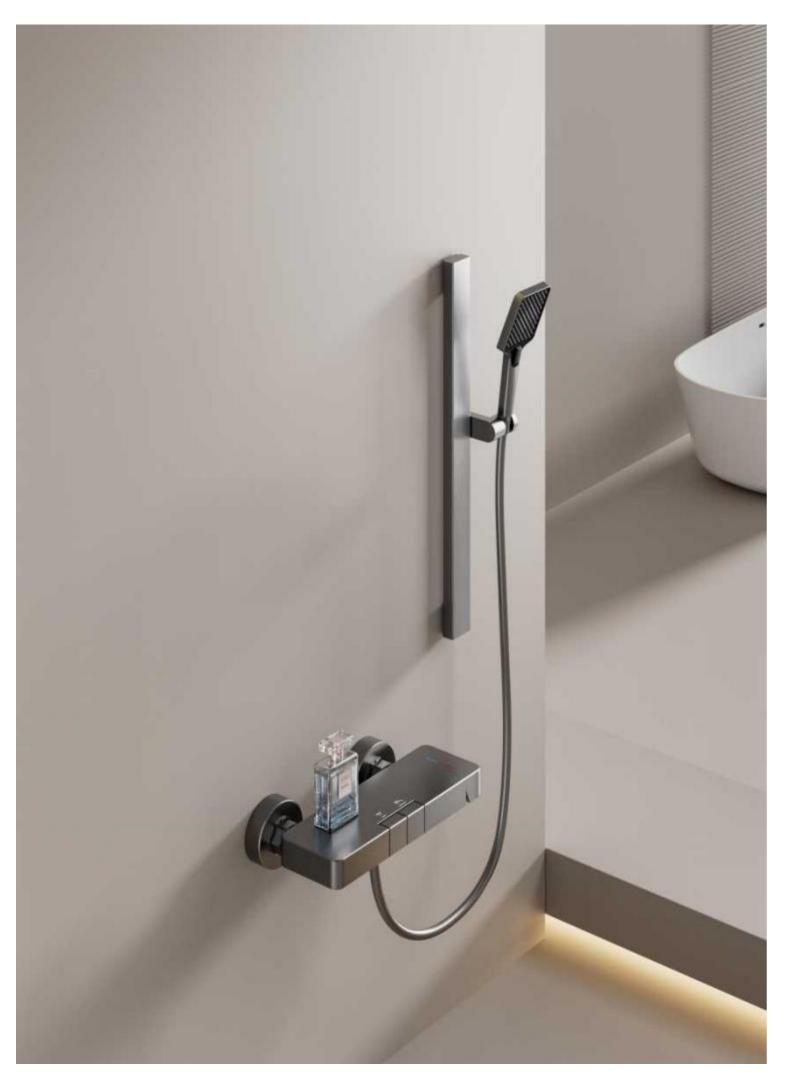

28

FOUR-FUNCTION DELUXE BUTTON

**SHOWER SET** 

**COLOR: GUN GREY** 

Wide countertop

Integration of maneuvering and storage Perfect combination of fashion and utility 59A brass inner core, space aluminum housing, 2.0MM space aluminum shower tube, space aluminum spray gun and space aluminum wall seat, slide sleeve

FOUR-FUNCTION DELUXE BUTTON

**SHOWER SET** 

COLOR: GUN GREY

Wide countertop

Integration of maneuvering and storage Perfect combination of fashion and utility 59A brass inner core, space aluminum housing, 2.0MM space aluminum shower tube, space aluminum spray gun and space aluminum wall seat, slide sleeve