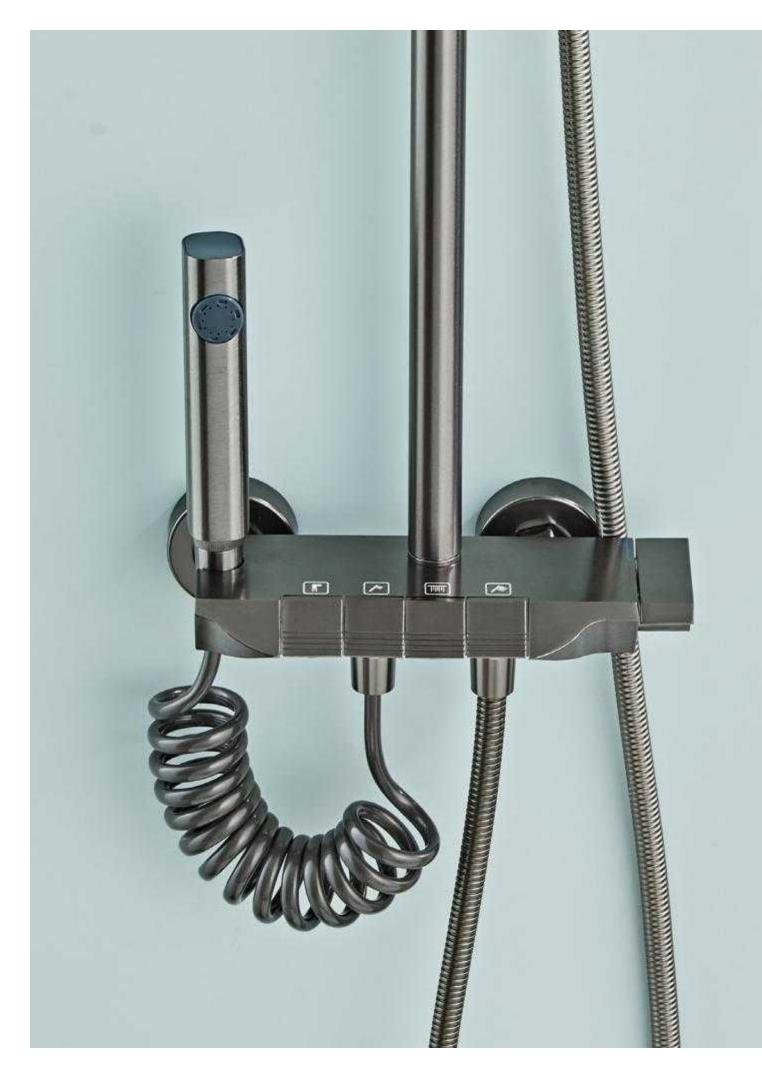

28

FOUR-FUNCTION DELUXE BUTTON

**SHOWER SET** 

**COLOR: GUN GREY** 

Wide countertop

Integration of maneuvering and storage Perfect combination of fashion and utility 59A brass inner core, space aluminum housing, 2.0MM space aluminum shower tube, space aluminum spray gun and space aluminum wall seat, slide sleeve

FOUR-FUNCTION DELUXE BUTTON

**SHOWER SET** 

COLOR: GUN GREY

Wide countertop

Integration of maneuvering and storage Perfect combination of fashion and utility 59A brass inner core, space aluminum housing, 2.0MM space aluminum shower tube, space aluminum spray gun and space aluminum wall seat, slide sleeve