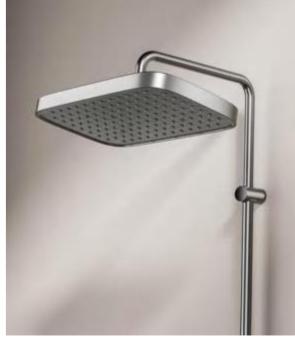

POINTS

LUXURY SHOWER

FOUR-FUNCTION DELUXE BUTTON SHOWER SET

**COLOR: GUN GREY** 

- Large high-quality ABS bionic rain shower head spray.
- Every inch of your skin is covered with water droplets.
- Enjoy a great shower
- Space aluminum solidbody, 4 function outlet mode, square space aluminum shower tube and spray gun.

FOUR-FUNCTION DELUXE BUTTON

**SHOWER SET** 

**COLOR: GUN GREY** 

- Large high-quality ABS bionic rain shower head spray.
- Every inch of your skin is covered with water droplets.
- Enjoy a great shower
- •Space aluminum solidbody, 4 function outlet mode, 2.0MM space aluminum shower tube, space aluminum spray gun, slide sleeve, wall seat, 4 function handheld shower head.

# OF ROMANCE THAT LIFE

becomes more flavorful

The style of the bathroom is expressed through different geometric shapes and colors

FOUR-FUNCTION DELUXE BUTTON

**SHOWER SET** 

**COLOR: GUN GREY** 

- Large high-quality ABS bionic rain shower head spray.
- Every inch of your skin is covered with water droplets.
- Enjoy a great shower.
- Space aluminum solidbody, 4 function outlet mode, 2.0MM space aluminum shower tube, space aluminum spray gun, slide sleeve, wall seat, 4 function handheld shower.