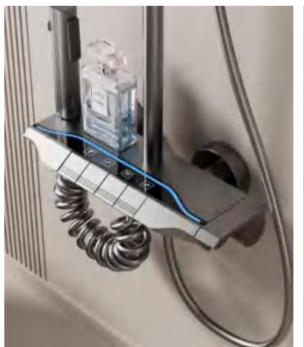

FOUR-FUNCTION DELUXE **BUTTON SHOWER SET** 

**COLOR: GUN GREY** 

- Wide countertop
- Integration of maneuvering and storage
  Perfect combination of fashion and utility
- Space aluminum solidbody, 4 function outlet mode, square space aluminum shower tube and spray gun.