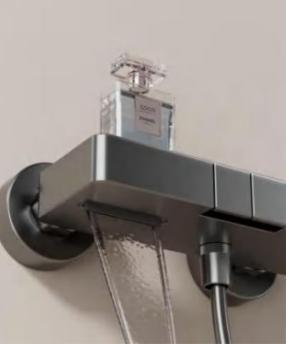

NO.4045A

FOUR-FUNCTION DELUXE BUTTON SHOWER SET

**COLOR: GUN GREY** 

Digital display and LED ambient light design.
Powered by hydroelectric generator.
Combination of safety and aesthetics.
59A brass inner core, space aluminum
housing, 2.0MM space aluminum shower tube,
spray gun,wall seat and slide sleeve.

FOUR-FUNCTION DELUXE BUTTON

**SHOWER SET** 

**COLOR: GUN GREY** 

- The hydroelectric generator power supply gives a high-class feel.
- The Nano descaling glass is highly effective against limescale.
- Set digital display and LED atmosphere light design in one.
- 59A brass inner core, space aluminum shell, 2.0MM space aluminum shower tube, spray gun,wall seat and slide sleeve.