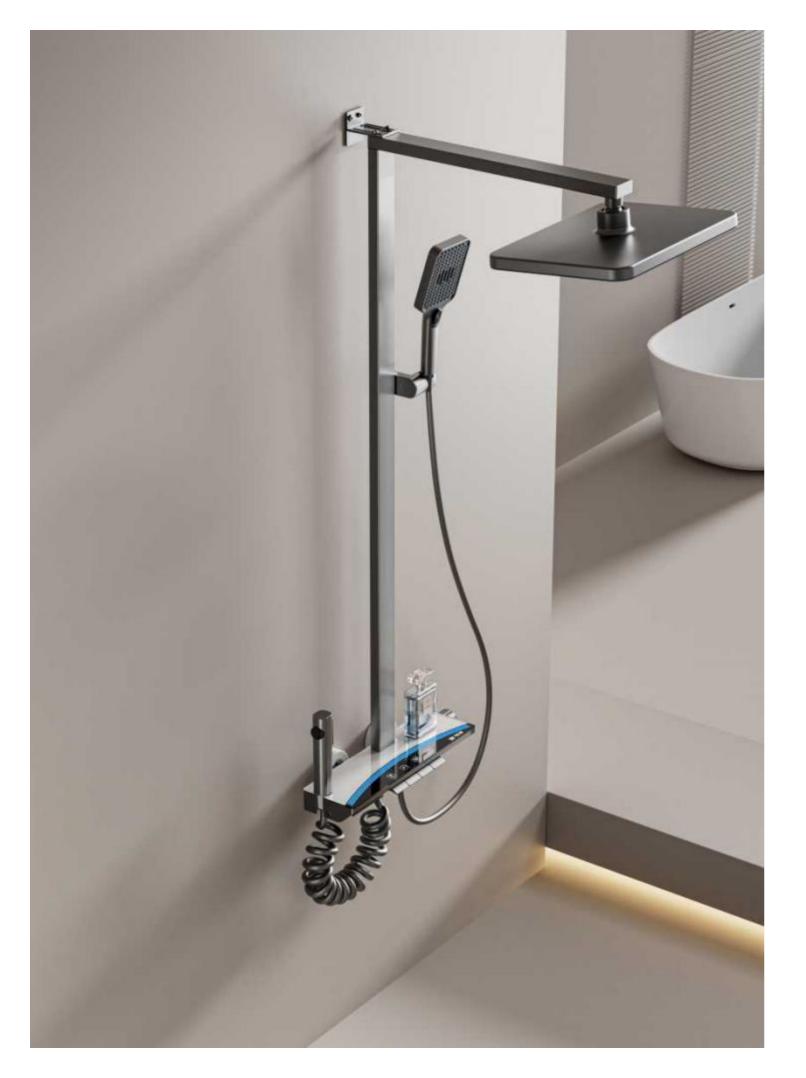

28

FOUR-FUNCTION DELUXE BUTTON

**SHOWER SET** 

**COLOR: GUN GREY** 

Wide countertop

Integration of maneuvering and storage Perfect combination of fashion and utility 59A brass inner core, space aluminum housing, 2.0MM space aluminum shower tube, space aluminum spray gun and space aluminum wall seat, slide sleeve

FOUR-FUNCTION DELUXE BUTTON

**SHOWER SET** 

COLOR: GUN GREY

Wide countertop

Integration of maneuvering and storage Perfect combination of fashion and utility 59A brass inner core, space aluminum housing, 2.0MM space aluminum shower tube, space aluminum spray gun and space aluminum wall seat, slide sleeve