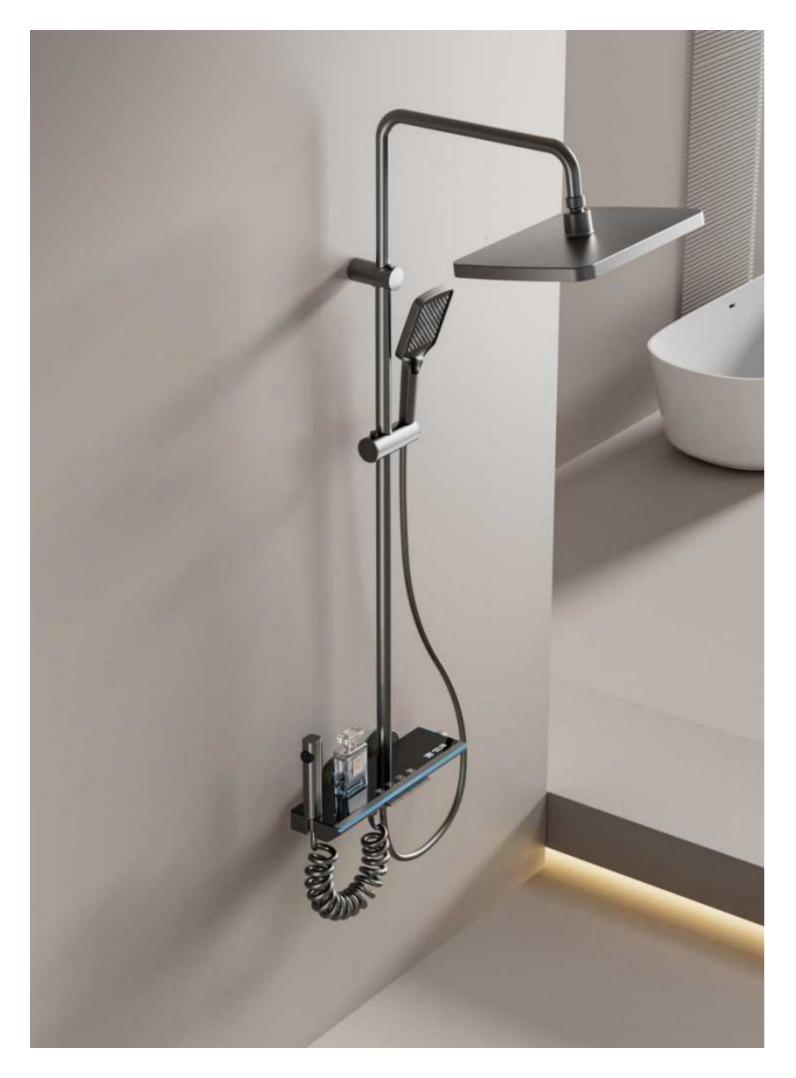

NO.4045A

FOUR-FUNCTION DELUXE BUTTON SHOWER SET

**COLOR: GUN GREY** 

Digital display and LED ambient light design.
Powered by hydroelectric generator.
Combination of safety and aesthetics.
59A brass inner core, space aluminum
housing, 2.0MM space aluminum shower tube,
spray gun,wall seat and slide sleeve.

FOUR-FUNCTION DELUXE BUTTON

**SHOWER SET** 

**COLOR: GUN GREY** 

- The hydroelectric generator power supply gives a high-class feel.
- The Nano descaling glass is highly effective against limescale.
- Set digital display and LED atmosphere light design in one.
- 59A brass inner core, space aluminum shell, 2.0MM space aluminum shower tube, spray gun,wall seat and slide sleeve.