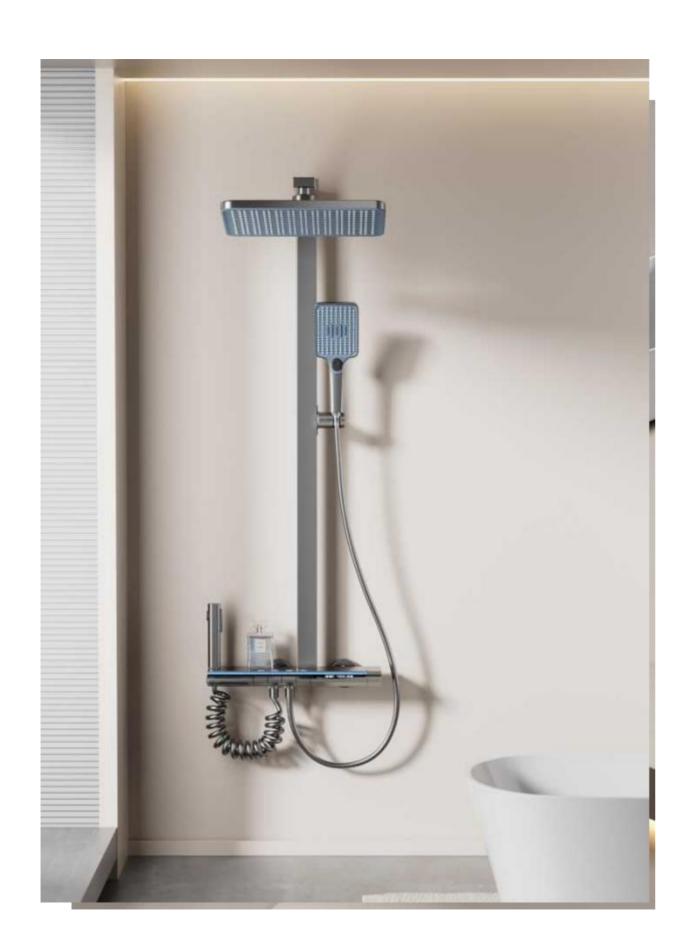

28

FOUR-FUNCTION DELUXE BUTTON

**SHOWER SET** 

**COLOR: GUN GREY** 

Wide countertop

Integration of maneuvering and storage Perfect combination of fashion and utility 59A brass inner core, space aluminum housing, 2.0MM space aluminum shower tube, space aluminum spray gun and space aluminum wall seat, slide sleeve

FOUR-FUNCTION DELUXE BUTTON

**SHOWER SET** 

COLOR: GUN GREY

Wide countertop

Integration of maneuvering and storage Perfect combination of fashion and utility 59A brass inner core, space aluminum housing, 2.0MM space aluminum shower tube, space aluminum spray gun and space aluminum wall seat, slide sleeve

59A brass inner core, space aluminum shell, 2.0MM space aluminum shower tube, spray gun, wall seat and slide sleeve.

**NO.4100B** 

FOUR-FUNCTION DELUXE BUTTON

**SHOWER SET** 

COLOR: GUN GREY

Large high-quality ABS bionic rain shower head spray.

Every inch of your skin is covered with water droplets.

ABS waterway, space aluminum housing, 4 function outlet mode, 2.0MM space aluminum shower tube, space aluminum spray gun, wall seat and slide sleeve.