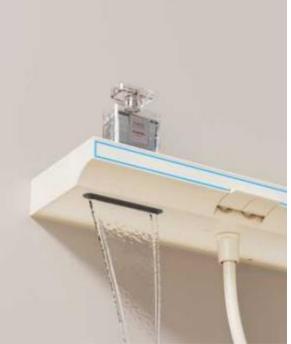

28

FOUR-FUNCTION DELUXE BUTTON

**SHOWER SET** 

**COLOR: GUN GREY** 

Wide countertop

Integration of maneuvering and storage Perfect combination of fashion and utility 59A brass inner core, space aluminum housing, 2.0MM space aluminum shower tube, space aluminum spray gun and space aluminum wall seat, slide sleeve

FOUR-FUNCTION DELUXE BUTTON

**SHOWER SET** 

COLOR: GUN GREY

Wide countertop

Integration of maneuvering and storage Perfect combination of fashion and utility 59A brass inner core, space aluminum housing, 2.0MM space aluminum shower tube, space aluminum spray gun and space aluminum wall seat, slide sleeve