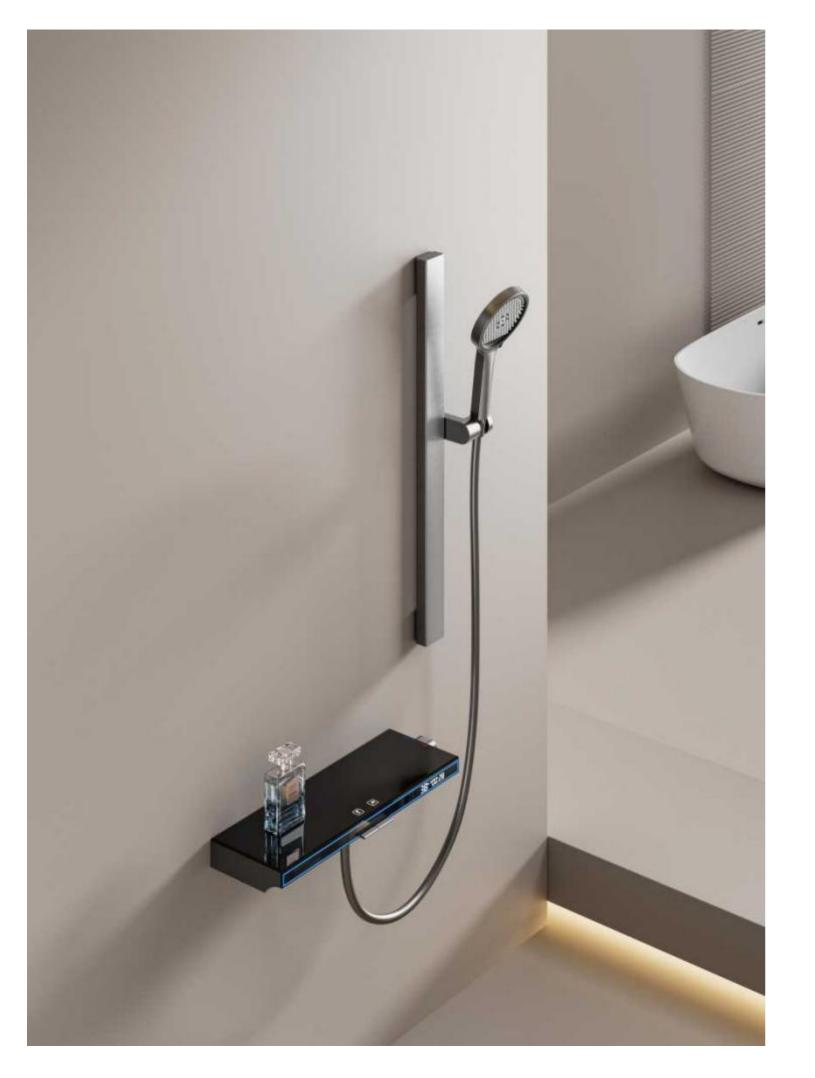

28

FOUR-FUNCTION DELUXE BUTTON

**SHOWER SET** 

**COLOR: GUN GREY** 

Wide countertop

Integration of maneuvering and storage Perfect combination of fashion and utility 59A brass inner core, space aluminum housing, 2.0MM space aluminum shower tube, space aluminum spray gun and space aluminum wall seat, slide sleeve

FOUR-FUNCTION DELUXE BUTTON

**SHOWER SET** 

COLOR: GUN GREY

Wide countertop

Integration of maneuvering and storage Perfect combination of fashion and utility 59A brass inner core, space aluminum housing, 2.0MM space aluminum shower tube, space aluminum spray gun and space aluminum wall seat, slide sleeve