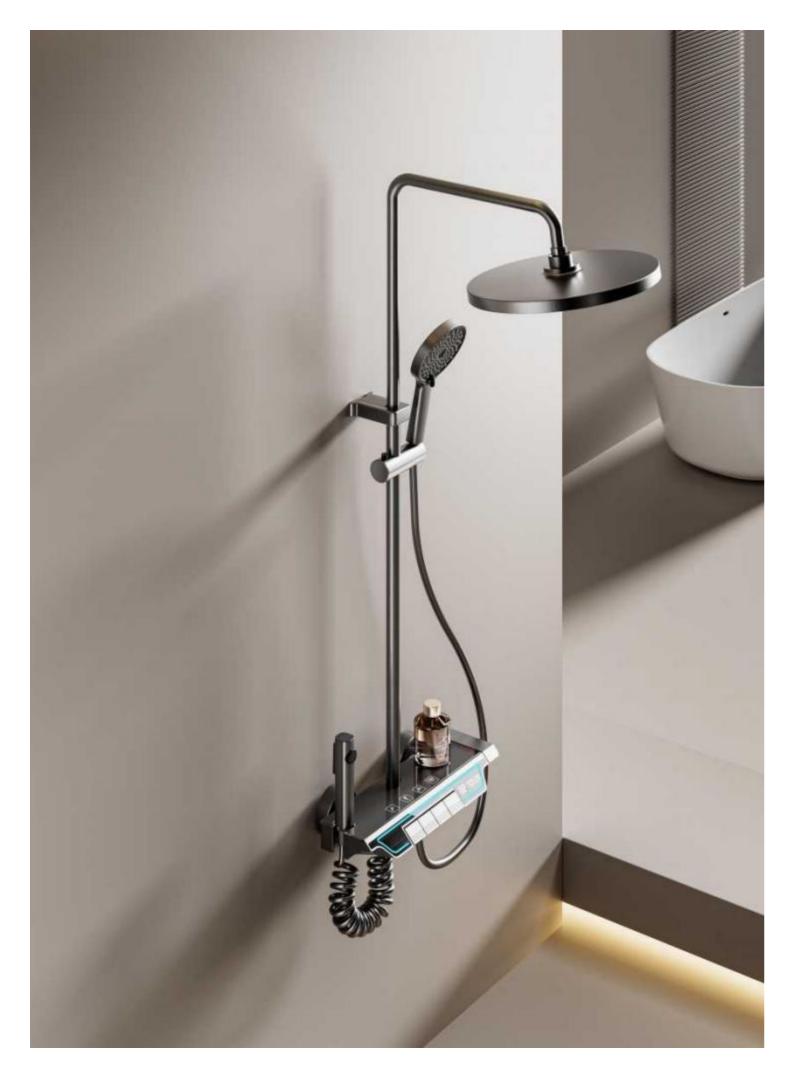

28

FOUR-FUNCTION DELUXE BUTTON

**SHOWER SET** 

**COLOR: GUN GREY** 

Wide countertop

Integration of maneuvering and storage Perfect combination of fashion and utility 59A brass inner core, space aluminum housing, 2.0MM space aluminum shower tube, space aluminum spray gun and space aluminum wall seat, slide sleeve

FOUR-FUNCTION DELUXE BUTTON

**SHOWER SET** 

COLOR: GUN GREY

Wide countertop

Integration of maneuvering and storage Perfect combination of fashion and utility 59A brass inner core, space aluminum housing, 2.0MM space aluminum shower tube, space aluminum spray gun and space aluminum wall seat, slide sleeve