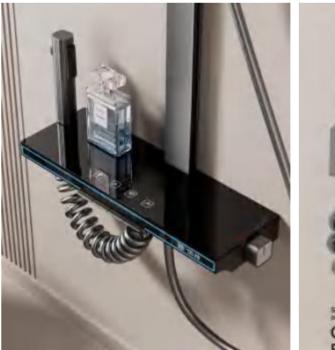

28

FOUR-FUNCTION DELUXE BUTTON

**SHOWER SET** 

**COLOR: GUN GREY** 

Wide countertop

Integration of maneuvering and storage Perfect combination of fashion and utility 59A brass inner core, space aluminum housing, 2.0MM space aluminum shower tube, space aluminum spray gun and space aluminum wall seat, slide sleeve

FOUR-FUNCTION DELUXE BUTTON

**SHOWER SET** 

COLOR: GUN GREY

Wide countertop

Integration of maneuvering and storage Perfect combination of fashion and utility 59A brass inner core, space aluminum housing, 2.0MM space aluminum shower tube, space aluminum spray gun and space aluminum wall seat, slide sleeve