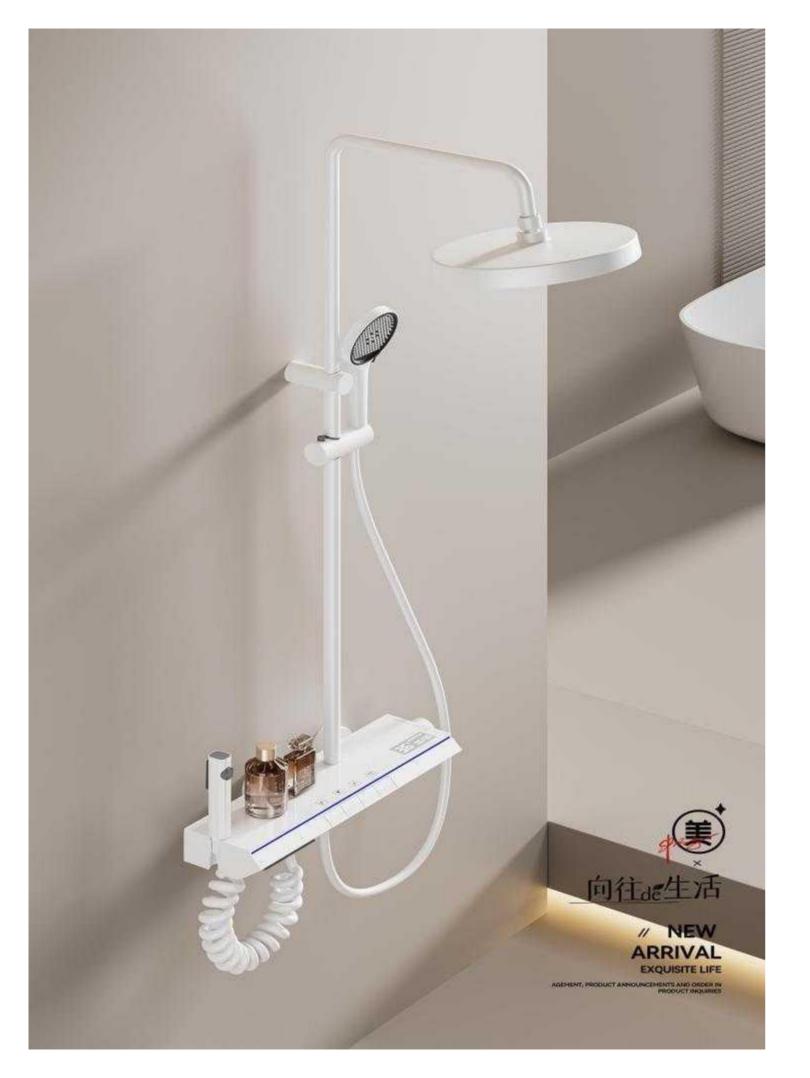

28

FOUR-FUNCTION DELUXE BUTTON

**SHOWER SET** 

**COLOR: GUN GREY** 

Wide countertop

Integration of maneuvering and storage Perfect combination of fashion and utility 59A brass inner core, space aluminum housing, 2.0MM space aluminum shower tube, space aluminum spray gun and space aluminum wall seat, slide sleeve

FOUR-FUNCTION DELUXE BUTTON

**SHOWER SET** 

COLOR: GUN GREY

Wide countertop

Integration of maneuvering and storage Perfect combination of fashion and utility 59A brass inner core, space aluminum housing, 2.0MM space aluminum shower tube, space aluminum spray gun and space aluminum wall seat, slide sleeve