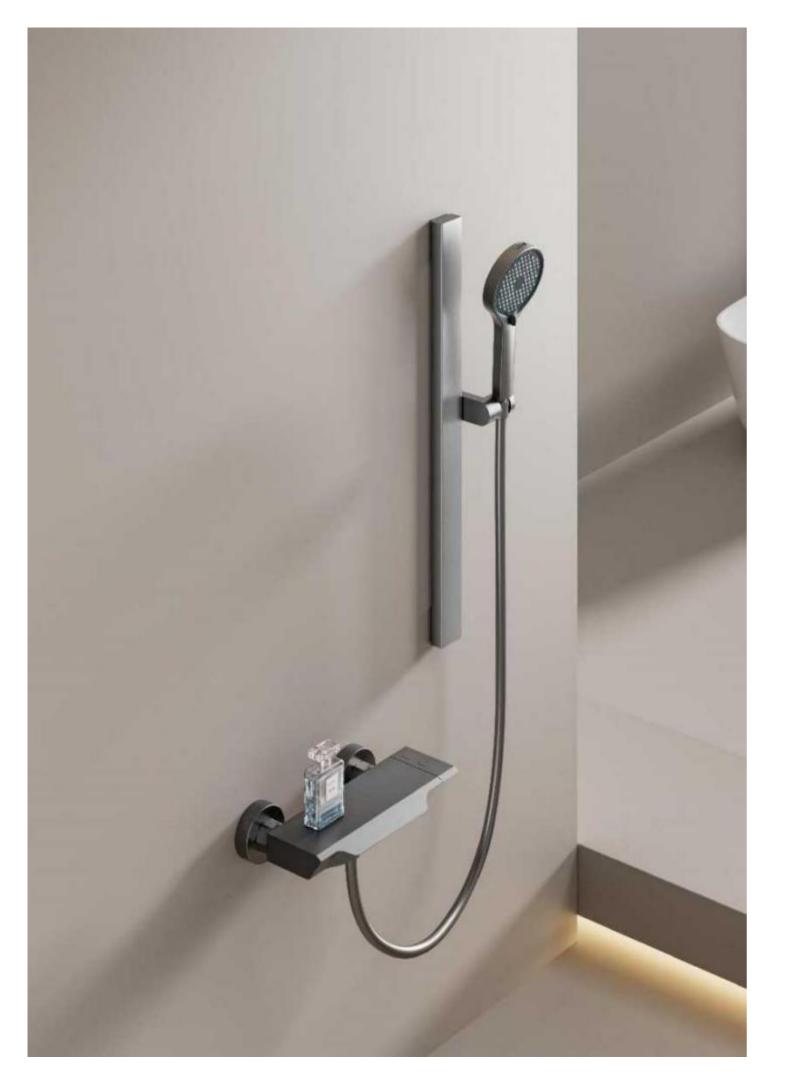

28

FOUR-FUNCTION DELUXE BUTTON

**SHOWER SET** 

**COLOR: GUN GREY** 

Wide countertop

Integration of maneuvering and storage Perfect combination of fashion and utility 59A brass inner core, space aluminum housing, 2.0MM space aluminum shower tube, space aluminum spray gun and space aluminum wall seat, slide sleeve

FOUR-FUNCTION DELUXE BUTTON

**SHOWER SET** 

COLOR: GUN GREY

Wide countertop

Integration of maneuvering and storage Perfect combination of fashion and utility 59A brass inner core, space aluminum housing, 2.0MM space aluminum shower tube, space aluminum spray gun and space aluminum wall seat, slide sleeve