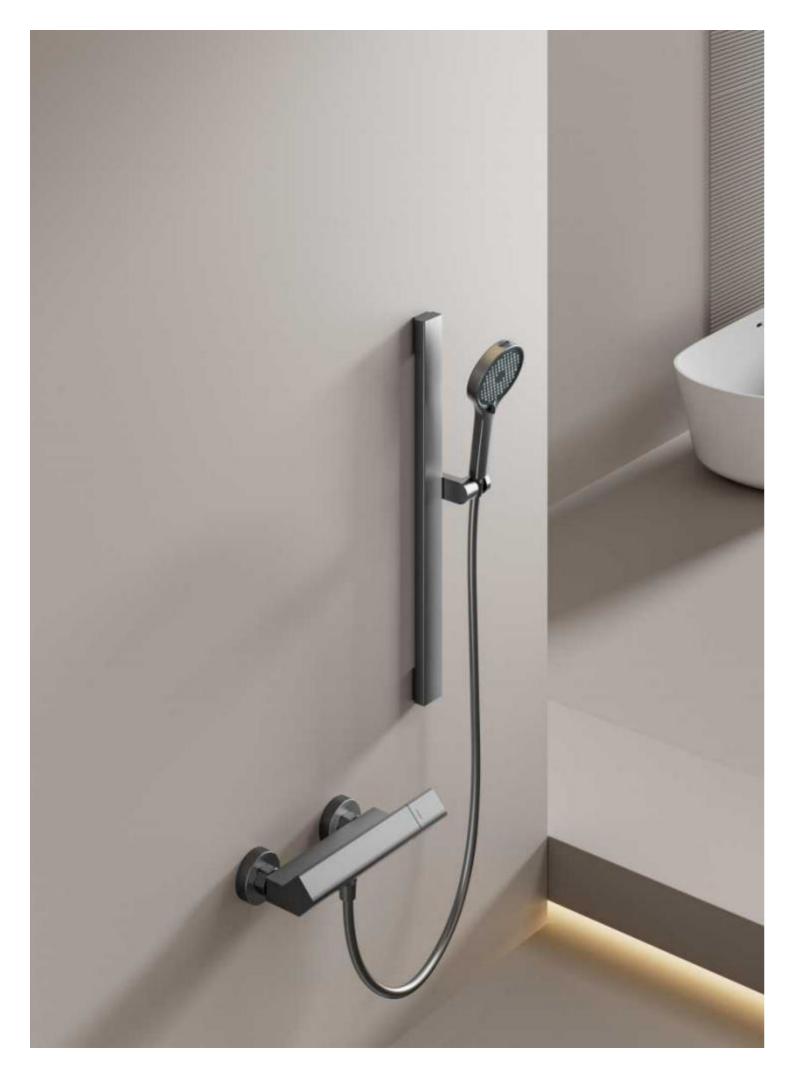

28

FOUR-FUNCTION DELUXE BUTTON

**SHOWER SET** 

**COLOR: GUN GREY** 

Wide countertop

Integration of maneuvering and storage Perfect combination of fashion and utility 59A brass inner core, space aluminum housing, 2.0MM space aluminum shower tube, space aluminum spray gun and space aluminum wall seat, slide sleeve

FOUR-FUNCTION DELUXE BUTTON

**SHOWER SET** 

COLOR: GUN GREY

Wide countertop

Integration of maneuvering and storage Perfect combination of fashion and utility 59A brass inner core, space aluminum housing, 2.0MM space aluminum shower tube, space aluminum spray gun and space aluminum wall seat, slide sleeve