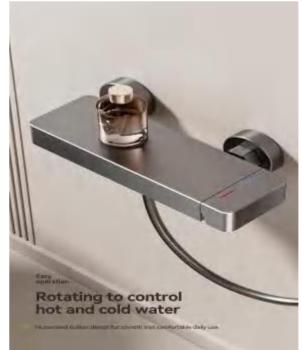

28

FOUR-FUNCTION DELUXE BUTTON

**SHOWER SET** 

**COLOR: GUN GREY** 

Wide countertop

Integration of maneuvering and storage Perfect combination of fashion and utility 59A brass inner core, space aluminum housing, 2.0MM space aluminum shower tube, space aluminum spray gun and space aluminum wall seat, slide sleeve

FOUR-FUNCTION DELUXE BUTTON

**SHOWER SET** 

COLOR: GUN GREY

Wide countertop

Integration of maneuvering and storage Perfect combination of fashion and utility 59A brass inner core, space aluminum housing, 2.0MM space aluminum shower tube, space aluminum spray gun and space aluminum wall seat, slide sleeve