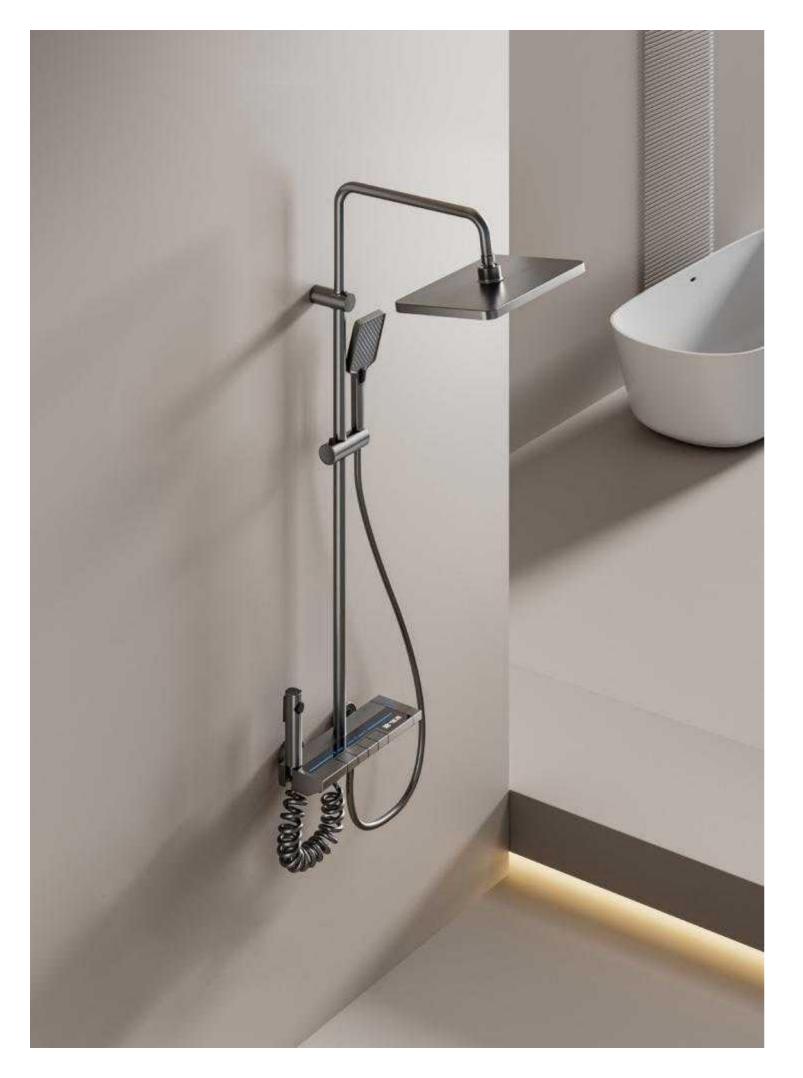

FOUR-FUNCTION DELUXE **BUTTON SHOWER SET** 

**COLOR: GUN GREY** 

- Wide countertop
- Integration of maneuvering and storage
  Perfect combination of fashion and utility
- Space aluminum solidbody, 4 function outlet mode, square space aluminum shower tube and spray gun.