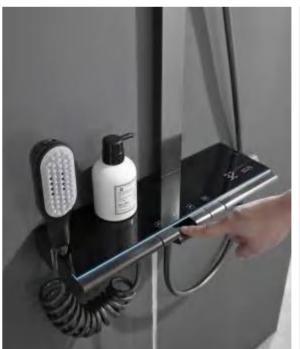

NO.4045A

FOUR-FUNCTION DELUXE BUTTON SHOWER SET

**COLOR: GUN GREY** 

Digital display and LED ambient light design.
Powered by hydroelectric generator.
Combination of safety and aesthetics.
59A brass inner core, space aluminum
housing, 2.0MM space aluminum shower tube,
spray gun,wall seat and slide sleeve.

FOUR-FUNCTION DELUXE BUTTON

**SHOWER SET** 

**COLOR: GUN GREY** 

- The hydroelectric generator power supply gives a high-class feel.
- The Nano descaling glass is highly effective against limescale.
- Set digital display and LED atmosphere light design in one.
- 59A brass inner core, space aluminum shell, 2.0MM space aluminum shower tube, spray gun,wall seat and slide sleeve.