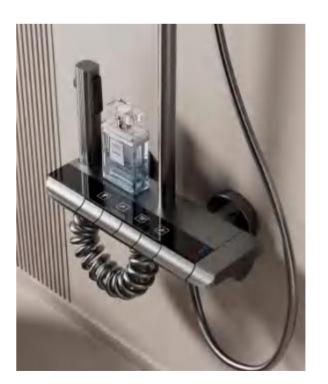

NO.4045A

FOUR-FUNCTION DELUXE BUTTON SHOWER SET

**COLOR: GUN GREY** 

Digital display and LED ambient light design.
Powered by hydroelectric generator.
Combination of safety and aesthetics.
59A brass inner core, space aluminum
housing, 2.0MM space aluminum shower tube,
spray gun,wall seat and slide sleeve.

FOUR-FUNCTION DELUXE BUTTON

**SHOWER SET** 

**COLOR: GUN GREY** 

- The hydroelectric generator power supply gives a high-class feel.
- The Nano descaling glass is highly effective against limescale.
- Set digital display and LED atmosphere light design in one.
- 59A brass inner core, space aluminum shell, 2.0MM space aluminum shower tube, spray gun,wall seat and slide sleeve.