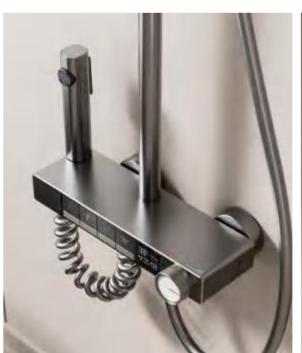

28

FOUR-FUNCTION DELUXE BUTTON

**SHOWER SET** 

**COLOR: GUN GREY** 

Wide countertop

Integration of maneuvering and storage Perfect combination of fashion and utility 59A brass inner core, space aluminum housing, 2.0MM space aluminum shower tube, space aluminum spray gun and space aluminum wall seat, slide sleeve

FOUR-FUNCTION DELUXE BUTTON

**SHOWER SET** 

COLOR: GUN GREY

Wide countertop

Integration of maneuvering and storage Perfect combination of fashion and utility 59A brass inner core, space aluminum housing, 2.0MM space aluminum shower tube, space aluminum spray gun and space aluminum wall seat, slide sleeve