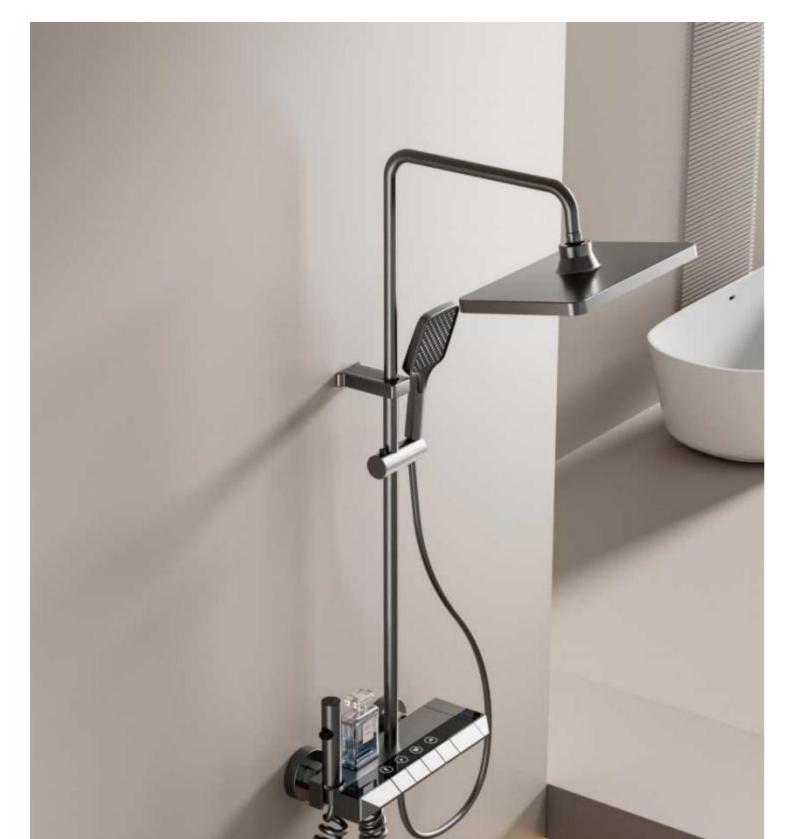

FOUR-FUNCTION DELUXE BUTTON **SHOWER SET** 

**COLOR: WHITE** 

FEATURE SELLING POINTS

The hydroelectric generator power supply gives a high-class feel.

The Nano descaling glass is highly

effective against limescale.
Set digital display and LED atmosphere light design in one.

59A brass inner core, space aluminum shell, 2.0MM space aluminum shower tube, spray gun, wall seat and slide sleeve.

**NO.4100B** 

FOUR-FUNCTION DELUXE BUTTON

**SHOWER SET** 

COLOR: GUN GREY

Large high-quality ABS bionic rain shower head spray.