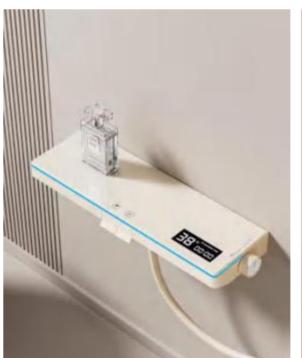

28

FOUR-FUNCTION DELUXE BUTTON

**SHOWER SET** 

**COLOR: GUN GREY** 

Wide countertop

Integration of maneuvering and storage Perfect combination of fashion and utility 59A brass inner core, space aluminum housing, 2.0MM space aluminum shower tube, space aluminum spray gun and space aluminum wall seat, slide sleeve

FOUR-FUNCTION DELUXE BUTTON

**SHOWER SET** 

COLOR: GUN GREY

Wide countertop

Integration of maneuvering and storage Perfect combination of fashion and utility 59A brass inner core, space aluminum housing, 2.0MM space aluminum shower tube, space aluminum spray gun and space aluminum wall seat, slide sleeve