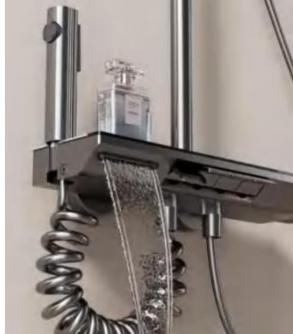

28

FOUR-FUNCTION DELUXE BUTTON

**SHOWER SET** 

**COLOR: GUN GREY** 

Wide countertop

Integration of maneuvering and storage Perfect combination of fashion and utility 59A brass inner core, space aluminum housing, 2.0MM space aluminum shower tube, space aluminum spray gun and space aluminum wall seat, slide sleeve

FOUR-FUNCTION DELUXE BUTTON

**SHOWER SET** 

COLOR: GUN GREY

Wide countertop

Integration of maneuvering and storage Perfect combination of fashion and utility 59A brass inner core, space aluminum housing, 2.0MM space aluminum shower tube, space aluminum spray gun and space aluminum wall seat, slide sleeve