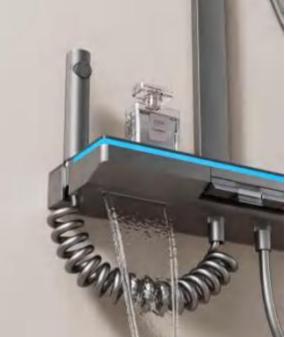

28

FOUR-FUNCTION DELUXE BUTTON

**SHOWER SET** 

**COLOR: GUN GREY** 

Wide countertop

Integration of maneuvering and storage Perfect combination of fashion and utility 59A brass inner core, space aluminum housing, 2.0MM space aluminum shower tube, space aluminum spray gun and space aluminum wall seat, slide sleeve

FOUR-FUNCTION DELUXE BUTTON

**SHOWER SET** 

COLOR: GUN GREY

Wide countertop

Integration of maneuvering and storage Perfect combination of fashion and utility 59A brass inner core, space aluminum housing, 2.0MM space aluminum shower tube, space aluminum spray gun and space aluminum wall seat, slide sleeve