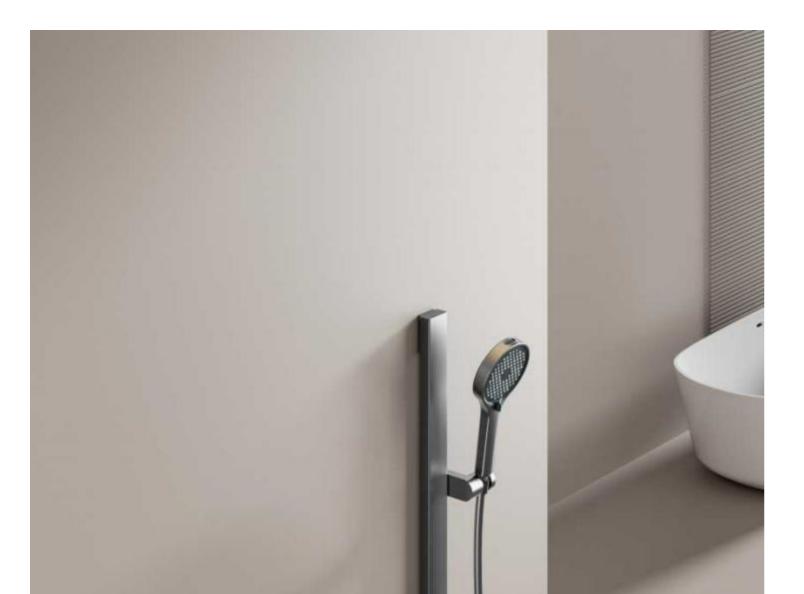

FOUR-FUNCTION DELUXE BUTTON SHOWER SET

COLOR: GUN GREY

- Minimalist aesthetics and smooth line design.
- Simple and versatile style.
- It is a great representation of the genuine essence of contemporary life.
  Space aluminum solidbody, 4 function
- Space aluminum solidbody, 4 function outlet mode, 2.0MM space aluminum shower tube, space aluminum spray gun, slide sleeve, wall seat, 4 function handheld shower head.

FOUR-FUNCTION DELUXE BUTTON SHOWER SET

**COLOR: GUN GREY** 

- Minimalist aesthetics, smooth line design
- The perfect combination with the world of water.
- "Bathe" as you please, and do it your way.
- •Space aluminum solidbody, 4 function outlet mode, 2.0MM space aluminum shower tube, space aluminum spray gun, slide sleeve, wall seat, 4 function handheld shower head.