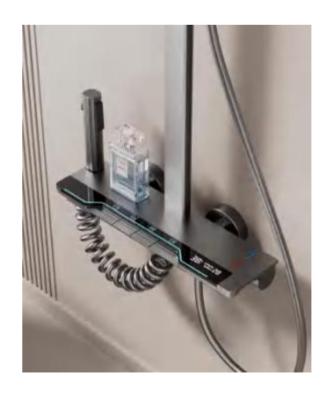

28

FOUR-FUNCTION DELUXE BUTTON

**SHOWER SET** 

**COLOR: GUN GREY** 

Wide countertop

Integration of maneuvering and storage Perfect combination of fashion and utility 59A brass inner core, space aluminum housing, 2.0MM space aluminum shower tube, space aluminum spray gun and space aluminum wall seat, slide sleeve

FOUR-FUNCTION DELUXE BUTTON

**SHOWER SET** 

COLOR: GUN GREY

Wide countertop

Integration of maneuvering and storage Perfect combination of fashion and utility 59A brass inner core, space aluminum housing, 2.0MM space aluminum shower tube, space aluminum spray gun and space aluminum wall seat, slide sleeve