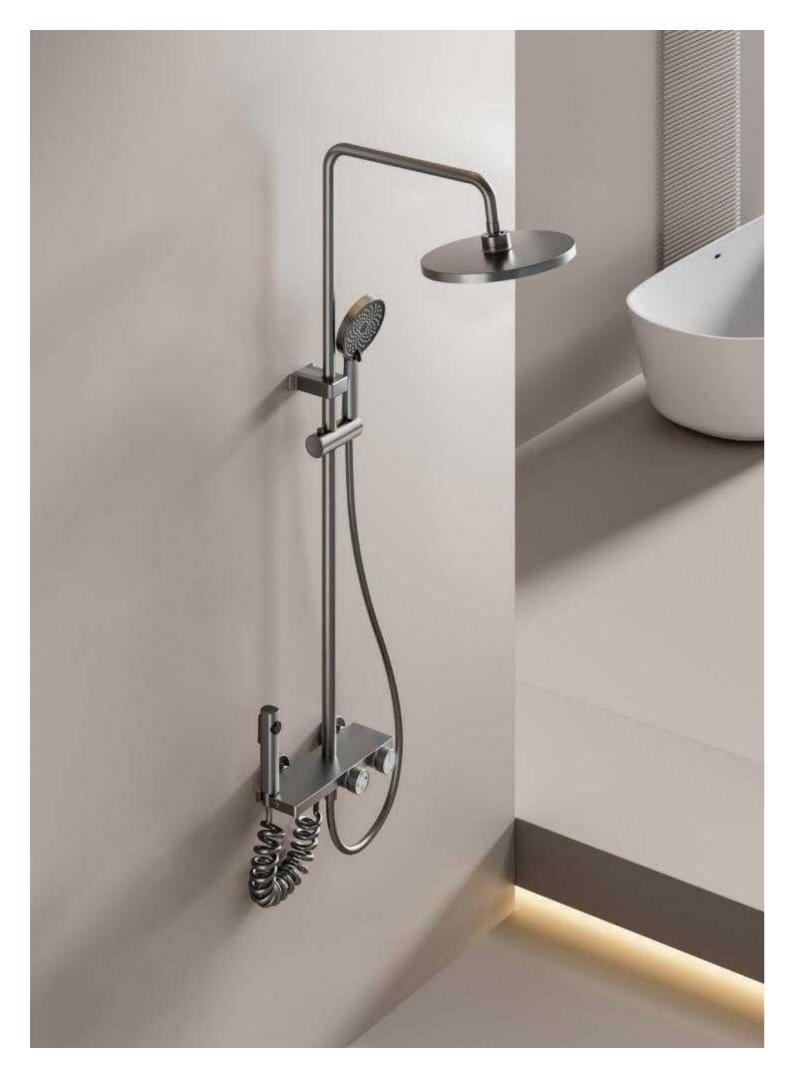

FOUR-FUNCTION DELUXE BUTTON **SHOWER SET** 

**COLOR: WHITE** 

FEATURE SELLING POINTS

The hydroelectric generator power supply gives a high-class feel.

The Nano descaling glass is highly

effective against limescale.
Set digital display and LED atmosphere light design in one.

59A brass inner core, space aluminum shell, 2.0MM space aluminum shower tube, spray gun, wall seat and slide sleeve.

**NO.4100B** 

FOUR-FUNCTION DELUXE BUTTON

**SHOWER SET** 

COLOR: GUN GREY

Large high-quality ABS bionic rain shower head spray.