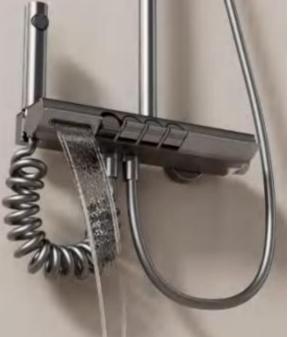

NO.4045A

FOUR-FUNCTION DELUXE BUTTON SHOWER SET

**COLOR: GUN GREY** 

Digital display and LED ambient light design.
Powered by hydroelectric generator.
Combination of safety and aesthetics.
59A brass inner core, space aluminum
housing, 2.0MM space aluminum shower tube,
spray gun,wall seat and slide sleeve.

FOUR-FUNCTION DELUXE BUTTON

**SHOWER SET** 

**COLOR: GUN GREY** 

- The hydroelectric generator power supply gives a high-class feel.
- The Nano descaling glass is highly effective against limescale.
- Set digital display and LED atmosphere light design in one.
- 59A brass inner core, space aluminum shell, 2.0MM space aluminum shower tube, spray gun,wall seat and slide sleeve.