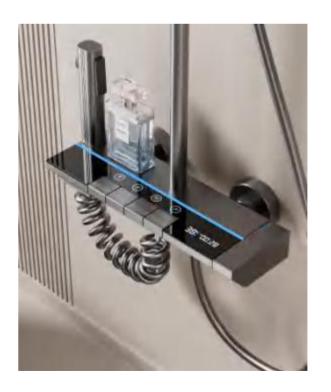

28

FOUR-FUNCTION DELUXE BUTTON

**SHOWER SET** 

**COLOR: GUN GREY** 

Wide countertop

Integration of maneuvering and storage Perfect combination of fashion and utility 59A brass inner core, space aluminum housing, 2.0MM space aluminum shower tube, space aluminum spray gun and space aluminum wall seat, slide sleeve

FOUR-FUNCTION DELUXE BUTTON

**SHOWER SET** 

COLOR: GUN GREY

Wide countertop

Integration of maneuvering and storage Perfect combination of fashion and utility 59A brass inner core, space aluminum housing, 2.0MM space aluminum shower tube, space aluminum spray gun and space aluminum wall seat, slide sleeve