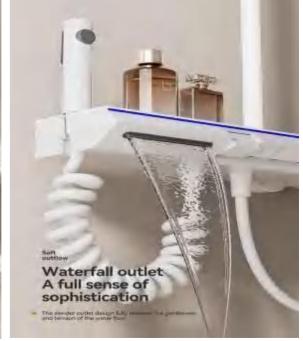

FOUR-FUNCTION DELUXE BUTTON

**SHOWER SET** 

**COLOR: GUN GREY** 

• Waterfall downward waterfall design.

- The water outlet direction can be controlled, fully releasing the water flow of tenderness and tension.
- The perfect combination of fashion and practicality, full of a high-grade sense of light.
- •Space aluminum solidbody, 4 function outlet mode, 2.0MM space aluminum shower tube, space aluminum spray gun, slide sleeve, wall seat, 4 function handheld shower.