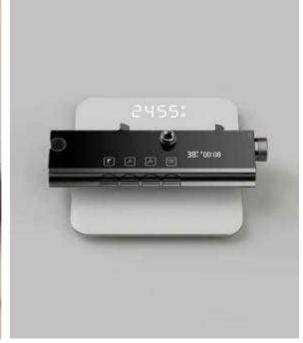

NO.4045A

FOUR-FUNCTION DELUXE BUTTON SHOWER SET

**COLOR: GUN GREY** 

Digital display and LED ambient light design.
Powered by hydroelectric generator.
Combination of safety and aesthetics.
59A brass inner core, space aluminum
housing, 2.0MM space aluminum shower tube,
spray gun,wall seat and slide sleeve.

FOUR-FUNCTION DELUXE BUTTON

**SHOWER SET** 

**COLOR: GUN GREY** 

- The hydroelectric generator power supply gives a high-class feel.
- The Nano descaling glass is highly effective against limescale.
- Set digital display and LED atmosphere light design in one.
- 59A brass inner core, space aluminum shell, 2.0MM space aluminum shower tube, spray gun,wall seat and slide sleeve.