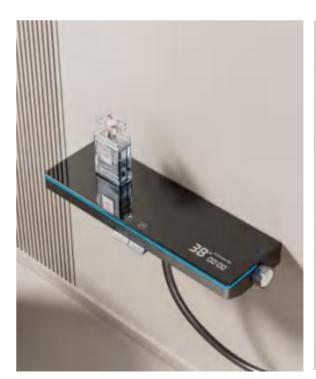

FOUR-FUNCTION DELUXE BUTTON

**SHOWER SET** 

**COLOR: GUN GREY** 

- Anodizing process makes the surface durable and corrosion resistant
- Anti-freezing, anti-scratching, no peeling, no fading
- Integration of digital display and LED atmosphere light design
- Space aluminum solidbody, 4 function outlet mode, 2.0MM space aluminum shower tube, space aluminum spray gun

FOUR-FUNCTION DELUXE BUTTON

**SHOWER SET** 

**COLOR: GUN GREY** 

Anodizing process makes the surface durable and corrosion resistant

Anti-freezing, anti-scratching, no peeling, no fading

Integration of digital display and LED atmosphere light design