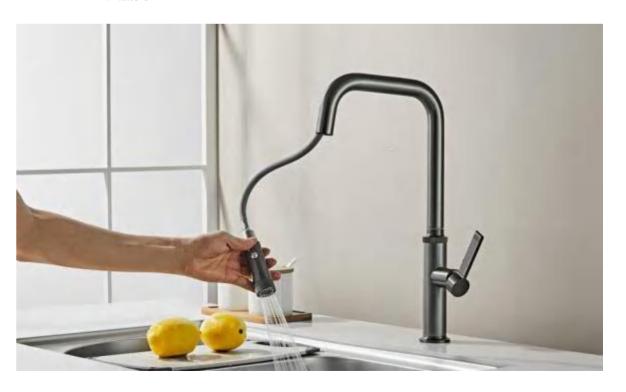

NO.9006

PULL-OUT KITCHEN MIXER

COLOR: GUN GREY

- 3 way spray setting
- With concentrated flushing, grease stains on dishes can be cleaned in a single rinse.
- Easily pull out and rotate 360 degrees, allowing

for greater coverage of water space.

PRODUCT FEATURE 产品特写:

NO.9007

PULL-OUT KITCHEN MIXER

**COLOR: GUN GREY** 

- Round spout, dual-mode water dispensing.
- Free pull-out and rotates 360 degrees, compatible with both single and double sinks.
- By breaking the space limitation, it becomes a helpful assistant in your kitchen.