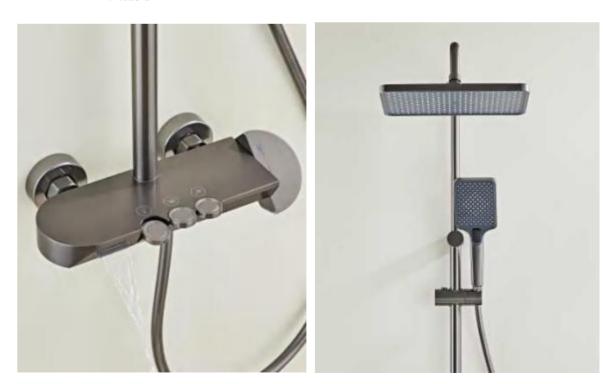

NO.4045A

FOUR-FUNCTION DELUXE BUTTON SHOWER SET

**COLOR: GUN GREY** 

Digital display and LED ambient light design.
Powered by hydroelectric generator.
Combination of safety and aesthetics.
59A brass inner core, space aluminum
housing, 2.0MM space aluminum shower tube,
spray gun,wall seat and slide sleeve.

FOUR-FUNCTION DELUXE BUTTON

**SHOWER SET** 

**COLOR: GUN GREY** 

- The hydroelectric generator power supply gives a high-class feel.
- The Nano descaling glass is highly effective against limescale.
- Set digital display and LED atmosphere light design in one.
- 59A brass inner core, space aluminum shell, 2.0MM space aluminum shower tube, spray gun,wall seat and slide sleeve.