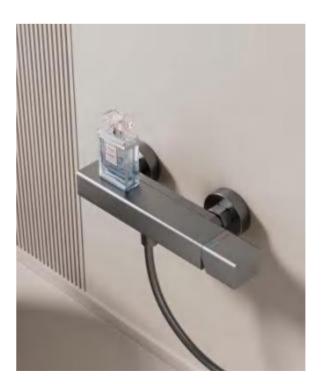

28

FOUR-FUNCTION DELUXE BUTTON

**SHOWER SET** 

**COLOR: GUN GREY** 

Wide countertop

Integration of maneuvering and storage Perfect combination of fashion and utility 59A brass inner core, space aluminum housing, 2.0MM space aluminum shower tube, space aluminum spray gun and space aluminum wall seat, slide sleeve

FOUR-FUNCTION DELUXE BUTTON

**SHOWER SET** 

COLOR: GUN GREY

Wide countertop

Integration of maneuvering and storage Perfect combination of fashion and utility 59A brass inner core, space aluminum housing, 2.0MM space aluminum shower tube, space aluminum spray gun and space aluminum wall seat, slide sleeve