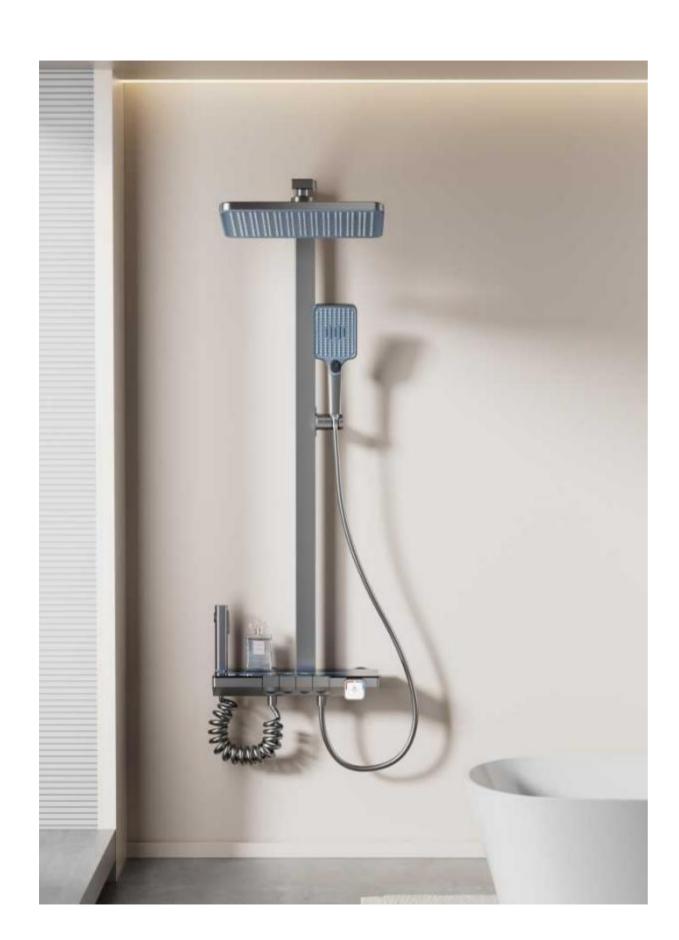

28

FOUR-FUNCTION DELUXE BUTTON

**SHOWER SET** 

**COLOR: GUN GREY** 

Wide countertop

Integration of maneuvering and storage Perfect combination of fashion and utility 59A brass inner core, space aluminum housing, 2.0MM space aluminum shower tube, space aluminum spray gun and space aluminum wall seat, slide sleeve

FOUR-FUNCTION DELUXE BUTTON

**SHOWER SET** 

COLOR: GUN GREY

Wide countertop

Integration of maneuvering and storage Perfect combination of fashion and utility 59A brass inner core, space aluminum housing, 2.0MM space aluminum shower tube, space aluminum spray gun and space aluminum wall seat, slide sleeve