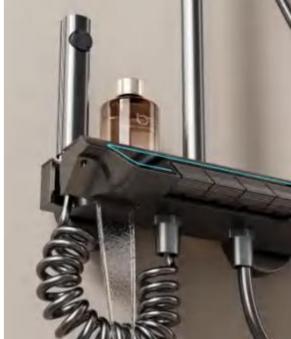

28

FOUR-FUNCTION DELUXE BUTTON

**SHOWER SET** 

**COLOR: GUN GREY** 

Wide countertop

Integration of maneuvering and storage Perfect combination of fashion and utility 59A brass inner core, space aluminum housing, 2.0MM space aluminum shower tube, space aluminum spray gun and space aluminum wall seat, slide sleeve

FOUR-FUNCTION DELUXE BUTTON

**SHOWER SET** 

COLOR: GUN GREY

Wide countertop

Integration of maneuvering and storage Perfect combination of fashion and utility 59A brass inner core, space aluminum housing, 2.0MM space aluminum shower tube, space aluminum spray gun and space aluminum wall seat, slide sleeve