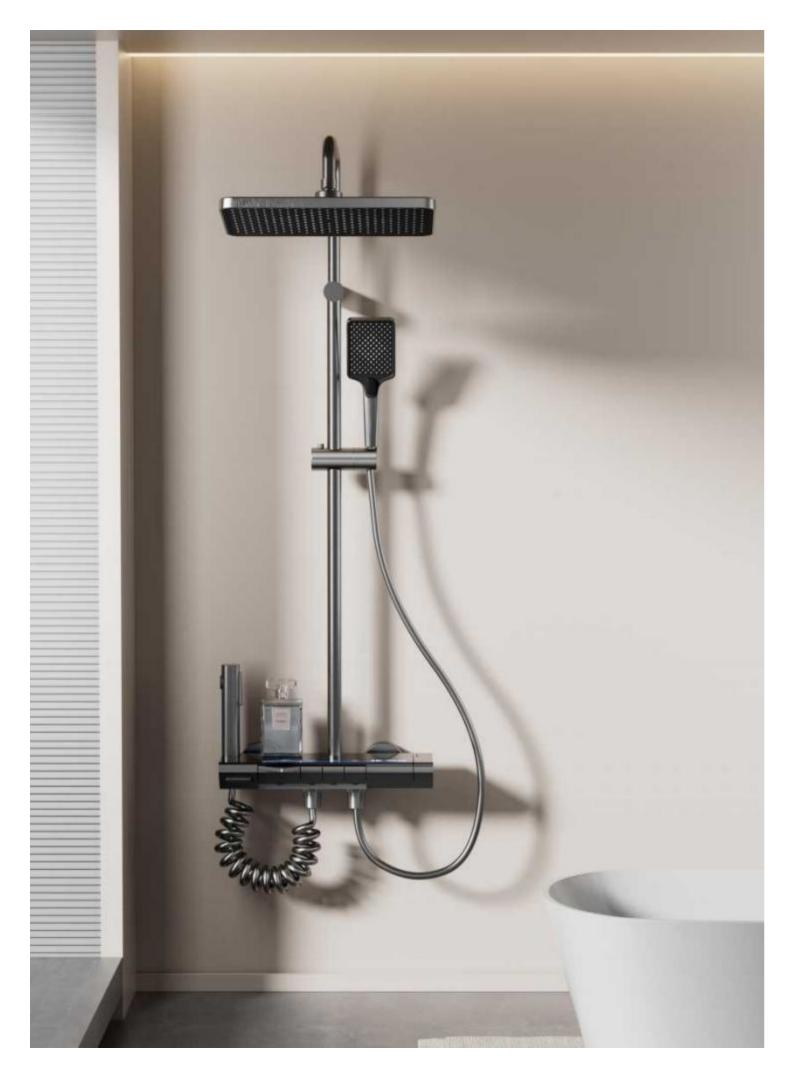

FOUR-FUNCTION DELUXE BUTTON

**SHOWER SET** 

**COLOR: GUN GREY** 

Wide countertop

Integration of maneuvering and storage Perfect combination of fashion and utility Space aluminum solidbody, 4 function outlet mode, 2.0MM space aluminum shower tube, space aluminum spray gun, slide sleeve, wall seat, 4 function handheld shower.

FOUR-FUNCTION DELUXE BUTTON

**SHOWER SET** 

**COLOR: GUN GREY** 

Large countertop
Integrated LED and digital display
The perfect combination of fashion and practicality

Space aluminum solidbody, 4 function outlet mode, 2.0MM space aluminum shower tube, space aluminum spray gun, slide sleeve, wall seat, 4 function handheld shower.