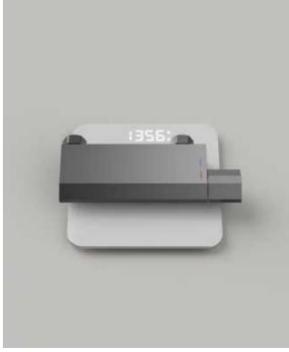

NO.31678A

FOUR-FUNCTION DELUXE BUTTON

**SHOWER SET** 

**COLOR: GUN GREY** 

- The valve body is thickened to resist pressure and cracks.
- The weight is visible, and the materials are real with obvious quality.
- Minimalist aesthetics with smooth line design.
- •ABS waterway, space aluminum housing, 4 function outlet mode, 2.0MM space aluminum shower tube, space aluminum spray gun, wall seat and slide sleeve.