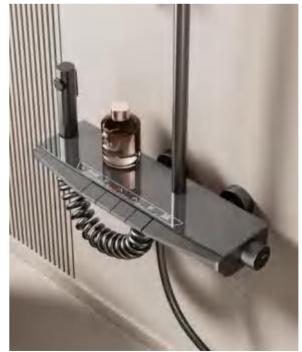

28

FOUR-FUNCTION DELUXE BUTTON

**SHOWER SET** 

**COLOR: GUN GREY** 

Wide countertop

Integration of maneuvering and storage Perfect combination of fashion and utility 59A brass inner core, space aluminum housing, 2.0MM space aluminum shower tube, space aluminum spray gun and space aluminum wall seat, slide sleeve

FOUR-FUNCTION DELUXE BUTTON

**SHOWER SET** 

COLOR: GUN GREY

Wide countertop

Integration of maneuvering and storage Perfect combination of fashion and utility 59A brass inner core, space aluminum housing, 2.0MM space aluminum shower tube, space aluminum spray gun and space aluminum wall seat, slide sleeve