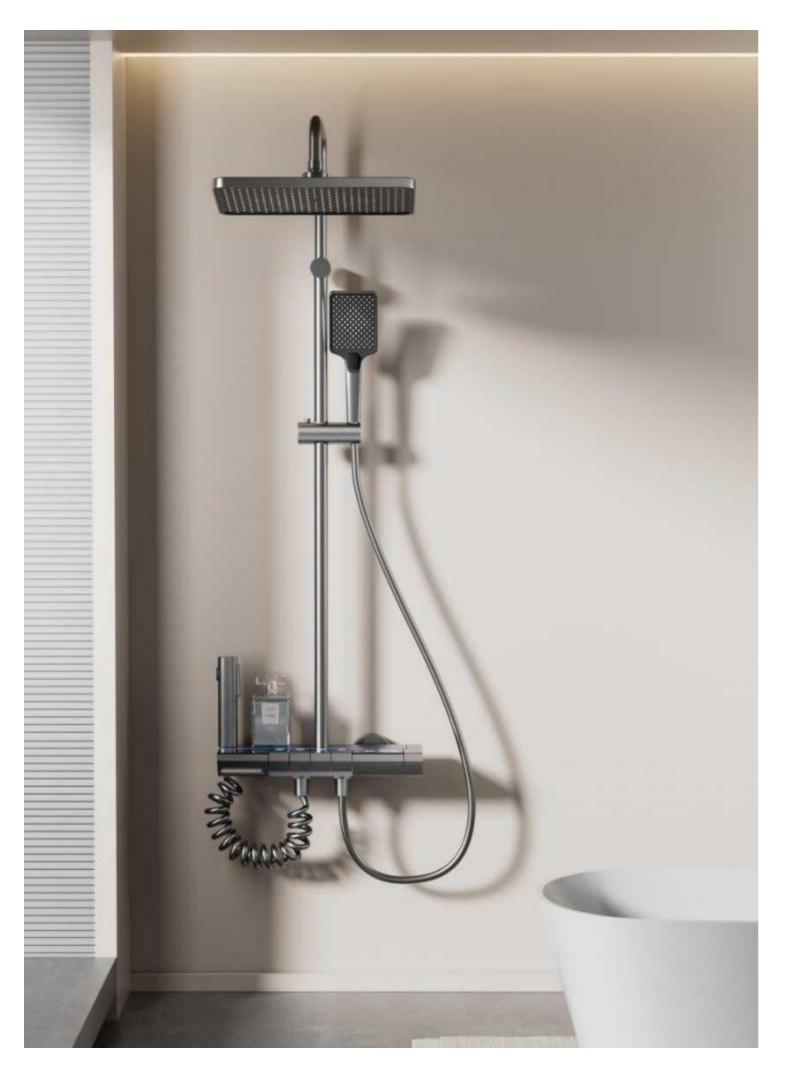

28

FOUR-FUNCTION DELUXE BUTTON

**SHOWER SET** 

**COLOR: GUN GREY** 

Wide countertop

Integration of maneuvering and storage Perfect combination of fashion and utility 59A brass inner core, space aluminum housing, 2.0MM space aluminum shower tube, space aluminum spray gun and space aluminum wall seat, slide sleeve

FOUR-FUNCTION DELUXE BUTTON

**SHOWER SET** 

COLOR: GUN GREY

Wide countertop

Integration of maneuvering and storage Perfect combination of fashion and utility 59A brass inner core, space aluminum housing, 2.0MM space aluminum shower tube, space aluminum spray gun and space aluminum wall seat, slide sleeve