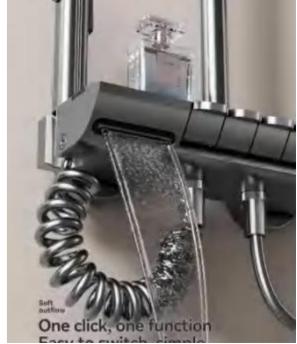

28

FOUR-FUNCTION DELUXE BUTTON

**SHOWER SET** 

**COLOR: GUN GREY** 

Wide countertop

Integration of maneuvering and storage Perfect combination of fashion and utility 59A brass inner core, space aluminum housing, 2.0MM space aluminum shower tube, space aluminum spray gun and space aluminum wall seat, slide sleeve

FOUR-FUNCTION DELUXE BUTTON

**SHOWER SET** 

COLOR: GUN GREY

Wide countertop

Integration of maneuvering and storage Perfect combination of fashion and utility 59A brass inner core, space aluminum housing, 2.0MM space aluminum shower tube, space aluminum spray gun and space aluminum wall seat, slide sleeve