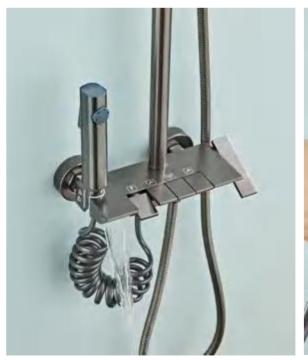

28

FOUR-FUNCTION DELUXE BUTTON

**SHOWER SET** 

**COLOR: GUN GREY** 

Wide countertop

Integration of maneuvering and storage Perfect combination of fashion and utility 59A brass inner core, space aluminum housing, 2.0MM space aluminum shower tube, space aluminum spray gun and space aluminum wall seat, slide sleeve

FOUR-FUNCTION DELUXE BUTTON

**SHOWER SET** 

COLOR: GUN GREY

Wide countertop

Integration of maneuvering and storage Perfect combination of fashion and utility 59A brass inner core, space aluminum housing, 2.0MM space aluminum shower tube, space aluminum spray gun and space aluminum wall seat, slide sleeve