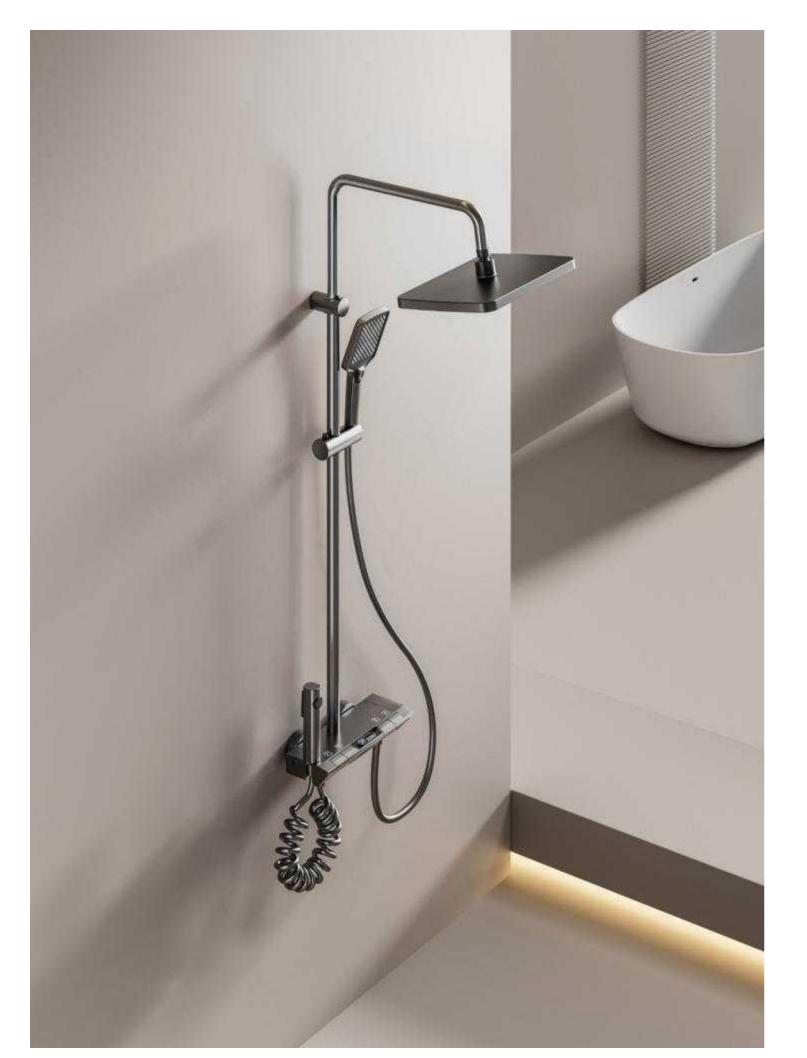

28

FOUR-FUNCTION DELUXE BUTTON

**SHOWER SET** 

**COLOR: GUN GREY** 

Wide countertop

Integration of maneuvering and storage Perfect combination of fashion and utility 59A brass inner core, space aluminum housing, 2.0MM space aluminum shower tube, space aluminum spray gun and space aluminum wall seat, slide sleeve

FOUR-FUNCTION DELUXE BUTTON

**SHOWER SET** 

COLOR: GUN GREY

Wide countertop

Integration of maneuvering and storage Perfect combination of fashion and utility 59A brass inner core, space aluminum housing, 2.0MM space aluminum shower tube, space aluminum spray gun and space aluminum wall seat, slide sleeve