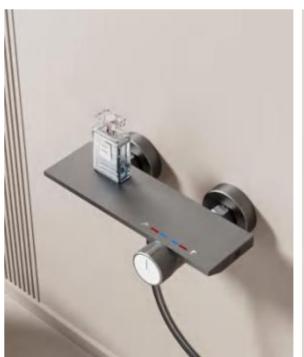

28

FOUR-FUNCTION DELUXE BUTTON

**SHOWER SET** 

**COLOR: GUN GREY** 

Wide countertop

Integration of maneuvering and storage Perfect combination of fashion and utility 59A brass inner core, space aluminum housing, 2.0MM space aluminum shower tube, space aluminum spray gun and space aluminum wall seat, slide sleeve

FOUR-FUNCTION DELUXE BUTTON

**SHOWER SET** 

COLOR: GUN GREY

Wide countertop

Integration of maneuvering and storage Perfect combination of fashion and utility 59A brass inner core, space aluminum housing, 2.0MM space aluminum shower tube, space aluminum spray gun and space aluminum wall seat, slide sleeve