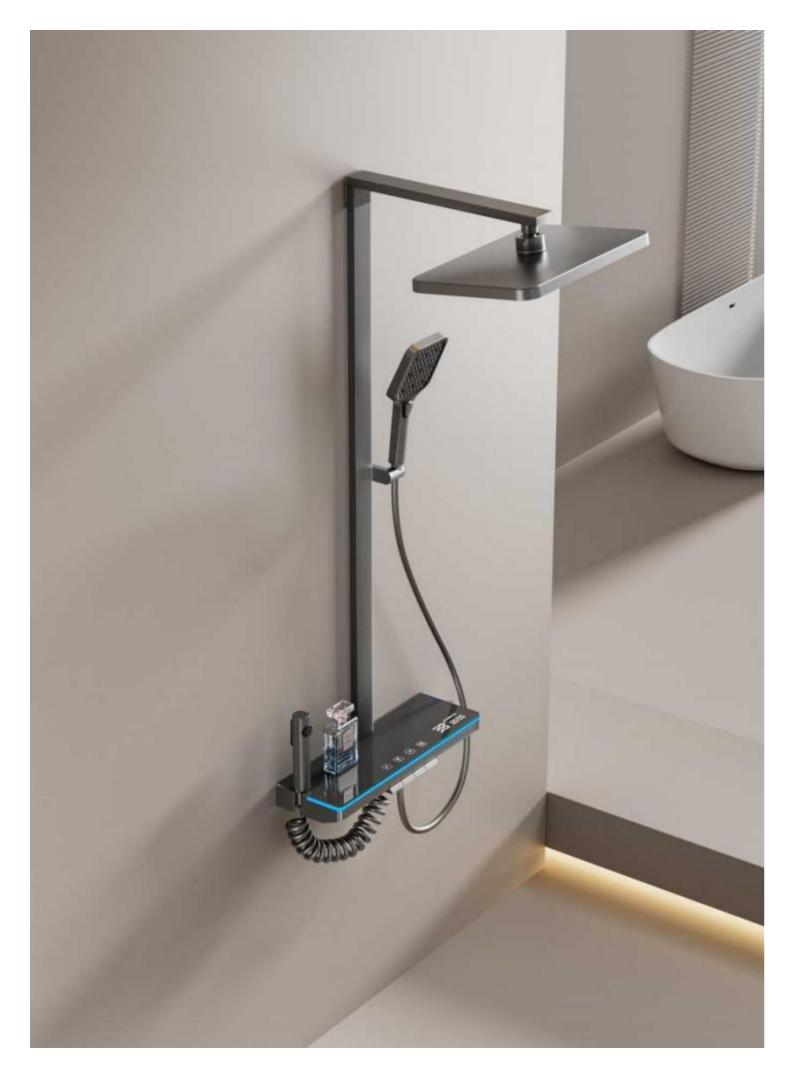

28

FOUR-FUNCTION DELUXE BUTTON

**SHOWER SET** 

**COLOR: GUN GREY** 

Wide countertop

Integration of maneuvering and storage Perfect combination of fashion and utility 59A brass inner core, space aluminum housing, 2.0MM space aluminum shower tube, space aluminum spray gun and space aluminum wall seat, slide sleeve

FOUR-FUNCTION DELUXE BUTTON

**SHOWER SET** 

COLOR: GUN GREY

Wide countertop

Integration of maneuvering and storage Perfect combination of fashion and utility 59A brass inner core, space aluminum housing, 2.0MM space aluminum shower tube, space aluminum spray gun and space aluminum wall seat, slide sleeve

NO.4045A

FOUR-FUNCTION DELUXE BUTTON SHOWER SET

**COLOR: GUN GREY** 

Digital display and LED ambient light design.
Powered by hydroelectric generator.
Combination of safety and aesthetics.
59A brass inner core, space aluminum
housing, 2.0MM space aluminum shower tube,
spray gun,wall seat and slide sleeve.

FOUR-FUNCTION DELUXE BUTTON

**SHOWER SET** 

**COLOR: GUN GREY** 

- The hydroelectric generator power supply gives a high-class feel.
- The Nano descaling glass is highly effective against limescale.
- Set digital display and LED atmosphere light design in one.
- 59A brass inner core, space aluminum shell, 2.0MM space aluminum shower tube, spray gun,wall seat and slide sleeve.