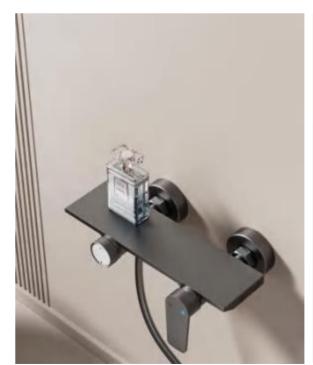

NO.4045A

FOUR-FUNCTION DELUXE BUTTON SHOWER SET

**COLOR: GUN GREY** 

Digital display and LED ambient light design.
Powered by hydroelectric generator.
Combination of safety and aesthetics.
59A brass inner core, space aluminum
housing, 2.0MM space aluminum shower tube,
spray gun,wall seat and slide sleeve.

FOUR-FUNCTION DELUXE BUTTON

**SHOWER SET** 

**COLOR: GUN GREY** 

- The hydroelectric generator power supply gives a high-class feel.
- The Nano descaling glass is highly effective against limescale.
- Set digital display and LED atmosphere light design in one.
- 59A brass inner core, space aluminum shell, 2.0MM space aluminum shower tube, spray gun,wall seat and slide sleeve.