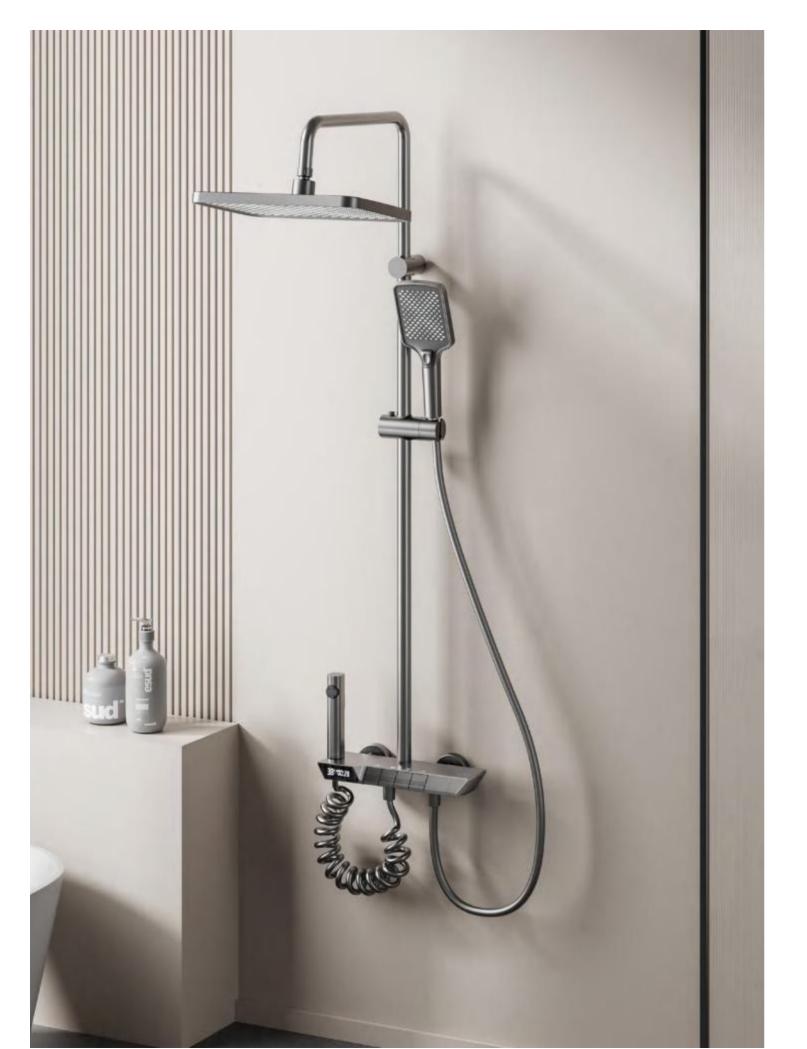

28

FOUR-FUNCTION DELUXE BUTTON

**SHOWER SET** 

**COLOR: GUN GREY** 

Wide countertop

Integration of maneuvering and storage Perfect combination of fashion and utility 59A brass inner core, space aluminum housing, 2.0MM space aluminum shower tube, space aluminum spray gun and space aluminum wall seat, slide sleeve

FOUR-FUNCTION DELUXE BUTTON

**SHOWER SET** 

COLOR: GUN GREY

Wide countertop

Integration of maneuvering and storage Perfect combination of fashion and utility 59A brass inner core, space aluminum housing, 2.0MM space aluminum shower tube, space aluminum spray gun and space aluminum wall seat, slide sleeve