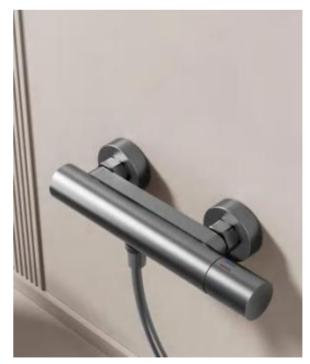

FOUR-FUNCTION DELUXE BUTTON

**SHOWER SET** 

**COLOR: GUN GREY** 

- Anodizing process makes the surface durable and corrosion resistant
- Anti-freezing, anti-scratching, no peeling, no fading
- Integration of digital display and LED atmosphere light design
- Space aluminum solidbody, 4 function outlet mode, 2.0MM space aluminum shower tube, space aluminum spray gun

FOUR-FUNCTION DELUXE BUTTON

**SHOWER SET** 

**COLOR: GUN GREY** 

Anodizing process makes the surface durable and corrosion resistant

Anti-freezing, anti-scratching, no peeling, no fading

Integration of digital display and LED atmosphere light design