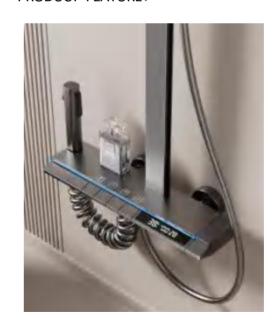

NO.4045A

FOUR-FUNCTION DELUXE BUTTON SHOWER SET

**COLOR: GUN GREY** 

Digital display and LED ambient light design.
Powered by hydroelectric generator.
Combination of safety and aesthetics.
59A brass inner core, space aluminum
housing, 2.0MM space aluminum shower tube,
spray gun,wall seat and slide sleeve.

FOUR-FUNCTION DELUXE BUTTON

**SHOWER SET** 

**COLOR: GUN GREY** 

- The hydroelectric generator power supply gives a high-class feel.
- The Nano descaling glass is highly effective against limescale.
- Set digital display and LED atmosphere light design in one.
- 59A brass inner core, space aluminum shell, 2.0MM space aluminum shower tube, spray gun,wall seat and slide sleeve.