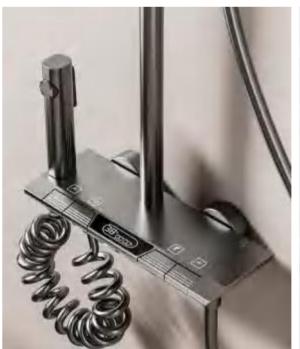

28

FOUR-FUNCTION DELUXE BUTTON

**SHOWER SET** 

**COLOR: GUN GREY** 

Wide countertop

Integration of maneuvering and storage Perfect combination of fashion and utility 59A brass inner core, space aluminum housing, 2.0MM space aluminum shower tube, space aluminum spray gun and space aluminum wall seat, slide sleeve

FOUR-FUNCTION DELUXE BUTTON

**SHOWER SET** 

COLOR: GUN GREY

Wide countertop

Integration of maneuvering and storage Perfect combination of fashion and utility 59A brass inner core, space aluminum housing, 2.0MM space aluminum shower tube, space aluminum spray gun and space aluminum wall seat, slide sleeve