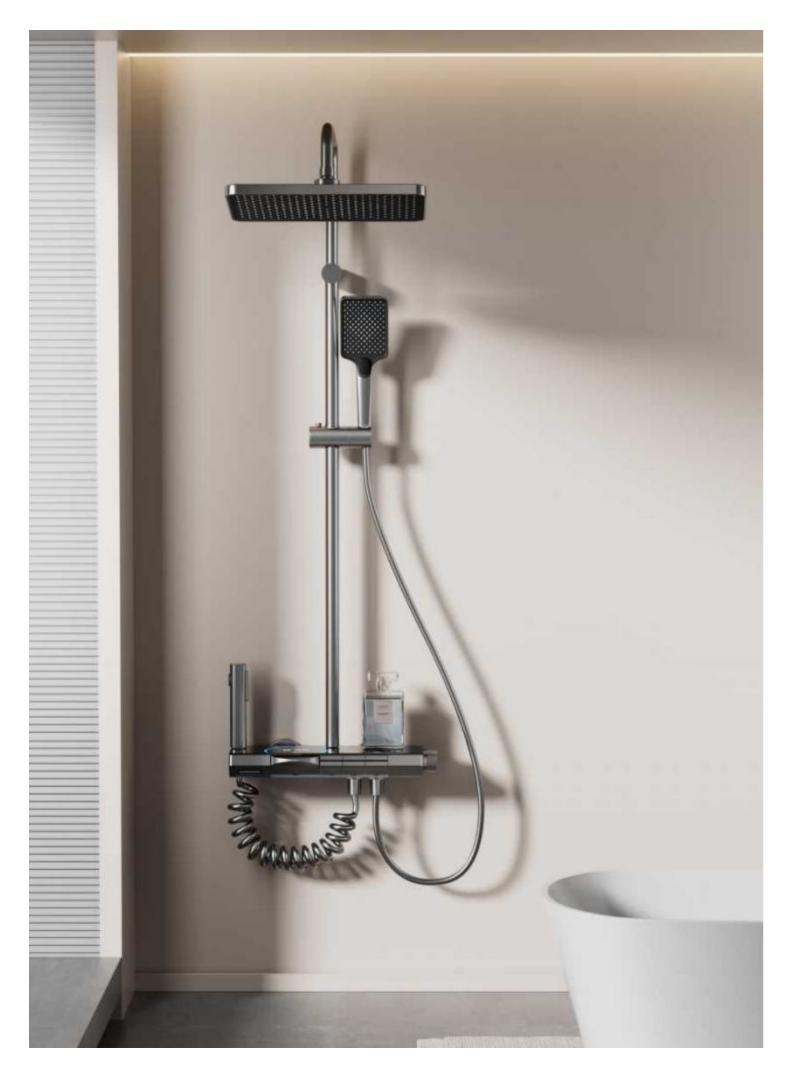

28

FOUR-FUNCTION DELUXE BUTTON

**SHOWER SET** 

**COLOR: GUN GREY** 

Wide countertop

Integration of maneuvering and storage Perfect combination of fashion and utility 59A brass inner core, space aluminum housing, 2.0MM space aluminum shower tube, space aluminum spray gun and space aluminum wall seat, slide sleeve

FOUR-FUNCTION DELUXE BUTTON

**SHOWER SET** 

COLOR: GUN GREY

Wide countertop

Integration of maneuvering and storage Perfect combination of fashion and utility 59A brass inner core, space aluminum housing, 2.0MM space aluminum shower tube, space aluminum spray gun and space aluminum wall seat, slide sleeve