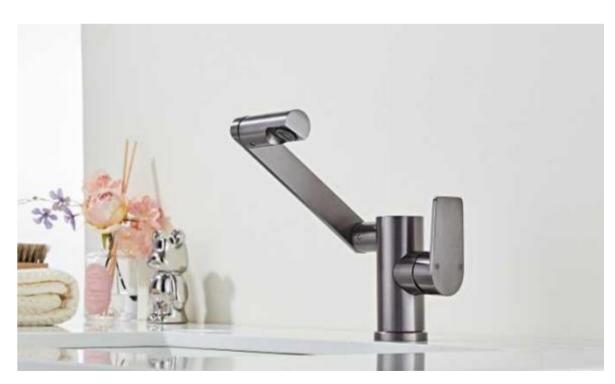

#### NO.6012

SWIVEL BASIN MIXER

COLOR: GUN GREY

- Upgrade the universal rotating hot and cold faucet.
- The robotic arm features a well-designed rotary axis, enabling it to freely and flexibly change direction, exuding a strong mechanical feel.
- Swing the arms up and down, adjust the height as you like, wash your hair without tiring waist, gargle without cup