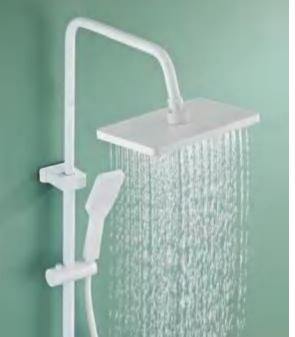

FOUR-FUNCTION DELUXE BUTTON **SHOWER SET** 

**COLOR: WHITE** 

FEATURE SELLING POINTS

The hydroelectric generator power supply gives a high-class feel.

The Nano descaling glass is highly

effective against limescale.
Set digital display and LED atmosphere light design in one.

59A brass inner core, space aluminum shell, 2.0MM space aluminum shower tube, spray gun, wall seat and slide sleeve.

**NO.4100B** 

FOUR-FUNCTION DELUXE BUTTON

**SHOWER SET** 

COLOR: GUN GREY

Large high-quality ABS bionic rain shower head spray.

Every inch of your skin is covered with water droplets.

ABS waterway, space aluminum housing, 4 function outlet mode, 2.0MM space aluminum shower tube, space aluminum spray gun, wall seat and slide sleeve.