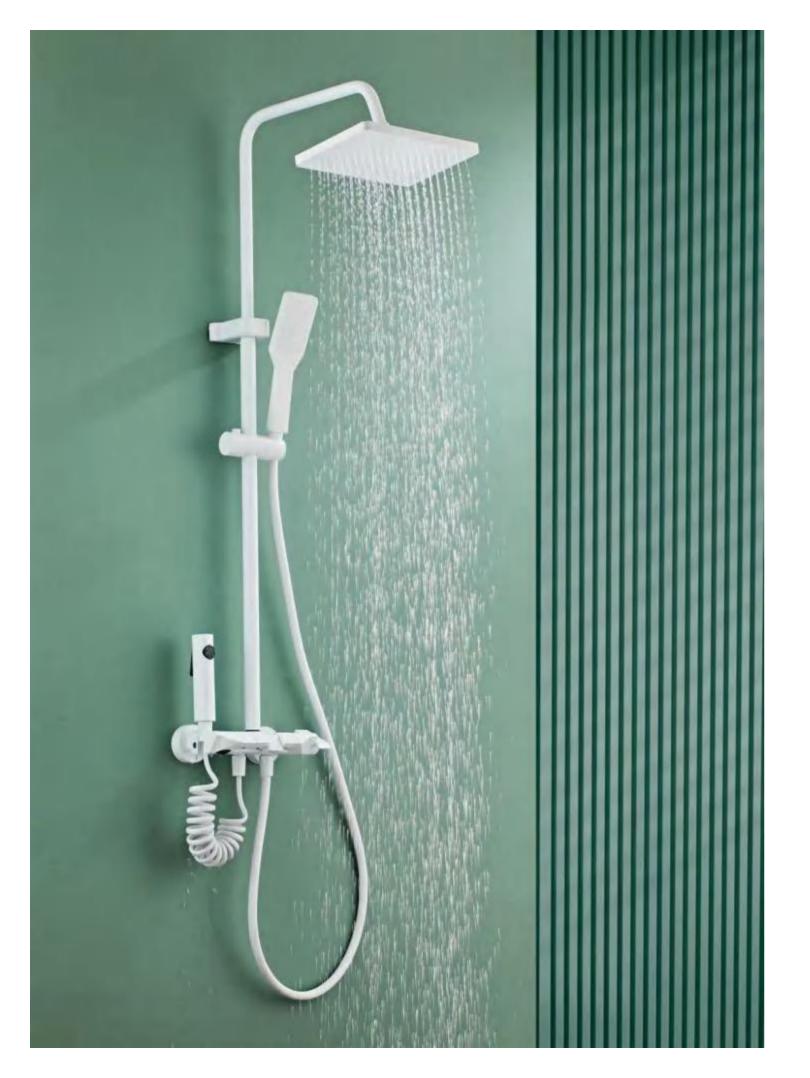

FOUR-FUNCTION DELUXE BUTTON **SHOWER SET** 

**COLOR: WHITE** 

FEATURE SELLING POINTS

The hydroelectric generator power supply gives a high-class feel.

The Nano descaling glass is highly

effective against limescale.
Set digital display and LED atmosphere light design in one.

59A brass inner core, space aluminum shell, 2.0MM space aluminum shower tube, spray gun, wall seat and slide sleeve.

**NO.4100B** 

FOUR-FUNCTION DELUXE BUTTON

**SHOWER SET** 

COLOR: GUN GREY

Large high-quality ABS bionic rain shower head spray.

Every inch of your skin is covered with water droplets.

ABS waterway, space aluminum housing, 4 function outlet mode, 2.0MM space aluminum shower tube, space aluminum spray gun, wall seat and slide sleeve.