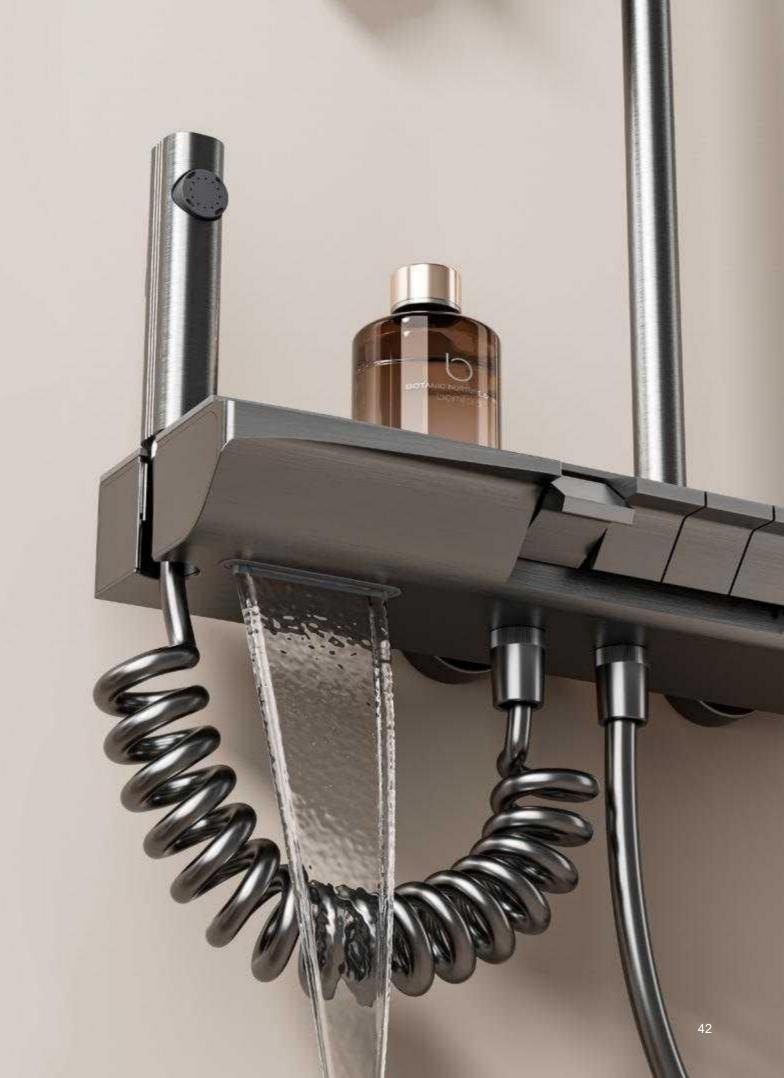

28

FOUR-FUNCTION DELUXE BUTTON

**SHOWER SET** 

**COLOR: GUN GREY** 

Wide countertop

Integration of maneuvering and storage Perfect combination of fashion and utility 59A brass inner core, space aluminum housing, 2.0MM space aluminum shower tube, space aluminum spray gun and space aluminum wall seat, slide sleeve

FOUR-FUNCTION DELUXE BUTTON

**SHOWER SET** 

COLOR: GUN GREY

Wide countertop

Integration of maneuvering and storage Perfect combination of fashion and utility 59A brass inner core, space aluminum housing, 2.0MM space aluminum shower tube, space aluminum spray gun and space aluminum wall seat, slide sleeve