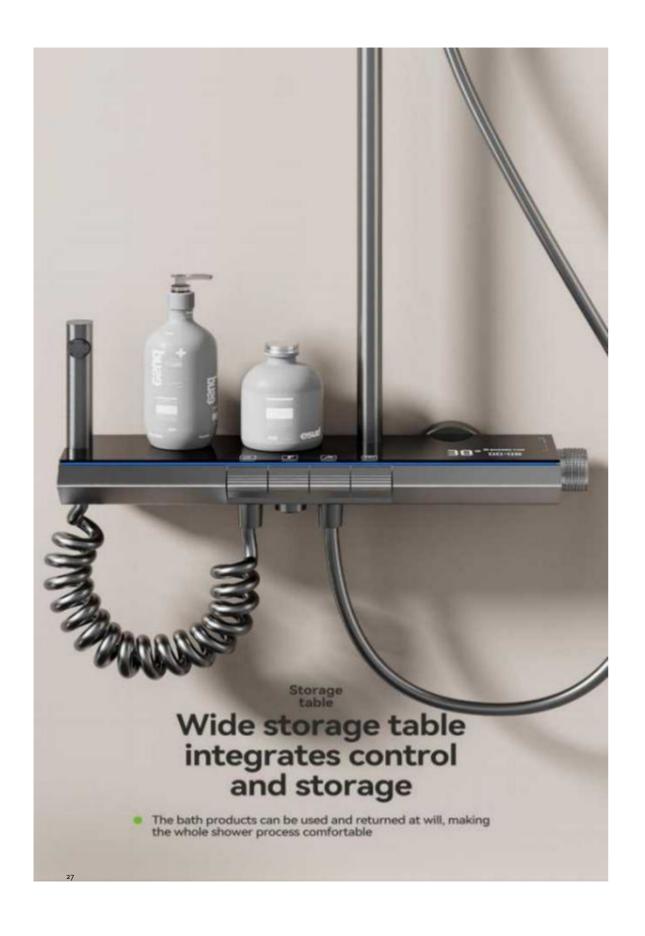

28

FOUR-FUNCTION DELUXE BUTTON

**SHOWER SET** 

**COLOR: GUN GREY** 

Wide countertop

Integration of maneuvering and storage Perfect combination of fashion and utility 59A brass inner core, space aluminum housing, 2.0MM space aluminum shower tube, space aluminum spray gun and space aluminum wall seat, slide sleeve

FOUR-FUNCTION DELUXE BUTTON

**SHOWER SET** 

COLOR: GUN GREY

Wide countertop

Integration of maneuvering and storage Perfect combination of fashion and utility 59A brass inner core, space aluminum housing, 2.0MM space aluminum shower tube, space aluminum spray gun and space aluminum wall seat, slide sleeve