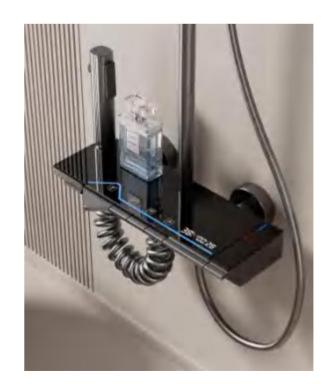

FOUR-FUNCTION DELUXE BUTTON

**SHOWER SET** 

**COLOR: GUN GREY** 

Wide countertop

Integration of maneuvering and storage Perfect combination of fashion and utility Space aluminum solidbody, 4 function outlet mode, 2.0MM space aluminum shower tube, space aluminum spray gun, slide sleeve, wall seat, 4 function handheld shower.

FOUR-FUNCTION DELUXE BUTTON

**SHOWER SET** 

**COLOR: GUN GREY** 

Large countertop
Integrated LED and digital display
The perfect combination of fashion and practicality

Space aluminum solidbody, 4 function outlet mode, 2.0MM space aluminum shower tube, space aluminum spray gun, slide sleeve, wall seat, 4 function handheld shower.