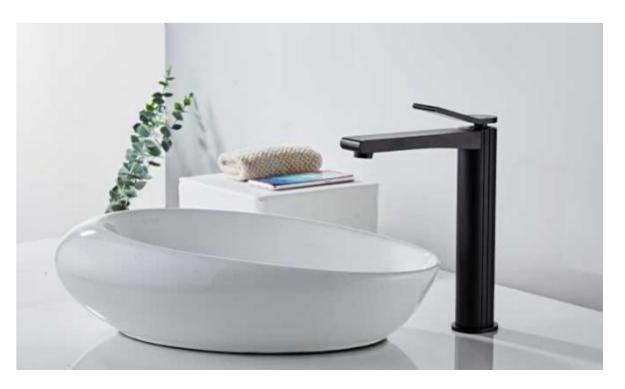

PRODUCT FEATURE

NO.70035G

**BASIN MIXER** 

COLOR: BLACK

- Four-way single-hole faucet with a solid valve body, designed to be anti-explosion and anti-cracking, and resistant to rust.
- Extended spout, allowing the water column to go straight to the center of the basin.
- The anodized surface is brush-resistant, scratch-resistant, and remains as good as new over time.