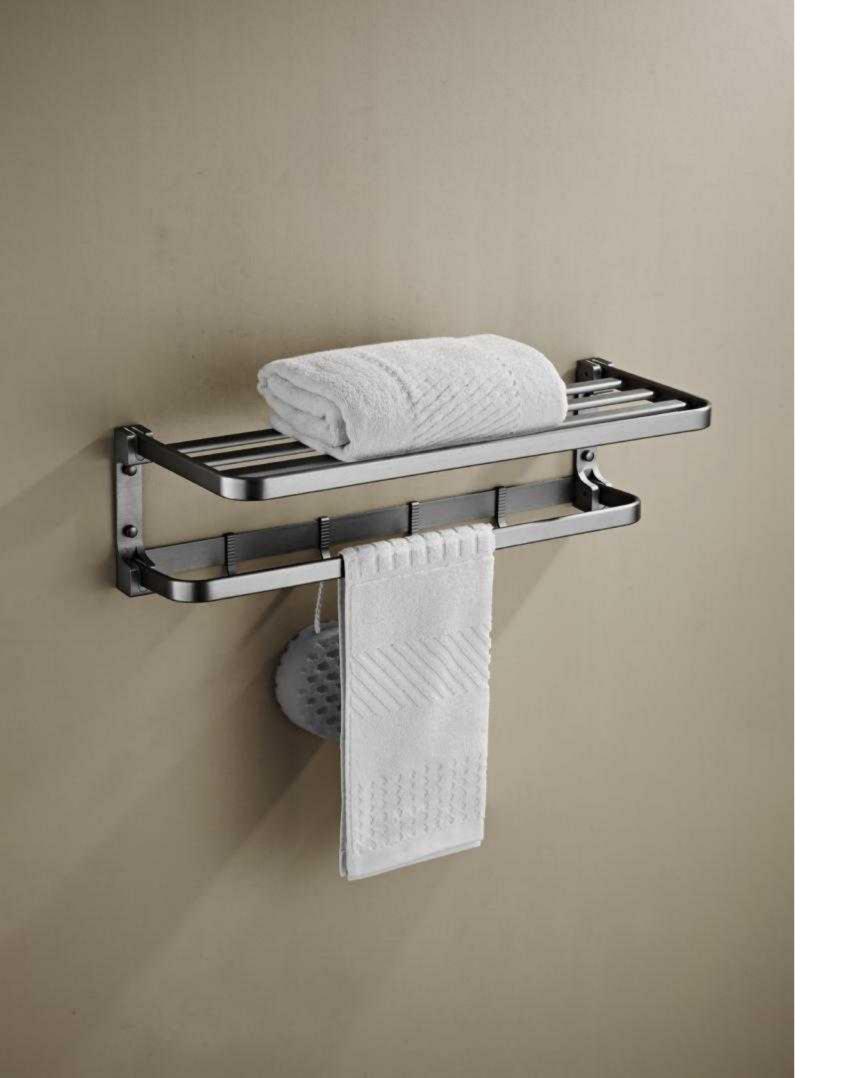

FIVE-PIECE BATHROOM
ACCESSORY SET

- All the pendants are made of high-quality aviation aluminium profiles.
- Anodized in gunmetal grey, it outlines a luxurious aesthetic.
- Featuring superb craftsmanship, it is scratch-resistant and brush-resistant, with a round tube design that is rounded, full, silky, and smooth.
- The bath towel rack can be placed against the wall, taking up minimal space. The double rod holds a full complement of towels and does not breed bacteria.