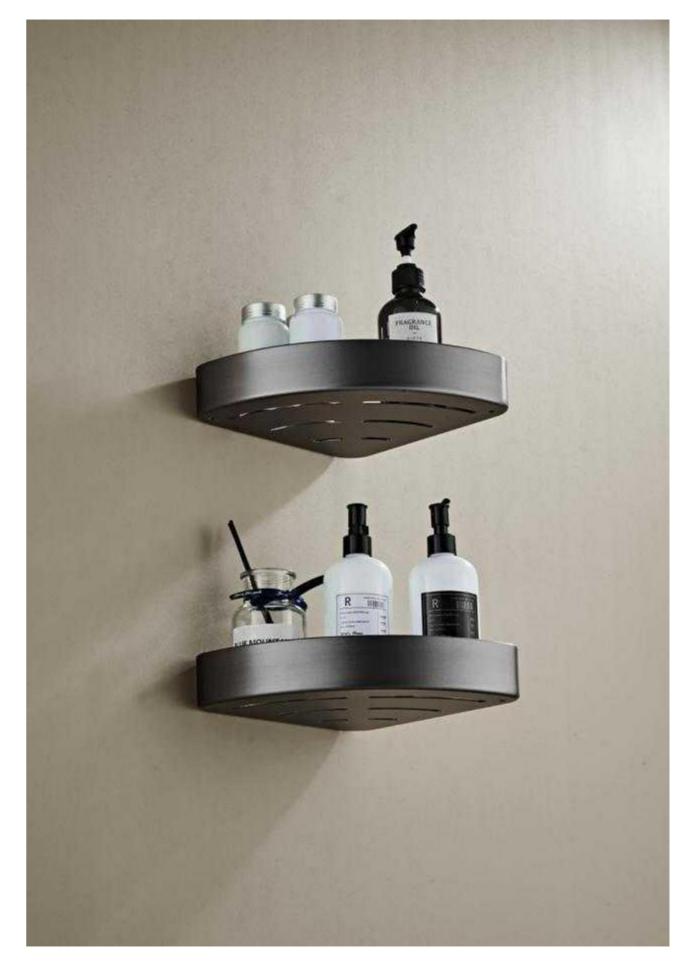

FIVE-PIECE BATHROOM
ACCESSORY SET

- All the pendants are made of high-quality aviation aluminium profiles.
- Anodized in gunmetal grey, it outlines a luxurious aesthetic.
- Featuring superb craftsmanship, it is scratch-resistant and brush-resistant, with a round tube design that is rounded, full, silky, and smooth.
- The bath towel rack can be placed against the wall, taking up minimal space. The double rod holds a full complement of towels and does not breed bacteria.

Upgrade Your Bathroom with Zhengba Sanitary Ware: Style, Comfort, Simplicity.

NO.80806 FIVE-PIECE BATHROOM ACCESSORY SET

KITCHEN MIXER