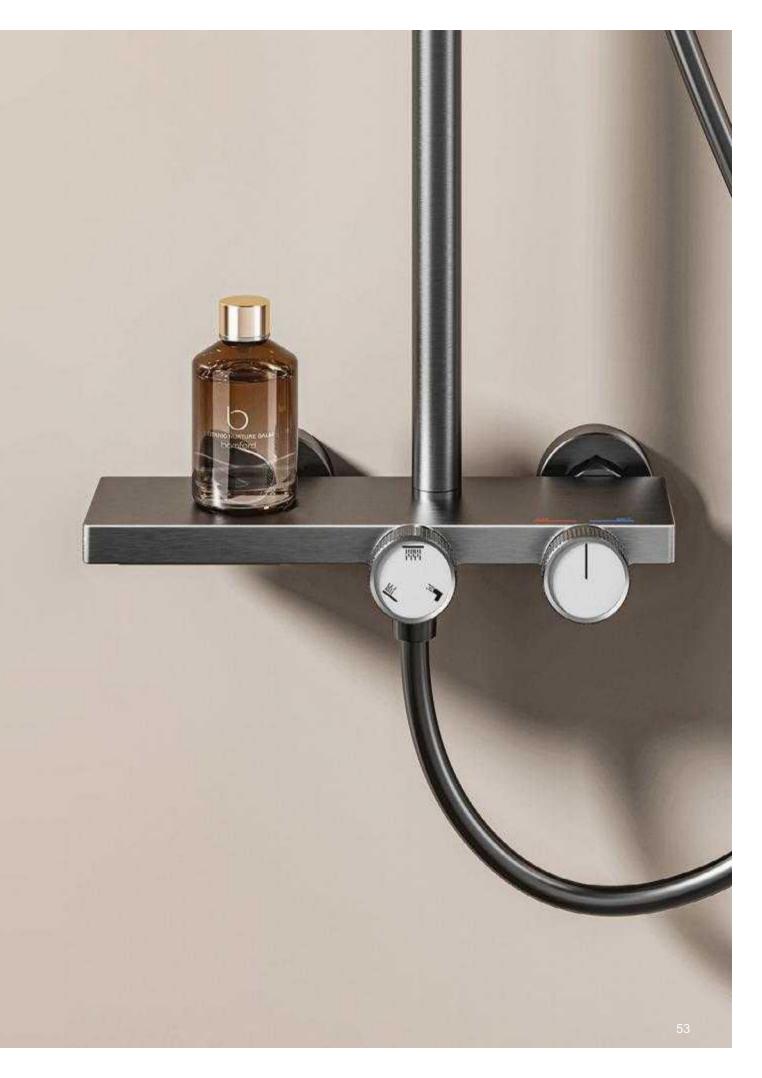

FOUR-FUNCTION DELUXE BUTTON

**SHOWER SET** 

**COLOR: GUN GREY** 

Large countertop
Integrated LED and digital display
The perfect combination of fashion and practicality

Space aluminum solidbody, 4 function outlet mode, 2.0MM space aluminum shower tube, space aluminum spray gun, slide sleeve, wall seat, 4 function handheld shower.