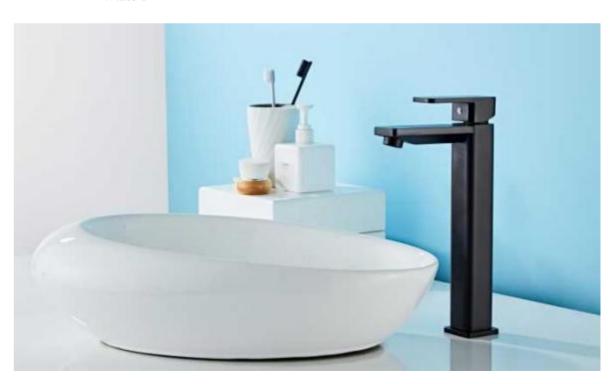

#### NO.6012

SWIVEL BASIN MIXER

COLOR: GUN GREY

- Upgrade the universal rotating hot and cold faucet.
- The robotic arm features a well-designed rotary axis, enabling it to freely and flexibly change direction, exuding a strong mechanical feel.
- Swing the arms up and down, adjust the height as you like, wash your hair without tiring waist, gargle without cup