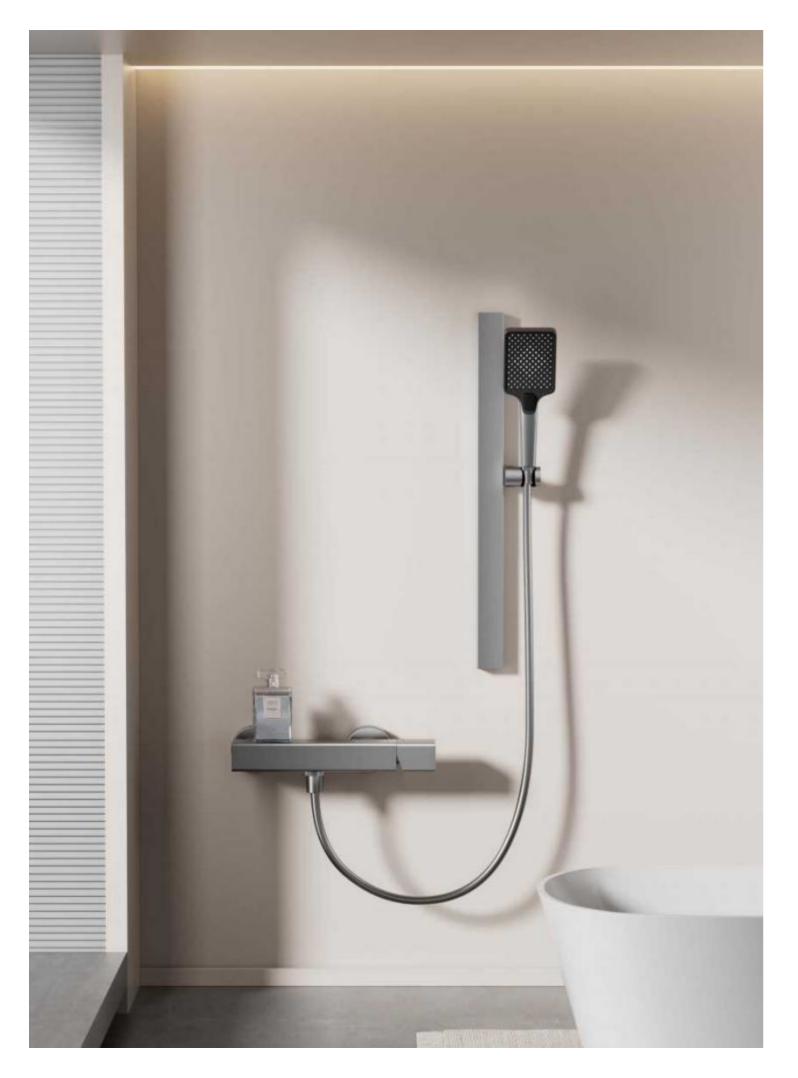

28

FOUR-FUNCTION DELUXE BUTTON

**SHOWER SET** 

**COLOR: GUN GREY** 

Wide countertop

Integration of maneuvering and storage Perfect combination of fashion and utility 59A brass inner core, space aluminum housing, 2.0MM space aluminum shower tube, space aluminum spray gun and space aluminum wall seat, slide sleeve

FOUR-FUNCTION DELUXE BUTTON

**SHOWER SET** 

COLOR: GUN GREY

Wide countertop

Integration of maneuvering and storage Perfect combination of fashion and utility 59A brass inner core, space aluminum housing, 2.0MM space aluminum shower tube, space aluminum spray gun and space aluminum wall seat, slide sleeve