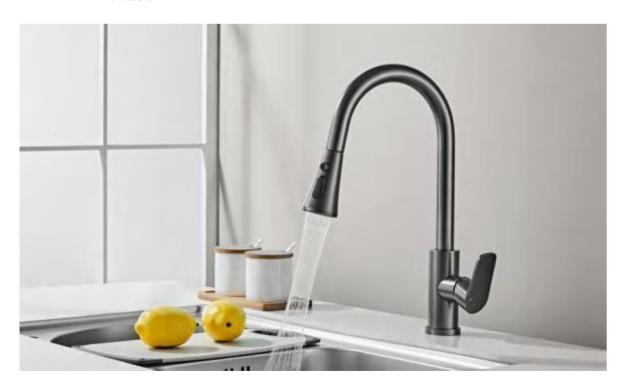

NO.9006

PULL-OUT KITCHEN MIXER

COLOR: GUN GREY

- 3 way spray setting
- With concentrated flushing, grease stains on dishes can be cleaned in a single rinse.
- Easily pull out and rotate 360 degrees, allowing

for greater coverage of water space.

PRODUCT FEATURE 产品特写:

NO.9007

PULL-OUT KITCHEN MIXER

**COLOR: GUN GREY** 

- Round spout, dual-mode water dispensing.
- Free pull-out and rotates 360 degrees, compatible with both single and double sinks.
- By breaking the space limitation, it becomes a helpful assistant in your kitchen.