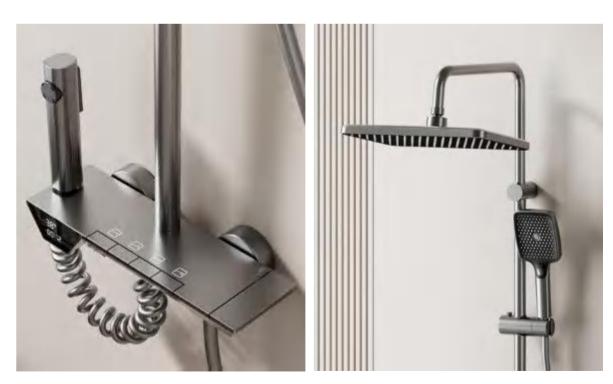

28

FOUR-FUNCTION DELUXE BUTTON

**SHOWER SET** 

**COLOR: GUN GREY** 

Wide countertop

Integration of maneuvering and storage Perfect combination of fashion and utility 59A brass inner core, space aluminum housing, 2.0MM space aluminum shower tube, space aluminum spray gun and space aluminum wall seat, slide sleeve

FOUR-FUNCTION DELUXE BUTTON

**SHOWER SET** 

COLOR: GUN GREY

Wide countertop

Integration of maneuvering and storage Perfect combination of fashion and utility 59A brass inner core, space aluminum housing, 2.0MM space aluminum shower tube, space aluminum spray gun and space aluminum wall seat, slide sleeve