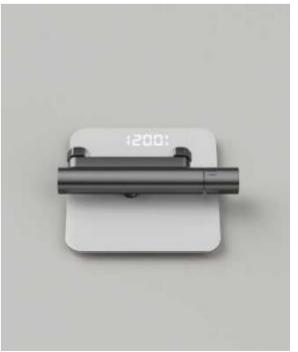

NO.4045A

FOUR-FUNCTION DELUXE BUTTON SHOWER SET

**COLOR: GUN GREY** 

Digital display and LED ambient light design.
Powered by hydroelectric generator.
Combination of safety and aesthetics.
59A brass inner core, space aluminum
housing, 2.0MM space aluminum shower tube,
spray gun,wall seat and slide sleeve.

FOUR-FUNCTION DELUXE BUTTON

**SHOWER SET** 

**COLOR: GUN GREY** 

- The hydroelectric generator power supply gives a high-class feel.
- The Nano descaling glass is highly effective against limescale.
- Set digital display and LED atmosphere light design in one.
- 59A brass inner core, space aluminum shell, 2.0MM space aluminum shower tube, spray gun,wall seat and slide sleeve.