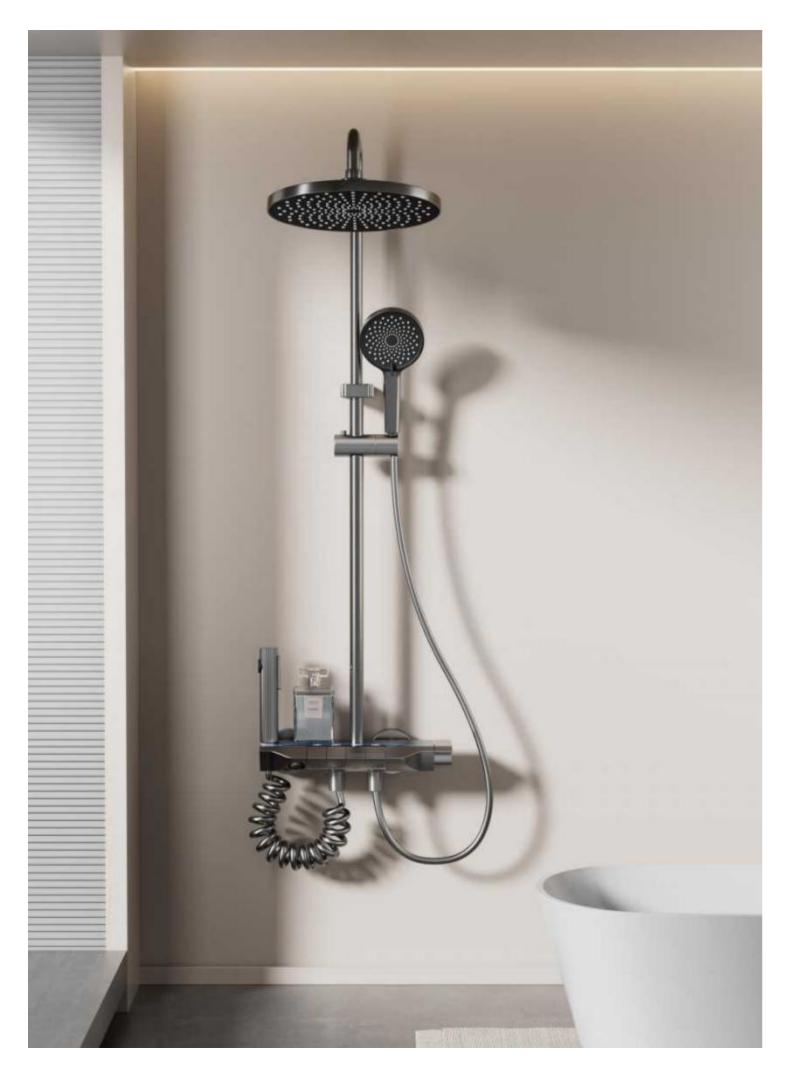

FOUR-FUNCTION DELUXE **BUTTON SHOWER SET** 

**COLOR: GUN GREY** 

- Wide countertop
- Integration of maneuvering and storage
  Perfect combination of fashion and utility
- Space aluminum solidbody, 4 function outlet mode, square space aluminum shower tube and spray gun.