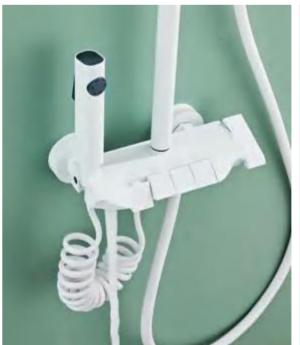

FOUR-FUNCTION DELUXE BUTTON **SHOWER SET** 

**COLOR: WHITE** 

FEATURE SELLING POINTS

The hydroelectric generator power supply gives a high-class feel.

The Nano descaling glass is highly

effective against limescale.
Set digital display and LED atmosphere light design in one.

59A brass inner core, space aluminum shell, 2.0MM space aluminum shower tube, spray gun, wall seat and slide sleeve.

**NO.4100B** 

FOUR-FUNCTION DELUXE BUTTON

**SHOWER SET** 

COLOR: GUN GREY

Large high-quality ABS bionic rain shower head spray.

Every inch of your skin is covered with water droplets.

ABS waterway, space aluminum housing, 4 function outlet mode, 2.0MM space aluminum shower tube, space aluminum spray gun, wall seat and slide sleeve.