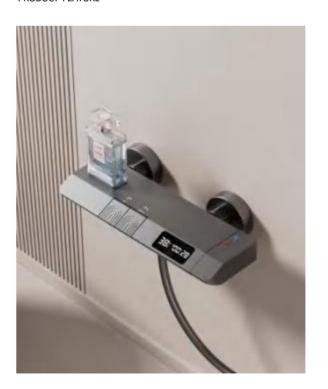

28

FOUR-FUNCTION DELUXE BUTTON

**SHOWER SET** 

**COLOR: GUN GREY** 

Wide countertop

Integration of maneuvering and storage Perfect combination of fashion and utility 59A brass inner core, space aluminum housing, 2.0MM space aluminum shower tube, space aluminum spray gun and space aluminum wall seat, slide sleeve

FOUR-FUNCTION DELUXE BUTTON

**SHOWER SET** 

COLOR: GUN GREY

Wide countertop

Integration of maneuvering and storage Perfect combination of fashion and utility 59A brass inner core, space aluminum housing, 2.0MM space aluminum shower tube, space aluminum spray gun and space aluminum wall seat, slide sleeve