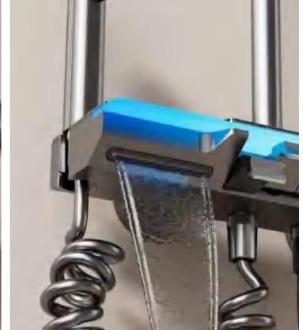

FOUR-FUNCTION DELUXE BUTTON

**SHOWER SET** 

**COLOR: GUN GREY** 

• Waterfall downward waterfall design.

- The water outlet direction can be controlled, fully releasing the water flow of tenderness and tension.
- The perfect combination of fashion and practicality, full of a high-grade sense of light.
- •Space aluminum solidbody, 4 function outlet mode, 2.0MM space aluminum shower tube, space aluminum spray gun, slide sleeve, wall seat, 4 function handheld shower.