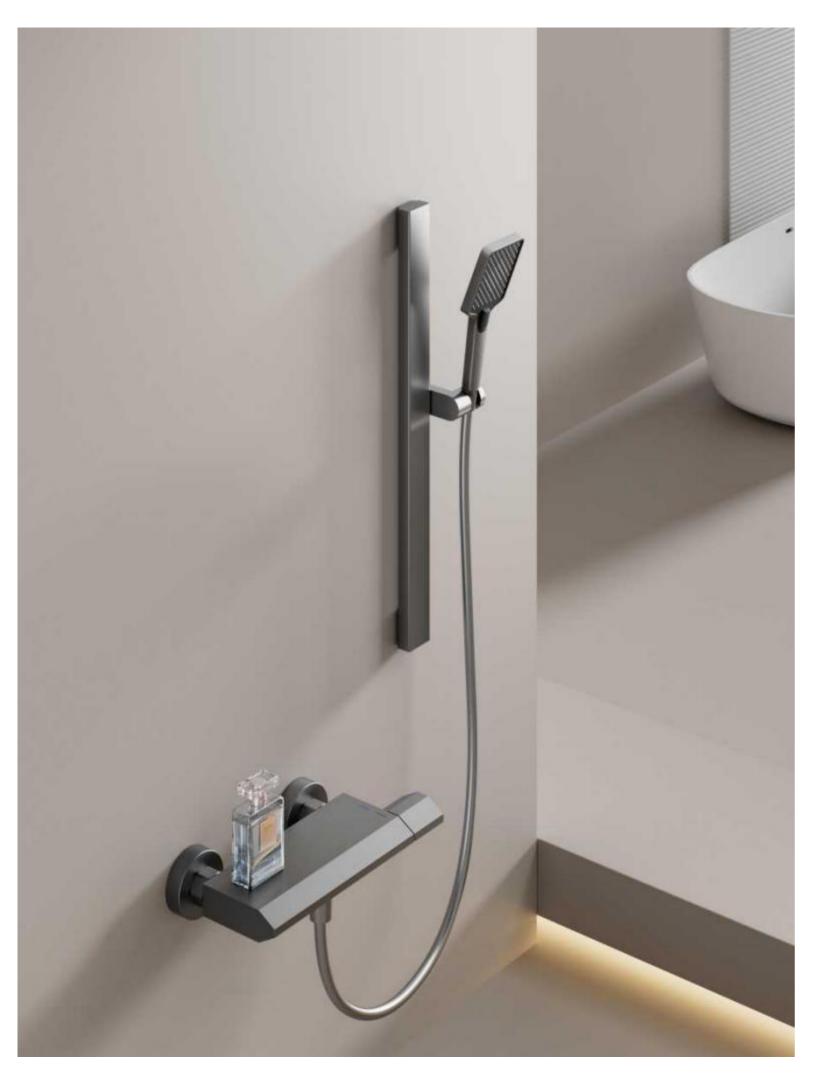

28

FOUR-FUNCTION DELUXE BUTTON

**SHOWER SET** 

**COLOR: GUN GREY** 

Wide countertop

Integration of maneuvering and storage Perfect combination of fashion and utility 59A brass inner core, space aluminum housing, 2.0MM space aluminum shower tube, space aluminum spray gun and space aluminum wall seat, slide sleeve

FOUR-FUNCTION DELUXE BUTTON

**SHOWER SET** 

COLOR: GUN GREY

Wide countertop

Integration of maneuvering and storage Perfect combination of fashion and utility 59A brass inner core, space aluminum housing, 2.0MM space aluminum shower tube, space aluminum spray gun and space aluminum wall seat, slide sleeve