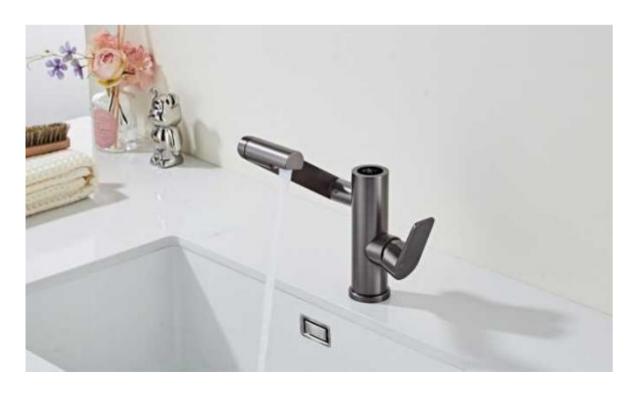

#### NO.6012

SWIVEL BASIN MIXER

COLOR: GUN GREY

- Upgrade the universal rotating hot and cold faucet.
- The robotic arm features a well-designed rotary axis, enabling it to freely and flexibly change direction, exuding a strong mechanical feel.
- Swing the arms up and down, adjust the height as you like, wash your hair without tiring waist, gargle without cup