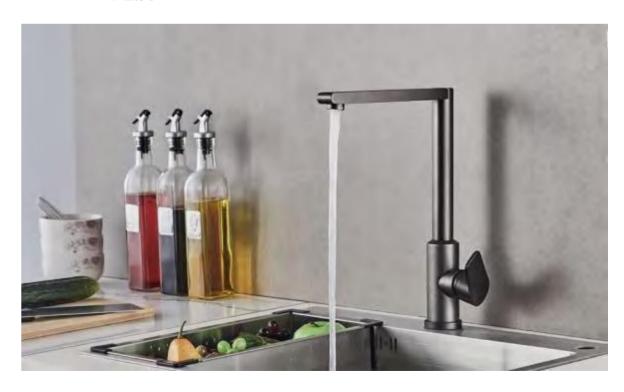

PRODUCT FEATURE 产品特写:

NO.6036

**BASIN MIXER** 

**COLOR: GUN GREY** 

Solid valve body with dual control for hot and cold.

Sleek and stylish design Slim, simple, and high-quality styling.

Hongtil Sanitary ware FEATURE SELLING POINTS KITCHEN MIXER ZHENGBA Sanitary ware FEATURE SELLING POINTS KITCHEN MIXER