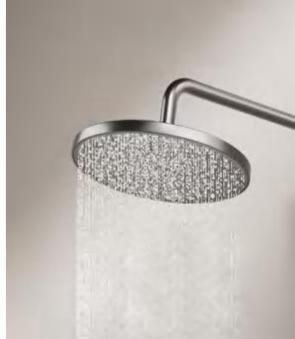

28

FOUR-FUNCTION DELUXE BUTTON

**SHOWER SET** 

**COLOR: GUN GREY** 

Wide countertop

Integration of maneuvering and storage Perfect combination of fashion and utility 59A brass inner core, space aluminum housing, 2.0MM space aluminum shower tube, space aluminum spray gun and space aluminum wall seat, slide sleeve

FOUR-FUNCTION DELUXE BUTTON

**SHOWER SET** 

COLOR: GUN GREY

Wide countertop

Integration of maneuvering and storage Perfect combination of fashion and utility 59A brass inner core, space aluminum housing, 2.0MM space aluminum shower tube, space aluminum spray gun and space aluminum wall seat, slide sleeve