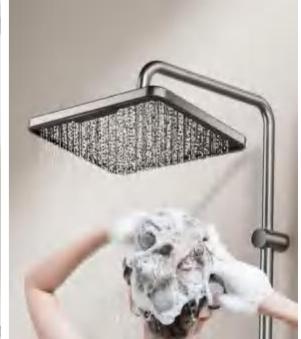

59A brass inner core, space aluminum shell, 2.0MM space aluminum shower tube, spray gun, wall seat and slide sleeve.

**NO.4100B** 

FOUR-FUNCTION DELUXE BUTTON

**SHOWER SET** 

COLOR: GUN GREY

Large high-quality ABS bionic rain shower head spray.

Every inch of your skin is covered with water droplets.

ABS waterway, space aluminum housing, 4 function outlet mode, 2.0MM space aluminum shower tube, space aluminum spray gun, wall seat and slide sleeve.