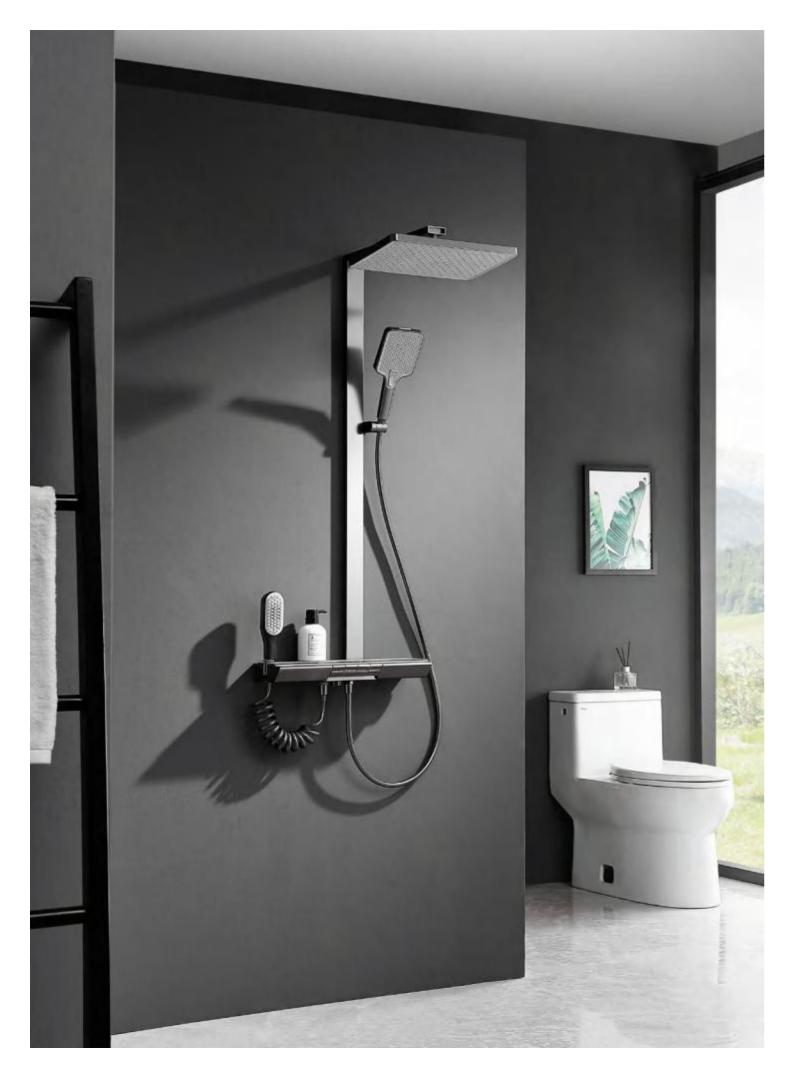

# Beauty

# **EVERYTHING**

starts here and adds meticulous care to your life.

By combining an extraordinary appearance with minimalist lines, it effortlessly integrates into the bathroom design style, creating a refreshing bathroom space.

28

FOUR-FUNCTION DELUXE BUTTON

**SHOWER SET** 

**COLOR: GUN GREY** 

Wide countertop

Integration of maneuvering and storage Perfect combination of fashion and utility 59A brass inner core, space aluminum housing, 2.0MM space aluminum shower tube, space aluminum spray gun and space aluminum wall seat, slide sleeve