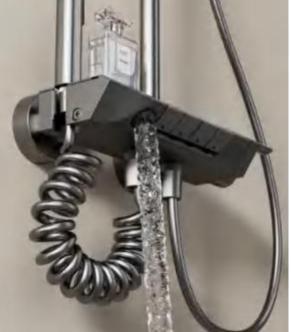

28

FOUR-FUNCTION DELUXE BUTTON

**SHOWER SET** 

**COLOR: GUN GREY** 

Wide countertop

Integration of maneuvering and storage Perfect combination of fashion and utility 59A brass inner core, space aluminum housing, 2.0MM space aluminum shower tube, space aluminum spray gun and space aluminum wall seat, slide sleeve

FOUR-FUNCTION DELUXE BUTTON

**SHOWER SET** 

COLOR: GUN GREY

Wide countertop

Integration of maneuvering and storage Perfect combination of fashion and utility 59A brass inner core, space aluminum housing, 2.0MM space aluminum shower tube, space aluminum spray gun and space aluminum wall seat, slide sleeve