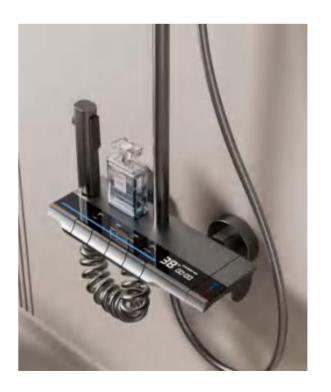

28

FOUR-FUNCTION DELUXE BUTTON

**SHOWER SET** 

**COLOR: GUN GREY** 

Wide countertop

Integration of maneuvering and storage Perfect combination of fashion and utility 59A brass inner core, space aluminum housing, 2.0MM space aluminum shower tube, space aluminum spray gun and space aluminum wall seat, slide sleeve

FOUR-FUNCTION DELUXE BUTTON

**SHOWER SET** 

COLOR: GUN GREY

Wide countertop

Integration of maneuvering and storage Perfect combination of fashion and utility 59A brass inner core, space aluminum housing, 2.0MM space aluminum shower tube, space aluminum spray gun and space aluminum wall seat, slide sleeve