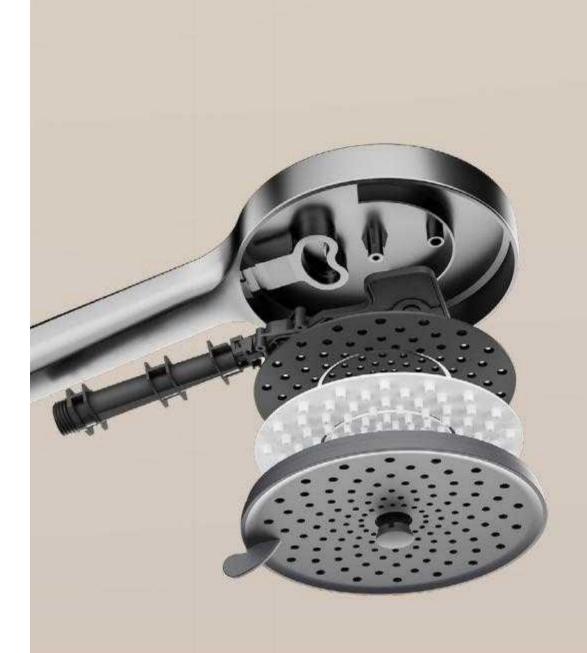

PRODUCT FEATURE 产品特写:

FOUR-FUNCTION DELUXE BUTTON SHOWER SET

COLOR: GUN GREY

- •ABS waterway, space aluminum housing, 4 function outlet mode, 2.0MM space aluminum shower tube, spray gun, wall seat and slide sleeve.
- Set digital display and LED atmosphere light design in one.
- High quality ABS multi-function hand spray.
- Enjoy natural rain, massage water, soft water, switch freely.

POINTS

LUXURY SHOWER

FOUR-FUNCTION DELUXE BUTTON SHOWER SET

**COLOR: GUN GREY** 

- Large high-quality ABS bionic rain shower head spray.
- Every inch of your skin is covered with water droplets.
- Enjoy a great shower
- Space aluminum solidbody, 4 function outlet mode, square space aluminum shower tube and spray gun.