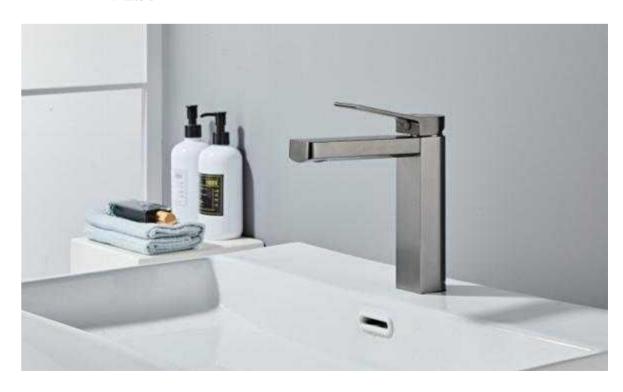

PRODUCT FEATURE 产品特写:

NO.80801

**BASIN MIXER** 

COLOR: GUN GREY

- Solid valve body, featuring dual control for hot and cold water.
- Externally centered design, aesthetically pleasing and sleek.
- Sleek and minimalist design, embodying high-quality styling.

NO.30028 BASIN MIXER

COLOR: GUN GREY

- Silent nylon drawstring, 60cm long, offering a wider cleaning range.
- Designed to break through traditional space limitations.
- Easy to use and store, it effectively solves the problem of rinsing.