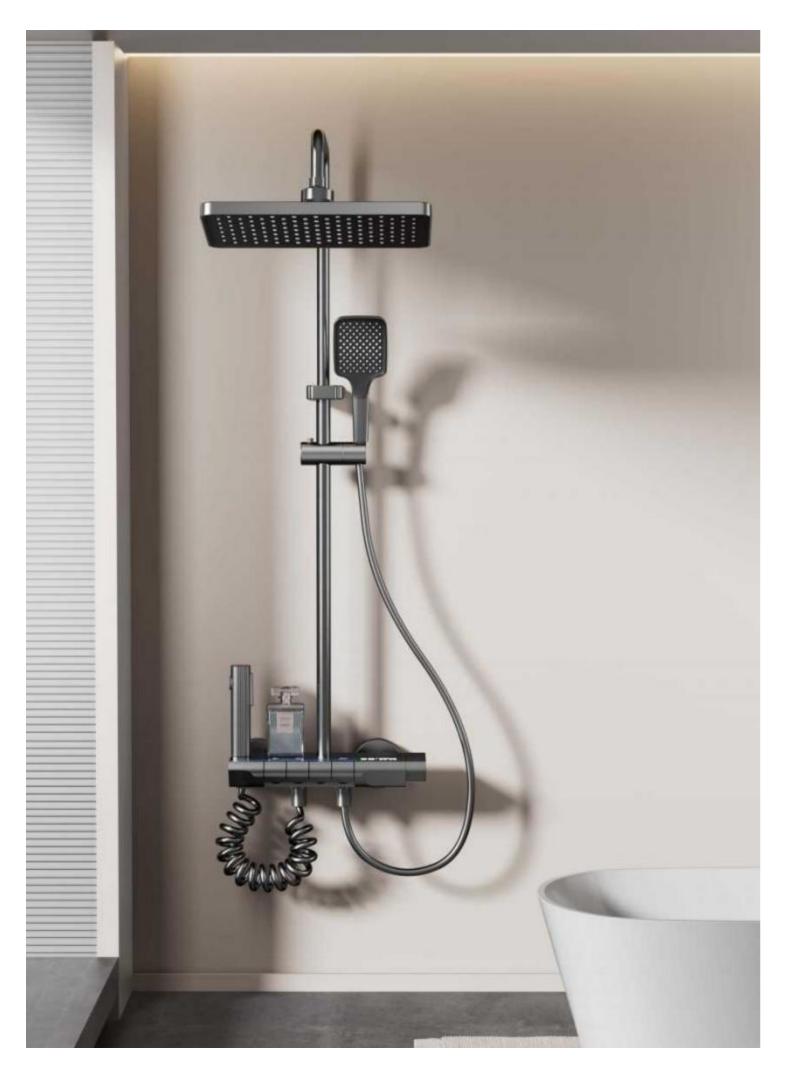

28

FOUR-FUNCTION DELUXE BUTTON

**SHOWER SET** 

**COLOR: GUN GREY** 

Wide countertop

Integration of maneuvering and storage Perfect combination of fashion and utility 59A brass inner core, space aluminum housing, 2.0MM space aluminum shower tube, space aluminum spray gun and space aluminum wall seat, slide sleeve

FOUR-FUNCTION DELUXE BUTTON

**SHOWER SET** 

COLOR: GUN GREY

Wide countertop

Integration of maneuvering and storage Perfect combination of fashion and utility 59A brass inner core, space aluminum housing, 2.0MM space aluminum shower tube, space aluminum spray gun and space aluminum wall seat, slide sleeve