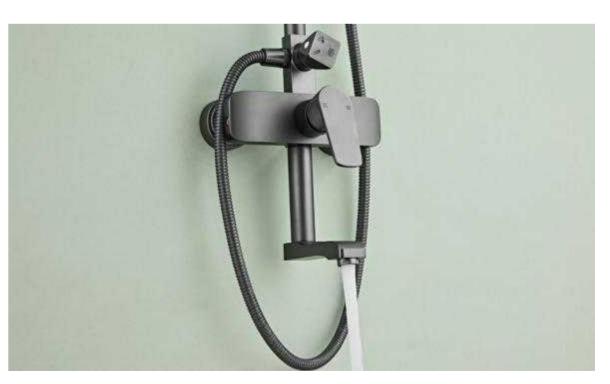

28

FOUR-FUNCTION DELUXE BUTTON

**SHOWER SET** 

**COLOR: GUN GREY** 

Wide countertop

Integration of maneuvering and storage Perfect combination of fashion and utility 59A brass inner core, space aluminum housing, 2.0MM space aluminum shower tube, space aluminum spray gun and space aluminum wall seat, slide sleeve

FOUR-FUNCTION DELUXE BUTTON

**SHOWER SET** 

COLOR: GUN GREY

Wide countertop

Integration of maneuvering and storage Perfect combination of fashion and utility 59A brass inner core, space aluminum housing, 2.0MM space aluminum shower tube, space aluminum spray gun and space aluminum wall seat, slide sleeve