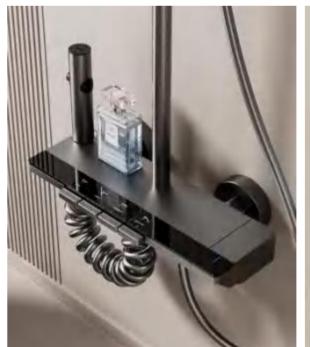

28

FOUR-FUNCTION DELUXE BUTTON

**SHOWER SET** 

**COLOR: GUN GREY** 

Wide countertop

Integration of maneuvering and storage Perfect combination of fashion and utility 59A brass inner core, space aluminum housing, 2.0MM space aluminum shower tube, space aluminum spray gun and space aluminum wall seat, slide sleeve

FOUR-FUNCTION DELUXE BUTTON

**SHOWER SET** 

COLOR: GUN GREY

Wide countertop

Integration of maneuvering and storage Perfect combination of fashion and utility 59A brass inner core, space aluminum housing, 2.0MM space aluminum shower tube, space aluminum spray gun and space aluminum wall seat, slide sleeve