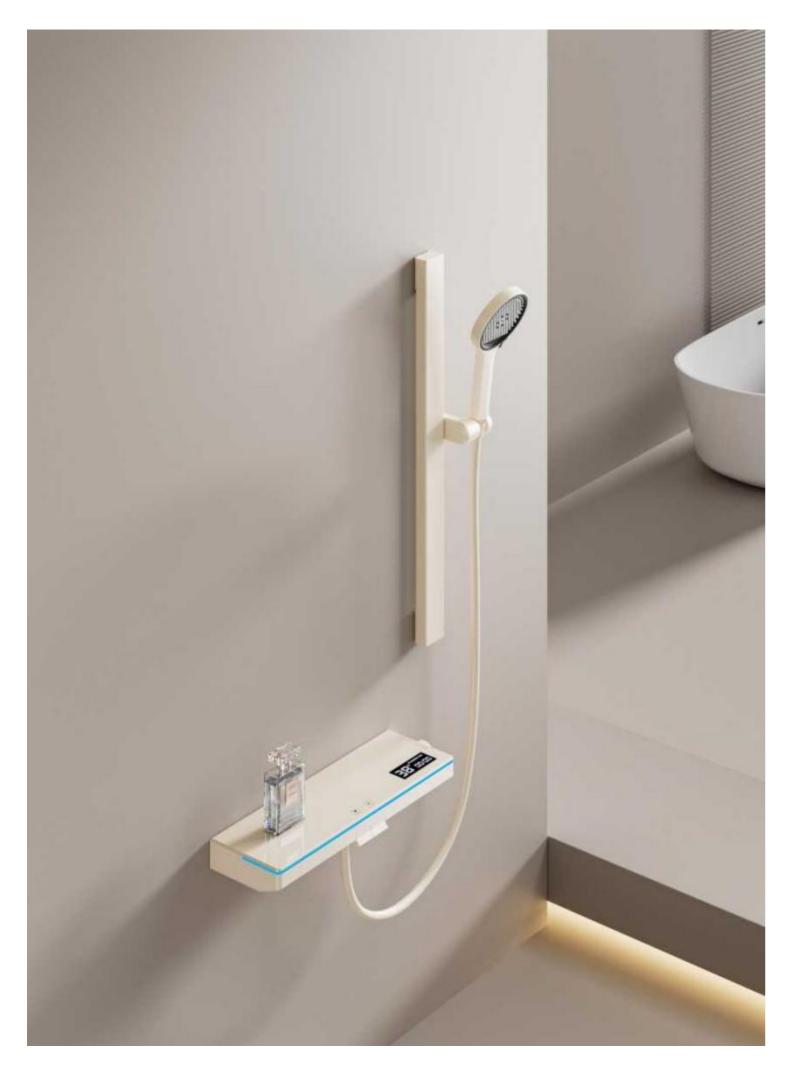

28

FOUR-FUNCTION DELUXE BUTTON

**SHOWER SET** 

**COLOR: GUN GREY** 

Wide countertop

Integration of maneuvering and storage Perfect combination of fashion and utility 59A brass inner core, space aluminum housing, 2.0MM space aluminum shower tube, space aluminum spray gun and space aluminum wall seat, slide sleeve

FOUR-FUNCTION DELUXE BUTTON

**SHOWER SET** 

COLOR: GUN GREY

Wide countertop

Integration of maneuvering and storage Perfect combination of fashion and utility 59A brass inner core, space aluminum housing, 2.0MM space aluminum shower tube, space aluminum spray gun and space aluminum wall seat, slide sleeve