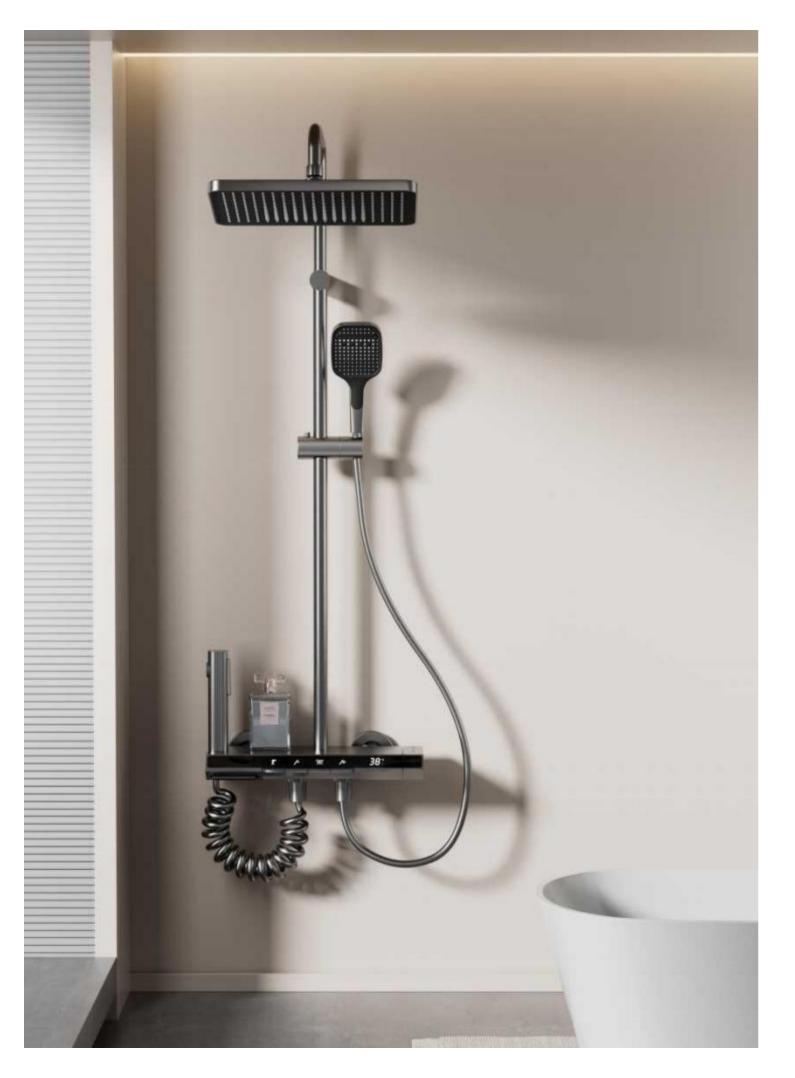

28

FOUR-FUNCTION DELUXE BUTTON

**SHOWER SET** 

**COLOR: GUN GREY** 

Wide countertop

Integration of maneuvering and storage Perfect combination of fashion and utility 59A brass inner core, space aluminum housing, 2.0MM space aluminum shower tube, space aluminum spray gun and space aluminum wall seat, slide sleeve

FOUR-FUNCTION DELUXE BUTTON

**SHOWER SET** 

COLOR: GUN GREY

Wide countertop

Integration of maneuvering and storage Perfect combination of fashion and utility 59A brass inner core, space aluminum housing, 2.0MM space aluminum shower tube, space aluminum spray gun and space aluminum wall seat, slide sleeve