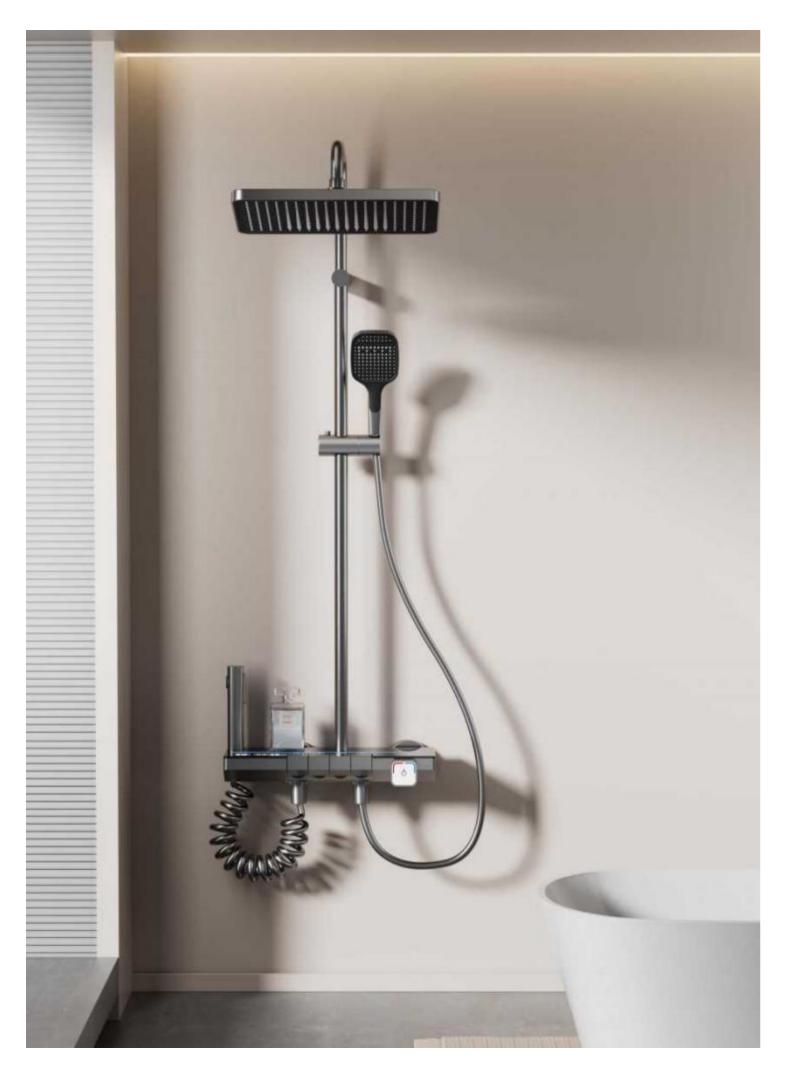

28

FOUR-FUNCTION DELUXE BUTTON

**SHOWER SET** 

**COLOR: GUN GREY** 

Wide countertop

Integration of maneuvering and storage Perfect combination of fashion and utility 59A brass inner core, space aluminum housing, 2.0MM space aluminum shower tube, space aluminum spray gun and space aluminum wall seat, slide sleeve

FOUR-FUNCTION DELUXE BUTTON

**SHOWER SET** 

COLOR: GUN GREY

Wide countertop

Integration of maneuvering and storage Perfect combination of fashion and utility 59A brass inner core, space aluminum housing, 2.0MM space aluminum shower tube, space aluminum spray gun and space aluminum wall seat, slide sleeve