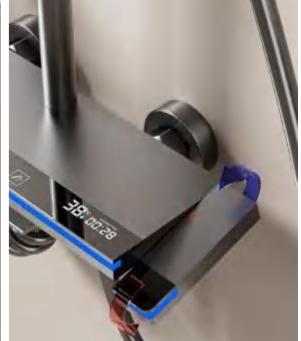

NO.4045A

FOUR-FUNCTION DELUXE BUTTON SHOWER SET

**COLOR: GUN GREY** 

Digital display and LED ambient light design.
Powered by hydroelectric generator.
Combination of safety and aesthetics.
59A brass inner core, space aluminum
housing, 2.0MM space aluminum shower tube,
spray gun,wall seat and slide sleeve.

FOUR-FUNCTION DELUXE BUTTON

**SHOWER SET** 

**COLOR: GUN GREY** 

- The hydroelectric generator power supply gives a high-class feel.
- The Nano descaling glass is highly effective against limescale.
- Set digital display and LED atmosphere light design in one.
- 59A brass inner core, space aluminum shell, 2.0MM space aluminum shower tube, spray gun,wall seat and slide sleeve.