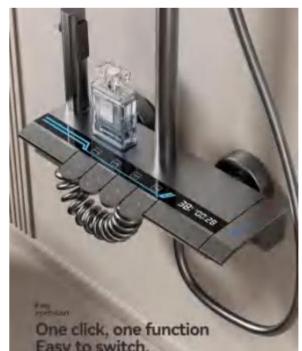

28

FOUR-FUNCTION DELUXE BUTTON

**SHOWER SET** 

**COLOR: GUN GREY** 

Wide countertop

Integration of maneuvering and storage Perfect combination of fashion and utility 59A brass inner core, space aluminum housing, 2.0MM space aluminum shower tube, space aluminum spray gun and space aluminum wall seat, slide sleeve

FOUR-FUNCTION DELUXE BUTTON

**SHOWER SET** 

COLOR: GUN GREY

Wide countertop

Integration of maneuvering and storage Perfect combination of fashion and utility 59A brass inner core, space aluminum housing, 2.0MM space aluminum shower tube, space aluminum spray gun and space aluminum wall seat, slide sleeve