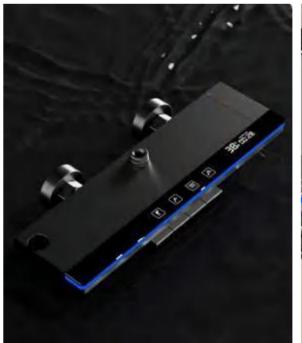

NO.4045A

FOUR-FUNCTION DELUXE BUTTON SHOWER SET

**COLOR: GUN GREY** 

Digital display and LED ambient light design.
Powered by hydroelectric generator.
Combination of safety and aesthetics.
59A brass inner core, space aluminum
housing, 2.0MM space aluminum shower tube,
spray gun,wall seat and slide sleeve.

FOUR-FUNCTION DELUXE BUTTON

**SHOWER SET** 

**COLOR: GUN GREY** 

- The hydroelectric generator power supply gives a high-class feel.
- The Nano descaling glass is highly effective against limescale.
- Set digital display and LED atmosphere light design in one.
- 59A brass inner core, space aluminum shell, 2.0MM space aluminum shower tube, spray gun,wall seat and slide sleeve.