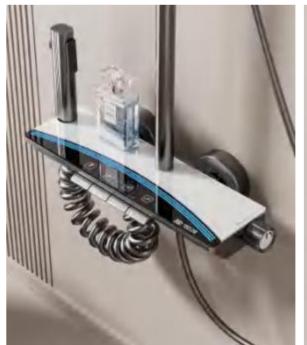

28

FOUR-FUNCTION DELUXE BUTTON

**SHOWER SET** 

**COLOR: GUN GREY** 

Wide countertop

Integration of maneuvering and storage Perfect combination of fashion and utility 59A brass inner core, space aluminum housing, 2.0MM space aluminum shower tube, space aluminum spray gun and space aluminum wall seat, slide sleeve

FOUR-FUNCTION DELUXE BUTTON

**SHOWER SET** 

COLOR: GUN GREY

Wide countertop

Integration of maneuvering and storage Perfect combination of fashion and utility 59A brass inner core, space aluminum housing, 2.0MM space aluminum shower tube, space aluminum spray gun and space aluminum wall seat, slide sleeve