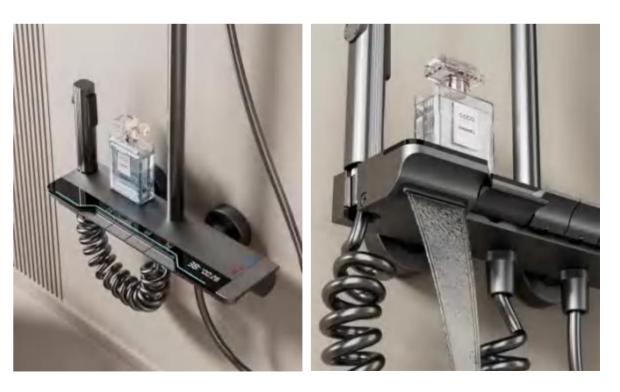

28

FOUR-FUNCTION DELUXE BUTTON

**SHOWER SET** 

**COLOR: GUN GREY** 

Wide countertop

Integration of maneuvering and storage Perfect combination of fashion and utility 59A brass inner core, space aluminum housing, 2.0MM space aluminum shower tube, space aluminum spray gun and space aluminum wall seat, slide sleeve

FOUR-FUNCTION DELUXE BUTTON

**SHOWER SET** 

COLOR: GUN GREY

Wide countertop

Integration of maneuvering and storage Perfect combination of fashion and utility 59A brass inner core, space aluminum housing, 2.0MM space aluminum shower tube, space aluminum spray gun and space aluminum wall seat, slide sleeve