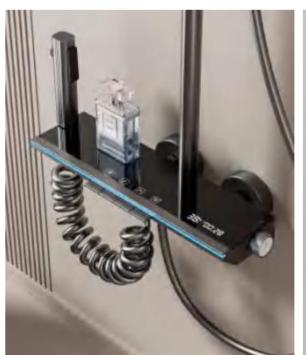

NO.4045A

FOUR-FUNCTION DELUXE BUTTON SHOWER SET

**COLOR: GUN GREY** 

Digital display and LED ambient light design.
Powered by hydroelectric generator.
Combination of safety and aesthetics.
59A brass inner core, space aluminum
housing, 2.0MM space aluminum shower tube,
spray gun,wall seat and slide sleeve.

FOUR-FUNCTION DELUXE BUTTON

**SHOWER SET** 

**COLOR: GUN GREY** 

- The hydroelectric generator power supply gives a high-class feel.
- The Nano descaling glass is highly effective against limescale.
- Set digital display and LED atmosphere light design in one.
- 59A brass inner core, space aluminum shell, 2.0MM space aluminum shower tube, spray gun,wall seat and slide sleeve.