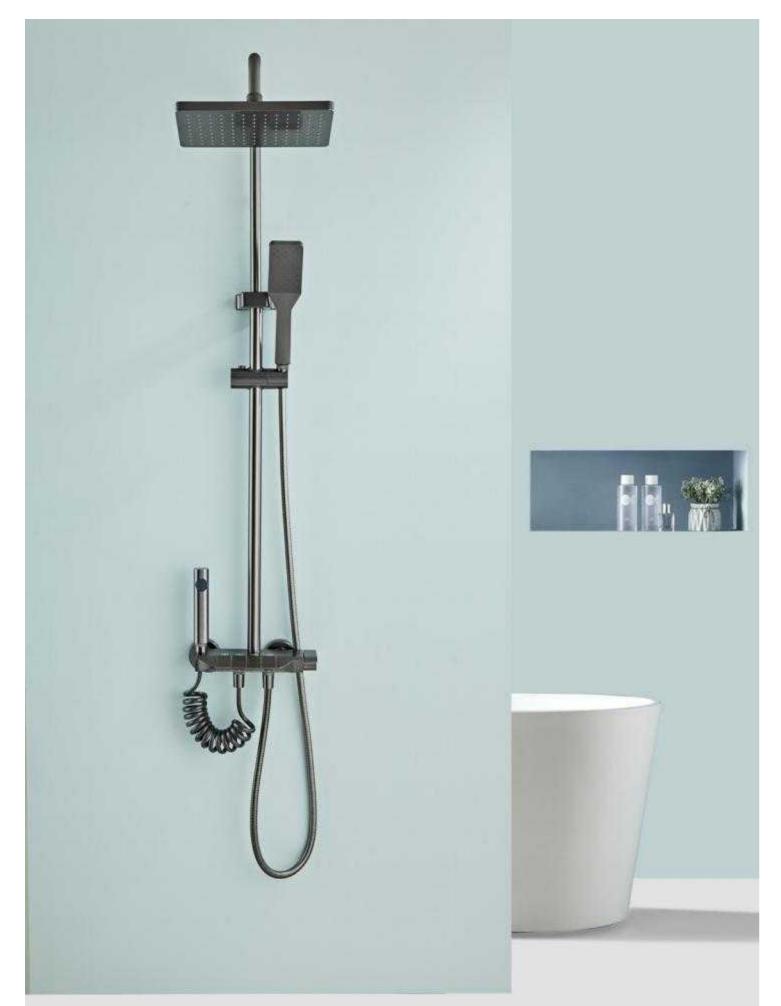

28

FOUR-FUNCTION DELUXE BUTTON

**SHOWER SET** 

**COLOR: GUN GREY** 

Wide countertop

Integration of maneuvering and storage Perfect combination of fashion and utility 59A brass inner core, space aluminum housing, 2.0MM space aluminum shower tube, space aluminum spray gun and space aluminum wall seat, slide sleeve

FOUR-FUNCTION DELUXE BUTTON

**SHOWER SET** 

COLOR: GUN GREY

Wide countertop

Integration of maneuvering and storage Perfect combination of fashion and utility 59A brass inner core, space aluminum housing, 2.0MM space aluminum shower tube, space aluminum spray gun and space aluminum wall seat, slide sleeve