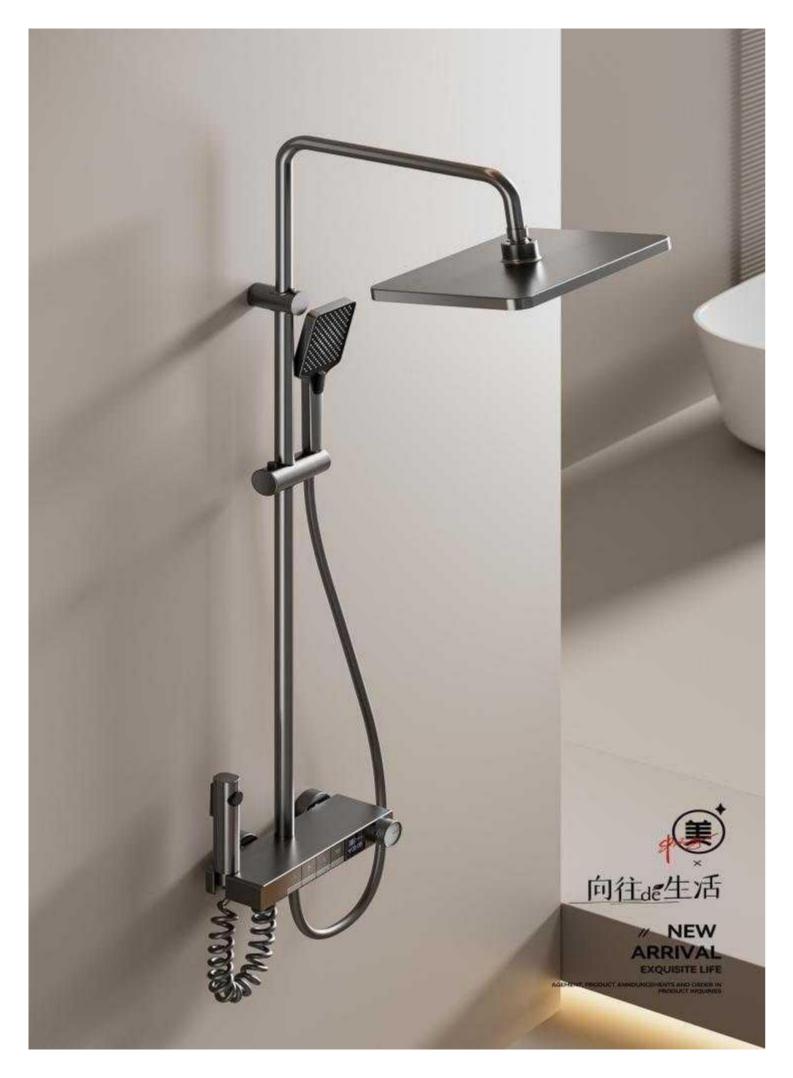

28

FOUR-FUNCTION DELUXE BUTTON

**SHOWER SET** 

**COLOR: GUN GREY** 

Wide countertop

Integration of maneuvering and storage Perfect combination of fashion and utility 59A brass inner core, space aluminum housing, 2.0MM space aluminum shower tube, space aluminum spray gun and space aluminum wall seat, slide sleeve

FOUR-FUNCTION DELUXE BUTTON

**SHOWER SET** 

COLOR: GUN GREY

Wide countertop

Integration of maneuvering and storage Perfect combination of fashion and utility 59A brass inner core, space aluminum housing, 2.0MM space aluminum shower tube, space aluminum spray gun and space aluminum wall seat, slide sleeve