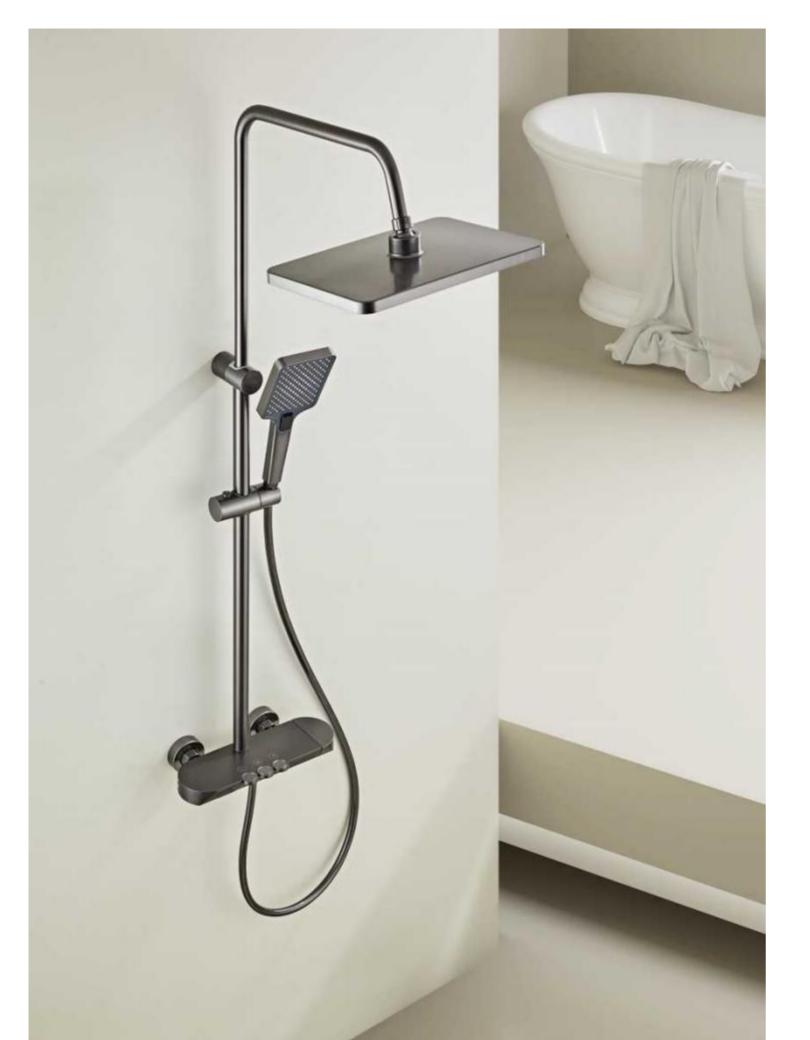

28

FOUR-FUNCTION DELUXE BUTTON

**SHOWER SET** 

**COLOR: GUN GREY** 

Wide countertop

Integration of maneuvering and storage Perfect combination of fashion and utility 59A brass inner core, space aluminum housing, 2.0MM space aluminum shower tube, space aluminum spray gun and space aluminum wall seat, slide sleeve

FOUR-FUNCTION DELUXE BUTTON

**SHOWER SET** 

COLOR: GUN GREY

Wide countertop

Integration of maneuvering and storage Perfect combination of fashion and utility 59A brass inner core, space aluminum housing, 2.0MM space aluminum shower tube, space aluminum spray gun and space aluminum wall seat, slide sleeve