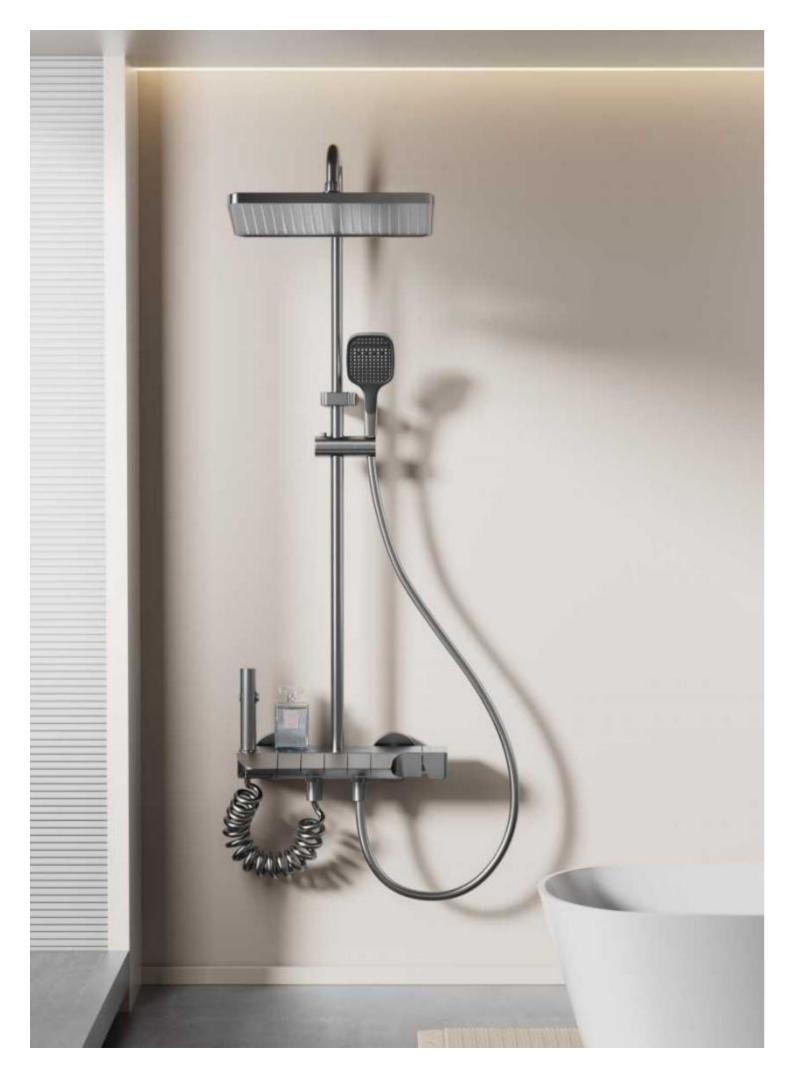

28

FOUR-FUNCTION DELUXE BUTTON

**SHOWER SET** 

**COLOR: GUN GREY** 

Wide countertop

Integration of maneuvering and storage Perfect combination of fashion and utility 59A brass inner core, space aluminum housing, 2.0MM space aluminum shower tube, space aluminum spray gun and space aluminum wall seat, slide sleeve

FOUR-FUNCTION DELUXE BUTTON

**SHOWER SET** 

COLOR: GUN GREY

Wide countertop

Integration of maneuvering and storage Perfect combination of fashion and utility 59A brass inner core, space aluminum housing, 2.0MM space aluminum shower tube, space aluminum spray gun and space aluminum wall seat, slide sleeve