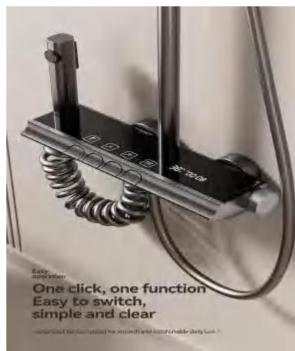

PRODUCT FEATURE 产品特写:

FOUR-FUNCTION DELUXE BUTTON SHOWER SET

COLOR: GUN GREY

- •ABS waterway, space aluminum housing, 4 function outlet mode, 2.0MM space aluminum shower tube, spray gun, wall seat and slide sleeve.
- Set digital display and LED atmosphere light design in one.
- High quality ABS multi-function hand spray.
- Enjoy natural rain, massage water, soft water, switch freely.