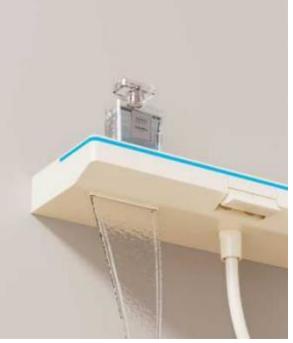

28

FOUR-FUNCTION DELUXE BUTTON

**SHOWER SET** 

**COLOR: GUN GREY** 

Wide countertop

Integration of maneuvering and storage Perfect combination of fashion and utility 59A brass inner core, space aluminum housing, 2.0MM space aluminum shower tube, space aluminum spray gun and space aluminum wall seat, slide sleeve

FOUR-FUNCTION DELUXE BUTTON

**SHOWER SET** 

COLOR: GUN GREY

Wide countertop

Integration of maneuvering and storage Perfect combination of fashion and utility 59A brass inner core, space aluminum housing, 2.0MM space aluminum shower tube, space aluminum spray gun and space aluminum wall seat, slide sleeve