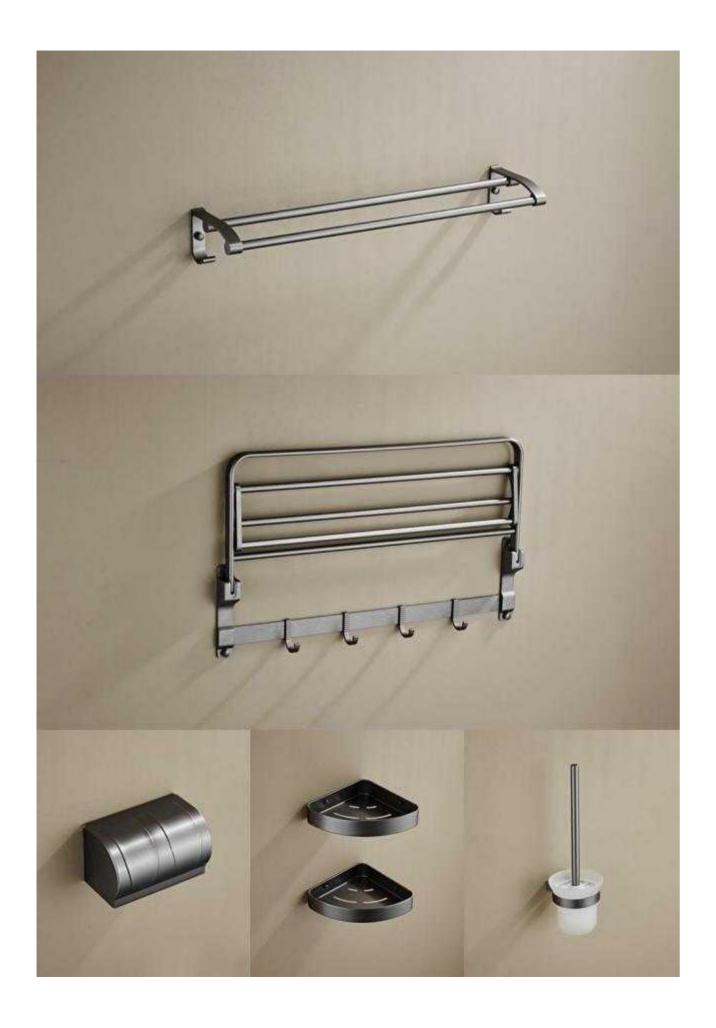

FIVE-PIECE BATHROOM
ACCESSORY SET

- All the pendants are made of high-quality aviation aluminium profiles.
- Anodized in gunmetal grey, it outlines a luxurious aesthetic.
- Featuring superb craftsmanship, it is scratch-resistant and brush-resistant, with a round tube design that is rounded, full, silky, and smooth.
- The bath towel rack can be placed against the wall, taking up minimal space. The double rod holds a full complement of towels and does not breed bacteria.

Upgrade Your Bathroom with Zhengba Sanitary Ware: Style, Comfort, Simplicity.

NO.80806 FIVE-PIECE BATHROOM ACCESSORY SET

KITCHEN MIXER