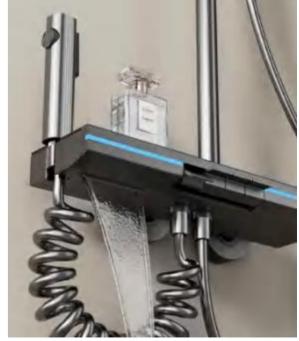

28

FOUR-FUNCTION DELUXE BUTTON

**SHOWER SET** 

**COLOR: GUN GREY** 

Wide countertop

Integration of maneuvering and storage Perfect combination of fashion and utility 59A brass inner core, space aluminum housing, 2.0MM space aluminum shower tube, space aluminum spray gun and space aluminum wall seat, slide sleeve

FOUR-FUNCTION DELUXE BUTTON

**SHOWER SET** 

COLOR: GUN GREY

Wide countertop

Integration of maneuvering and storage Perfect combination of fashion and utility 59A brass inner core, space aluminum housing, 2.0MM space aluminum shower tube, space aluminum spray gun and space aluminum wall seat, slide sleeve