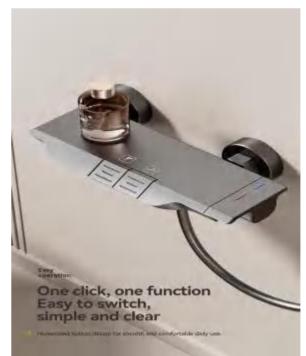

FOUR-FUNCTION DELUXE BUTTON

**SHOWER SET** 

**COLOR: GUN GREY** 

- The hydroelectric generator power supply gives a high-class feel.
- The Nano descaling glass is highly effective against limescale.
- Set digital display and LED atmosphere light design in one.
- 59A brass inner core, space aluminum shell, 2.0MM space aluminum shower tube, spray gun,wall seat and slide sleeve.

FOUR-FUNCTION DELUXE BUTTON **SHOWER SET** 

**COLOR: WHITE** 

FEATURE SELLING POINTS

The hydroelectric generator power supply gives a high-class feel.

The Nano descaling glass is highly

effective against limescale.
Set digital display and LED atmosphere light design in one.