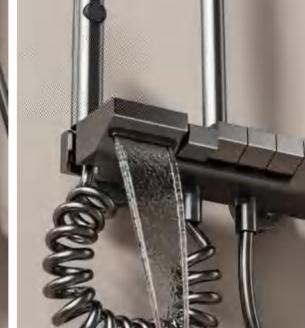

FOUR-FUNCTION DELUXE BUTTON

**SHOWER SET** 

**COLOR: GUN GREY** 

• Waterfall downward waterfall design.

- The water outlet direction can be controlled, fully releasing the water flow of tenderness and tension.
- The perfect combination of fashion and practicality, full of a high-grade sense of light.
- •Space aluminum solidbody, 4 function outlet mode, 2.0MM space aluminum shower tube, space aluminum spray gun, slide sleeve, wall seat, 4 function handheld shower.