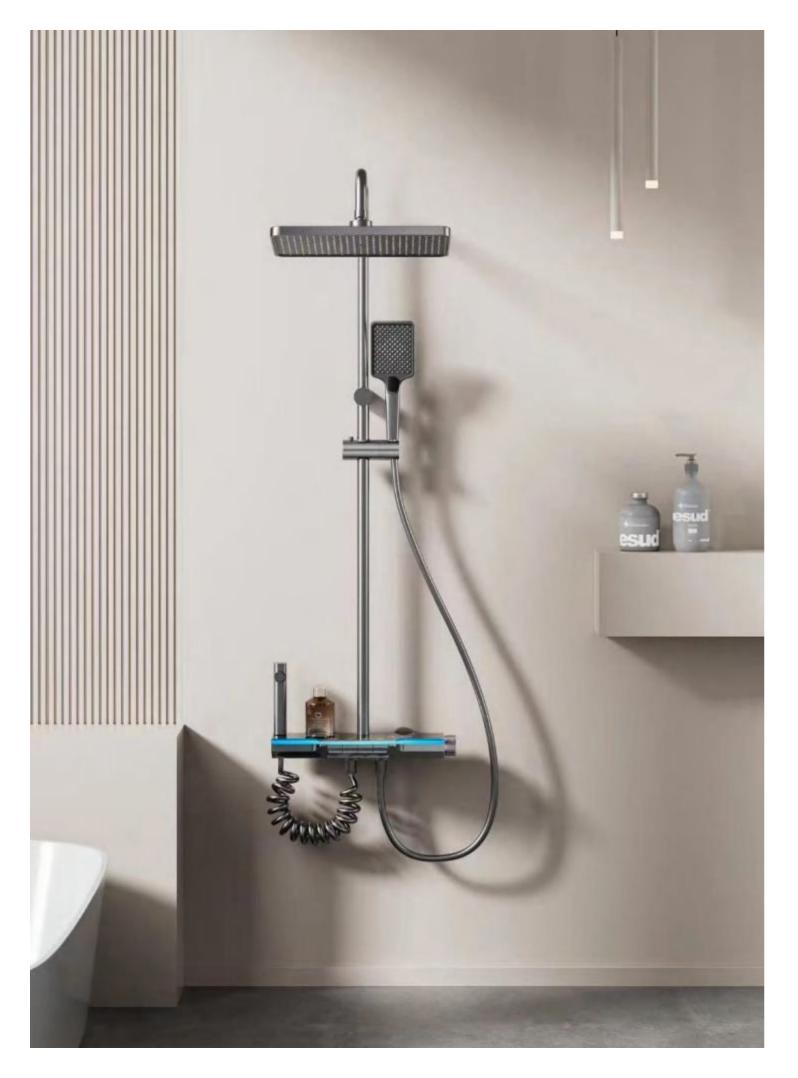

28

FOUR-FUNCTION DELUXE BUTTON

**SHOWER SET** 

**COLOR: GUN GREY** 

Wide countertop

Integration of maneuvering and storage Perfect combination of fashion and utility 59A brass inner core, space aluminum housing, 2.0MM space aluminum shower tube, space aluminum spray gun and space aluminum wall seat, slide sleeve

FOUR-FUNCTION DELUXE BUTTON

**SHOWER SET** 

COLOR: GUN GREY

Wide countertop

Integration of maneuvering and storage Perfect combination of fashion and utility 59A brass inner core, space aluminum housing, 2.0MM space aluminum shower tube, space aluminum spray gun and space aluminum wall seat, slide sleeve