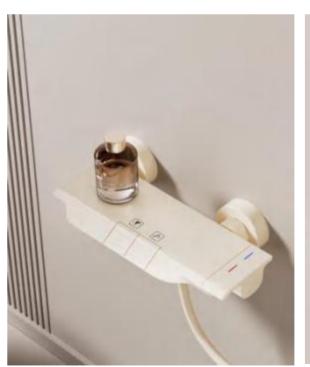

28

FOUR-FUNCTION DELUXE BUTTON

**SHOWER SET** 

**COLOR: GUN GREY** 

Wide countertop

Integration of maneuvering and storage Perfect combination of fashion and utility 59A brass inner core, space aluminum housing, 2.0MM space aluminum shower tube, space aluminum spray gun and space aluminum wall seat, slide sleeve

FOUR-FUNCTION DELUXE BUTTON

**SHOWER SET** 

COLOR: GUN GREY

Wide countertop

Integration of maneuvering and storage Perfect combination of fashion and utility 59A brass inner core, space aluminum housing, 2.0MM space aluminum shower tube, space aluminum spray gun and space aluminum wall seat, slide sleeve