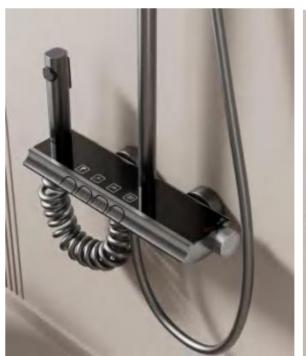

NO.4045A

FOUR-FUNCTION DELUXE BUTTON SHOWER SET

**COLOR: GUN GREY** 

Digital display and LED ambient light design.
Powered by hydroelectric generator.
Combination of safety and aesthetics.
59A brass inner core, space aluminum
housing, 2.0MM space aluminum shower tube,
spray gun,wall seat and slide sleeve.

FOUR-FUNCTION DELUXE BUTTON

**SHOWER SET** 

**COLOR: GUN GREY** 

- The hydroelectric generator power supply gives a high-class feel.
- The Nano descaling glass is highly effective against limescale.
- Set digital display and LED atmosphere light design in one.
- 59A brass inner core, space aluminum shell, 2.0MM space aluminum shower tube, spray gun,wall seat and slide sleeve.