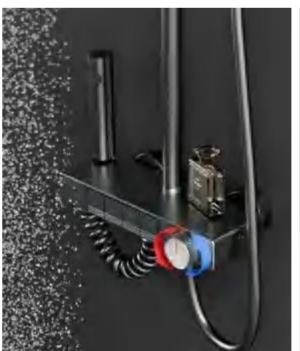

28

FOUR-FUNCTION DELUXE BUTTON

**SHOWER SET** 

**COLOR: GUN GREY** 

Wide countertop

Integration of maneuvering and storage Perfect combination of fashion and utility 59A brass inner core, space aluminum housing, 2.0MM space aluminum shower tube, space aluminum spray gun and space aluminum wall seat, slide sleeve

FOUR-FUNCTION DELUXE BUTTON

**SHOWER SET** 

COLOR: GUN GREY

Wide countertop

Integration of maneuvering and storage Perfect combination of fashion and utility 59A brass inner core, space aluminum housing, 2.0MM space aluminum shower tube, space aluminum spray gun and space aluminum wall seat, slide sleeve