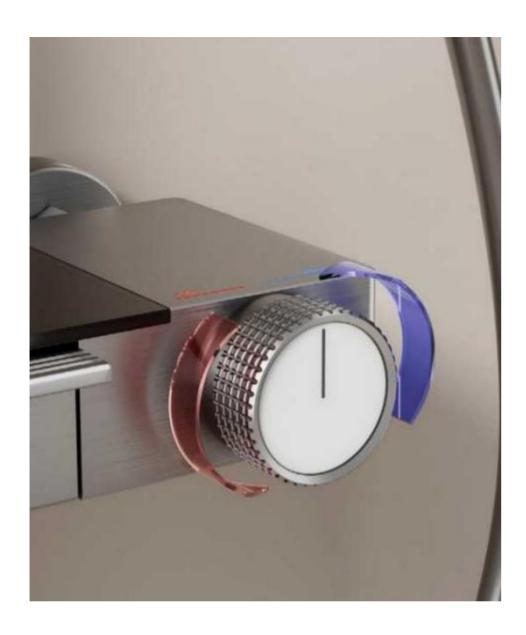

FOUR-FUNCTION DELUXE KNOB

SHOWER

**COLOR: GUN GREY** 

The handwheel comes with an anti-skid feature that ensures users have the best grip and a comfortable experience while using it.

The knob smoothly controls the temperature of the water.