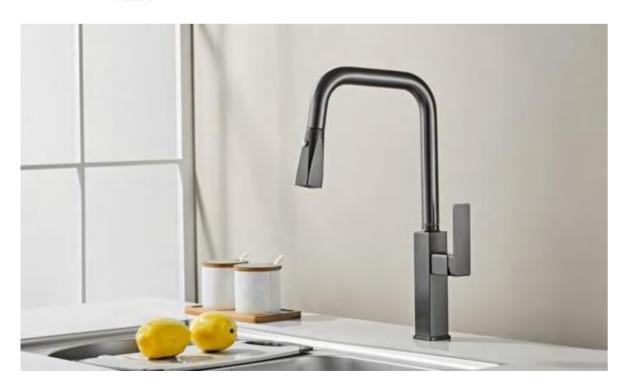

PULL-OUT KITCHEN MIXER

**COLOR: GUN GREY** 

- Square spout with dual-temperature control
- Free pull-out function with dual-mode dispensing
- Luxurious brushed gunmetal gray finish with a sleek texture

PRODUCT FEATURE 产品特写:

NO.80505

PULL-OUT KITCHEN MIXER

COLOR: GUN GREY

- Upgraded bends: enhanced water efficiency & durability.
- Solid, CNC-precision machined to precision instrument standards.
- Explosion-proof, crack-resistant, and rust-resistant