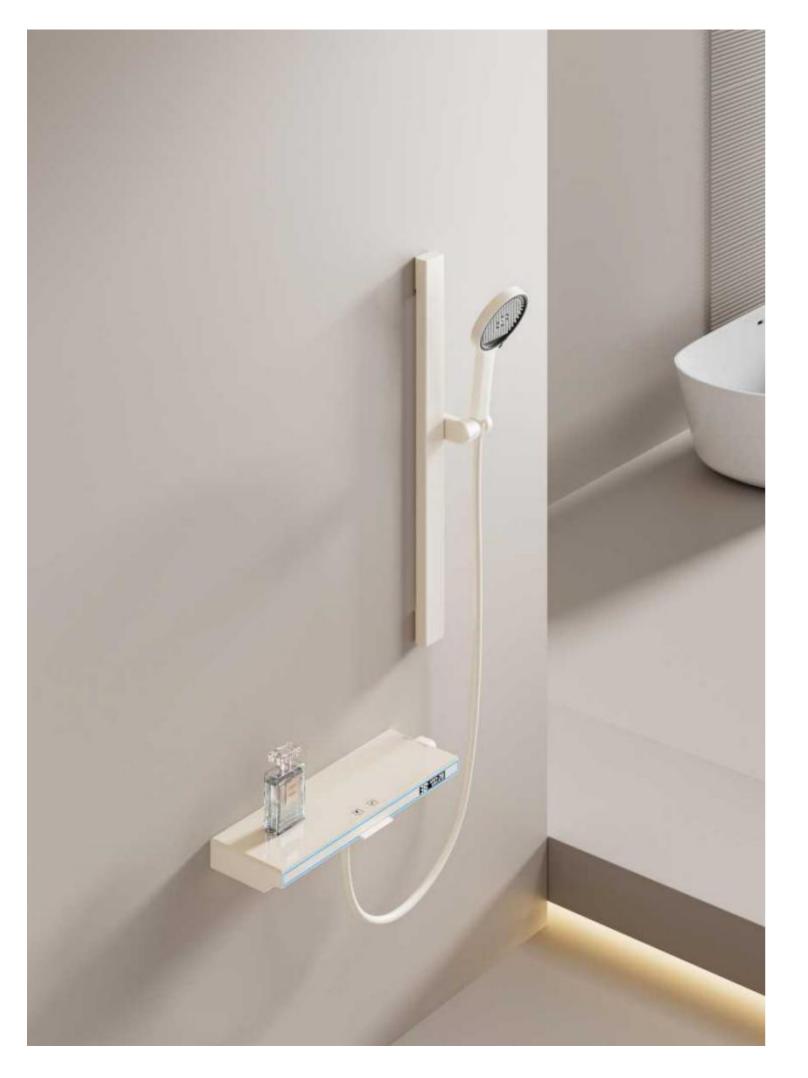

28

FOUR-FUNCTION DELUXE BUTTON

**SHOWER SET** 

**COLOR: GUN GREY** 

Wide countertop

Integration of maneuvering and storage Perfect combination of fashion and utility 59A brass inner core, space aluminum housing, 2.0MM space aluminum shower tube, space aluminum spray gun and space aluminum wall seat, slide sleeve

FOUR-FUNCTION DELUXE BUTTON

**SHOWER SET** 

COLOR: GUN GREY

Wide countertop

Integration of maneuvering and storage Perfect combination of fashion and utility 59A brass inner core, space aluminum housing, 2.0MM space aluminum shower tube, space aluminum spray gun and space aluminum wall seat, slide sleeve