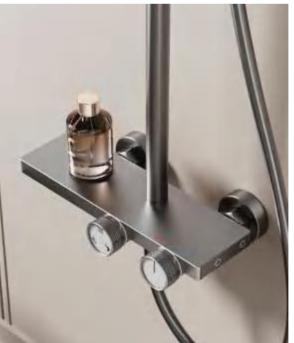

28

FOUR-FUNCTION DELUXE BUTTON

**SHOWER SET** 

**COLOR: GUN GREY** 

Wide countertop

Integration of maneuvering and storage Perfect combination of fashion and utility 59A brass inner core, space aluminum housing, 2.0MM space aluminum shower tube, space aluminum spray gun and space aluminum wall seat, slide sleeve

FOUR-FUNCTION DELUXE BUTTON

**SHOWER SET** 

COLOR: GUN GREY

Wide countertop

Integration of maneuvering and storage Perfect combination of fashion and utility 59A brass inner core, space aluminum housing, 2.0MM space aluminum shower tube, space aluminum spray gun and space aluminum wall seat, slide sleeve