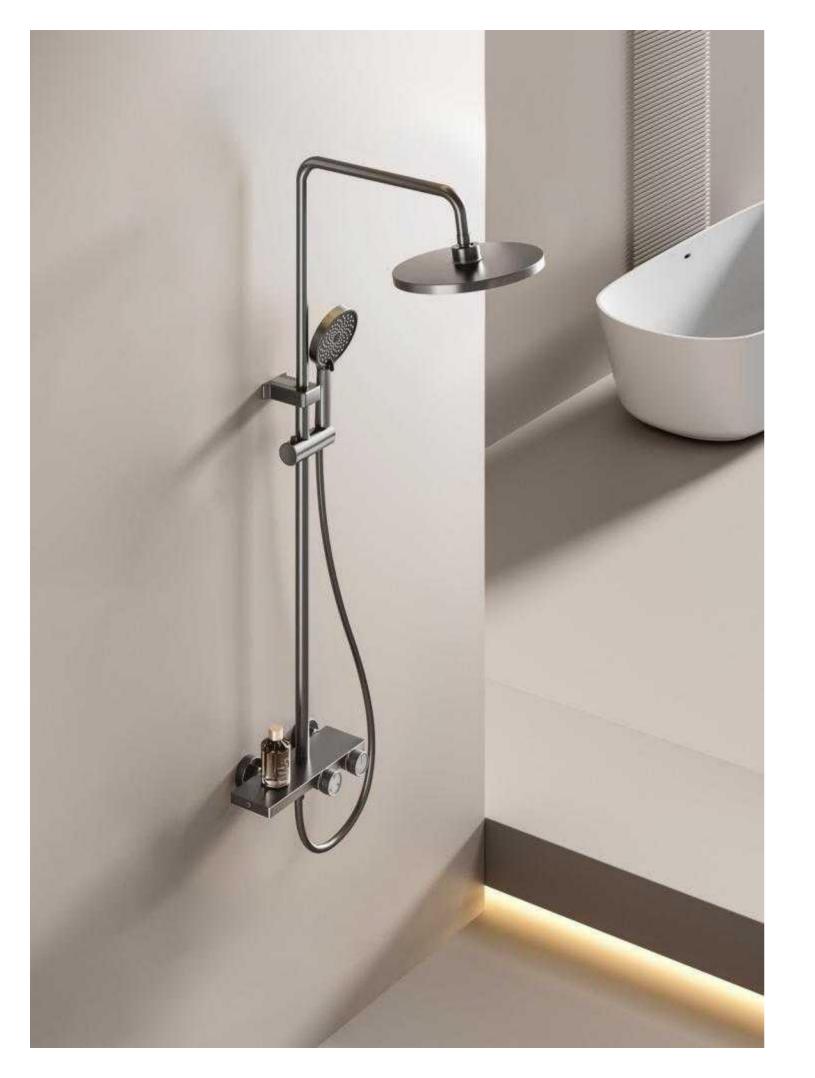

28

FOUR-FUNCTION DELUXE BUTTON

**SHOWER SET** 

**COLOR: GUN GREY** 

Wide countertop

Integration of maneuvering and storage Perfect combination of fashion and utility 59A brass inner core, space aluminum housing, 2.0MM space aluminum shower tube, space aluminum spray gun and space aluminum wall seat, slide sleeve

FOUR-FUNCTION DELUXE BUTTON

**SHOWER SET** 

COLOR: GUN GREY

Wide countertop

Integration of maneuvering and storage Perfect combination of fashion and utility 59A brass inner core, space aluminum housing, 2.0MM space aluminum shower tube, space aluminum spray gun and space aluminum wall seat, slide sleeve