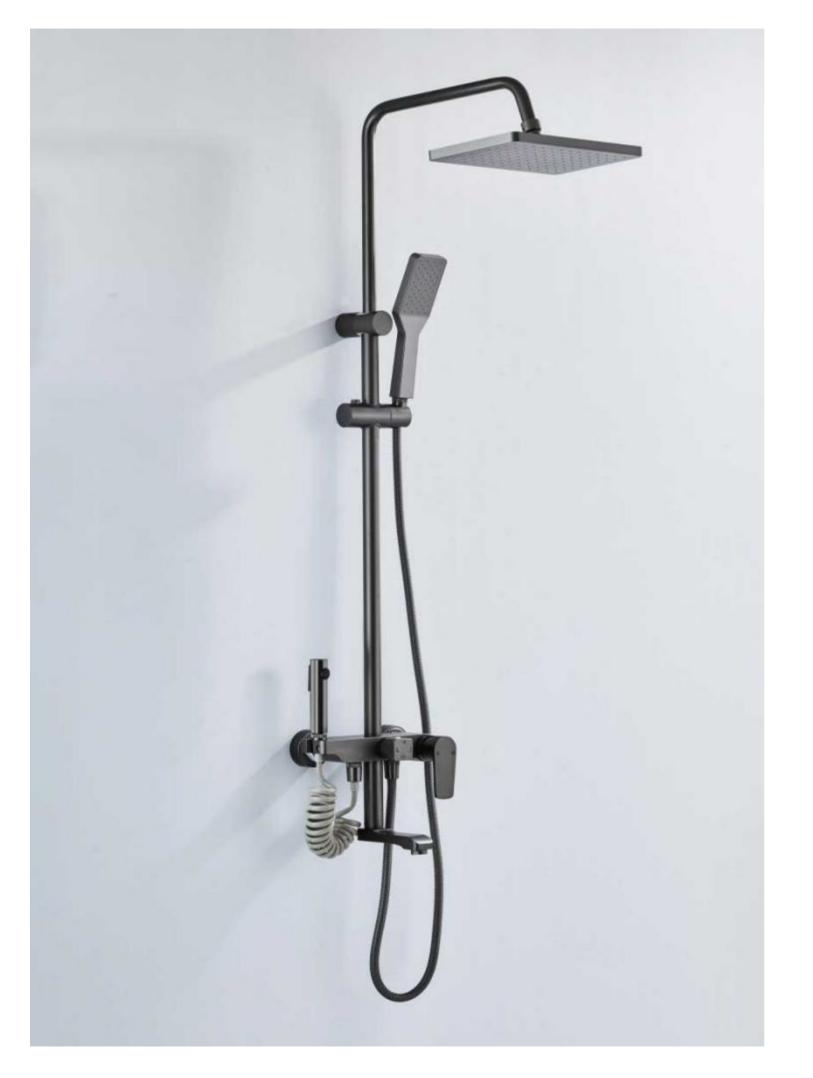

28

FOUR-FUNCTION DELUXE BUTTON

**SHOWER SET** 

**COLOR: GUN GREY** 

Wide countertop

Integration of maneuvering and storage Perfect combination of fashion and utility 59A brass inner core, space aluminum housing, 2.0MM space aluminum shower tube, space aluminum spray gun and space aluminum wall seat, slide sleeve

FOUR-FUNCTION DELUXE BUTTON

**SHOWER SET** 

COLOR: GUN GREY

Wide countertop

Integration of maneuvering and storage Perfect combination of fashion and utility 59A brass inner core, space aluminum housing, 2.0MM space aluminum shower tube, space aluminum spray gun and space aluminum wall seat, slide sleeve