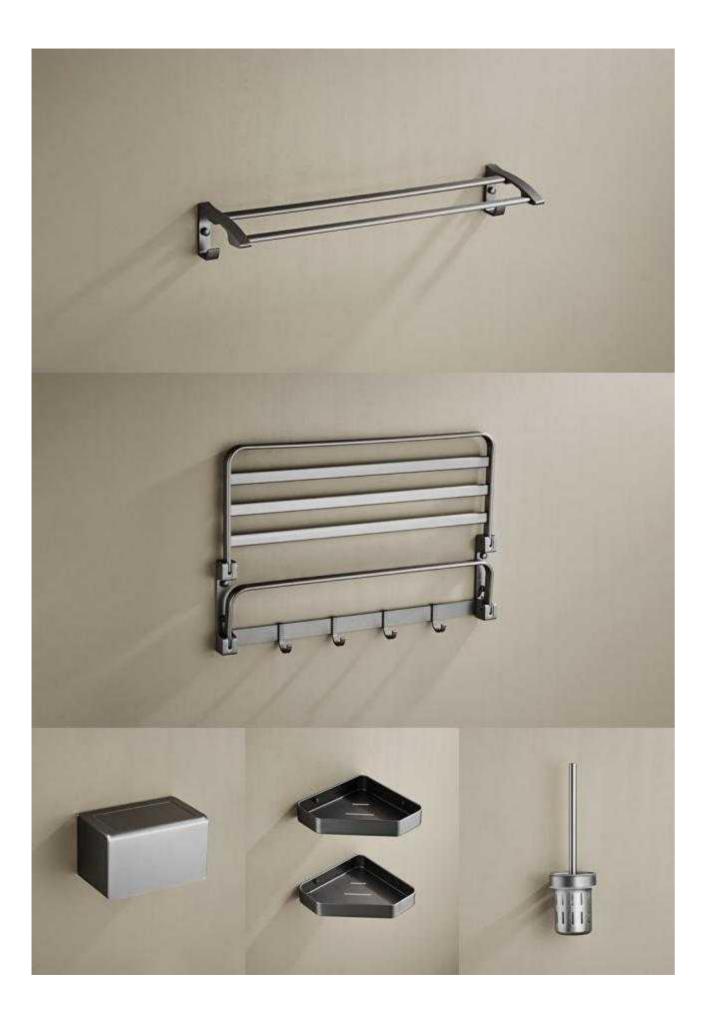

FIVE-PIECE BATHROOM
ACCESSORY SET

- All the pendants are made of high-quality aviation aluminium profiles.
- Anodized in gunmetal grey, it outlines a luxurious aesthetic.
- Featuring superb craftsmanship, it is scratch-resistant and brush-resistant, with a round tube design that is rounded, full, silky, and smooth.
- The bath towel rack can be placed against the wall, taking up minimal space. The double rod holds a full complement of towels and does not breed bacteria.

Upgrade Your Bathroom with Zhengba Sanitary Ware: Style, Comfort, Simplicity.

NO.80806 FIVE-PIECE BATHROOM ACCESSORY SET

KITCHEN MIXER