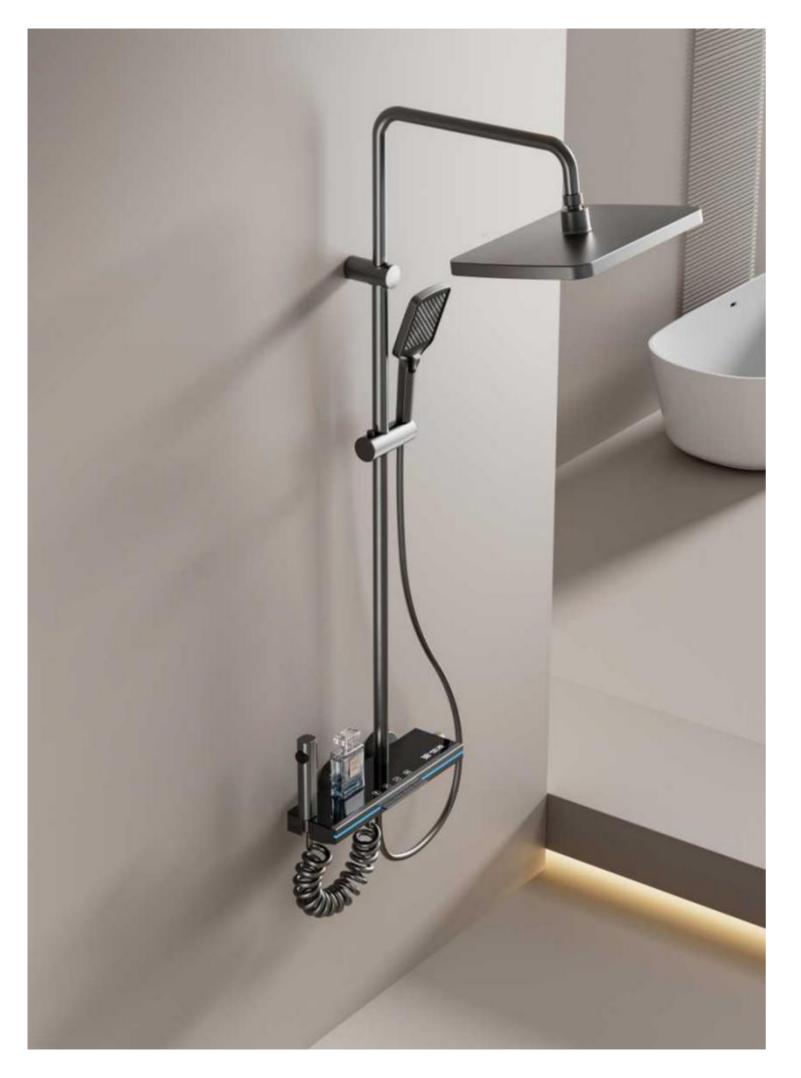

28

FOUR-FUNCTION DELUXE BUTTON

**SHOWER SET** 

**COLOR: GUN GREY** 

Wide countertop

Integration of maneuvering and storage Perfect combination of fashion and utility 59A brass inner core, space aluminum housing, 2.0MM space aluminum shower tube, space aluminum spray gun and space aluminum wall seat, slide sleeve

FOUR-FUNCTION DELUXE BUTTON

**SHOWER SET** 

COLOR: GUN GREY

Wide countertop

Integration of maneuvering and storage Perfect combination of fashion and utility 59A brass inner core, space aluminum housing, 2.0MM space aluminum shower tube, space aluminum spray gun and space aluminum wall seat, slide sleeve