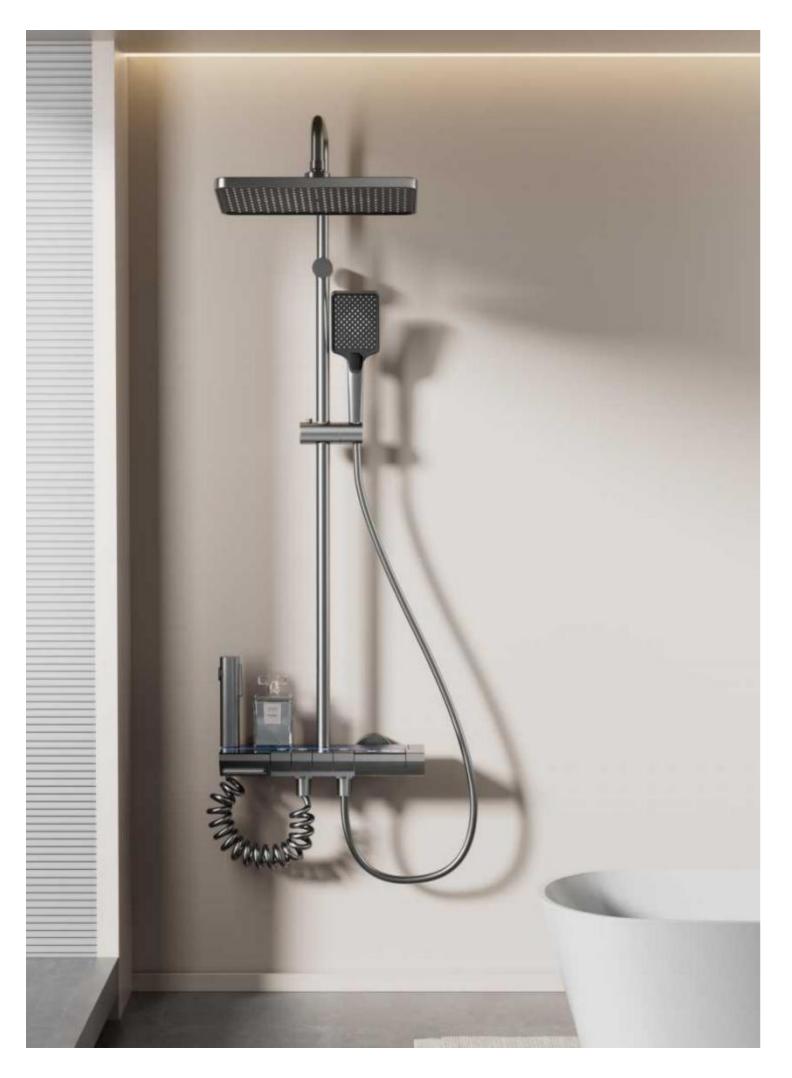

28

FOUR-FUNCTION DELUXE BUTTON

**SHOWER SET** 

**COLOR: GUN GREY** 

Wide countertop

Integration of maneuvering and storage Perfect combination of fashion and utility 59A brass inner core, space aluminum housing, 2.0MM space aluminum shower tube, space aluminum spray gun and space aluminum wall seat, slide sleeve

FOUR-FUNCTION DELUXE BUTTON

**SHOWER SET** 

COLOR: GUN GREY

Wide countertop

Integration of maneuvering and storage Perfect combination of fashion and utility 59A brass inner core, space aluminum housing, 2.0MM space aluminum shower tube, space aluminum spray gun and space aluminum wall seat, slide sleeve