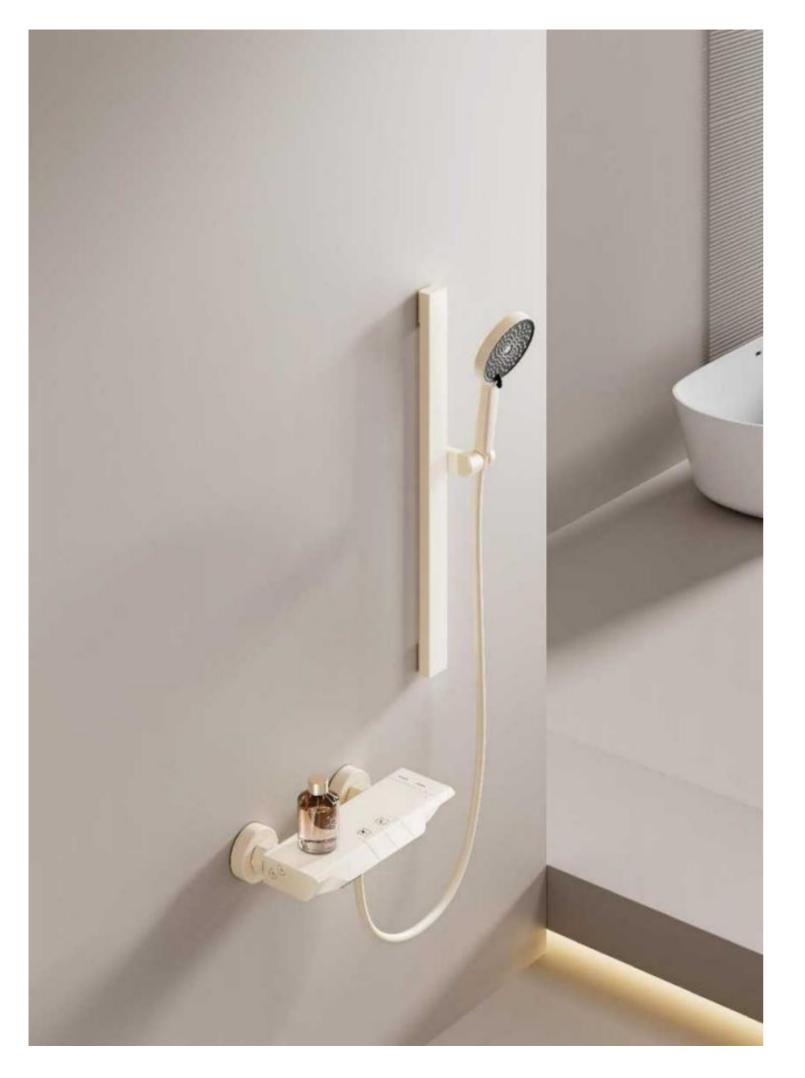

## **EVERYTHING**

starts here and adds meticulous care to your life.

By combining an extraordinary appearance with minimalist lines, it effortlessly integrates into the bathroom design style, creating a refreshing bathroom space.

FIVE-PIECE BATHROOM
ACCESSORY SET

- All the pendants are made of high-quality aviation aluminium profiles.
- Anodized in gunmetal grey, it outlines a luxurious aesthetic.
- Featuring superb craftsmanship, it is scratch-resistant and brush-resistant, with a round tube design that is rounded, full, silky, and smooth.
- The bath towel rack can be placed against the wall, taking up minimal space. The double rod holds a full complement of towels and does not breed bacteria.