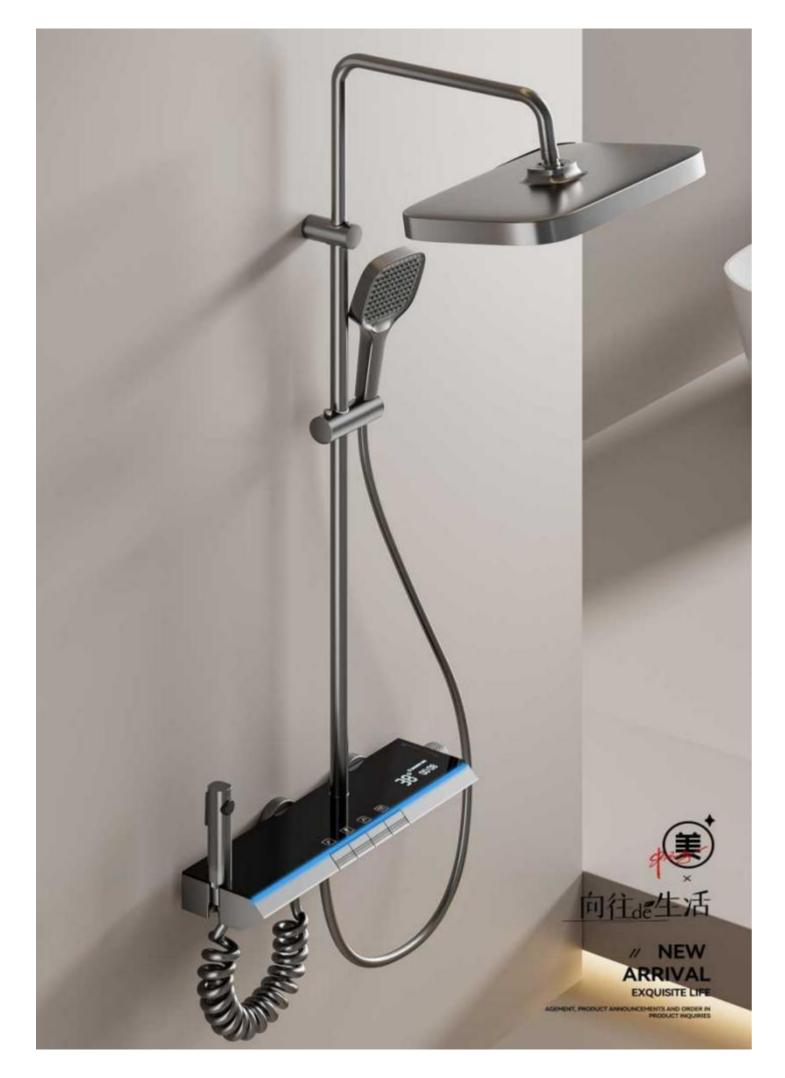

28

FOUR-FUNCTION DELUXE BUTTON

**SHOWER SET** 

**COLOR: GUN GREY** 

Wide countertop

Integration of maneuvering and storage Perfect combination of fashion and utility 59A brass inner core, space aluminum housing, 2.0MM space aluminum shower tube, space aluminum spray gun and space aluminum wall seat, slide sleeve

FOUR-FUNCTION DELUXE BUTTON

**SHOWER SET** 

COLOR: GUN GREY

Wide countertop

Integration of maneuvering and storage Perfect combination of fashion and utility 59A brass inner core, space aluminum housing, 2.0MM space aluminum shower tube, space aluminum spray gun and space aluminum wall seat, slide sleeve