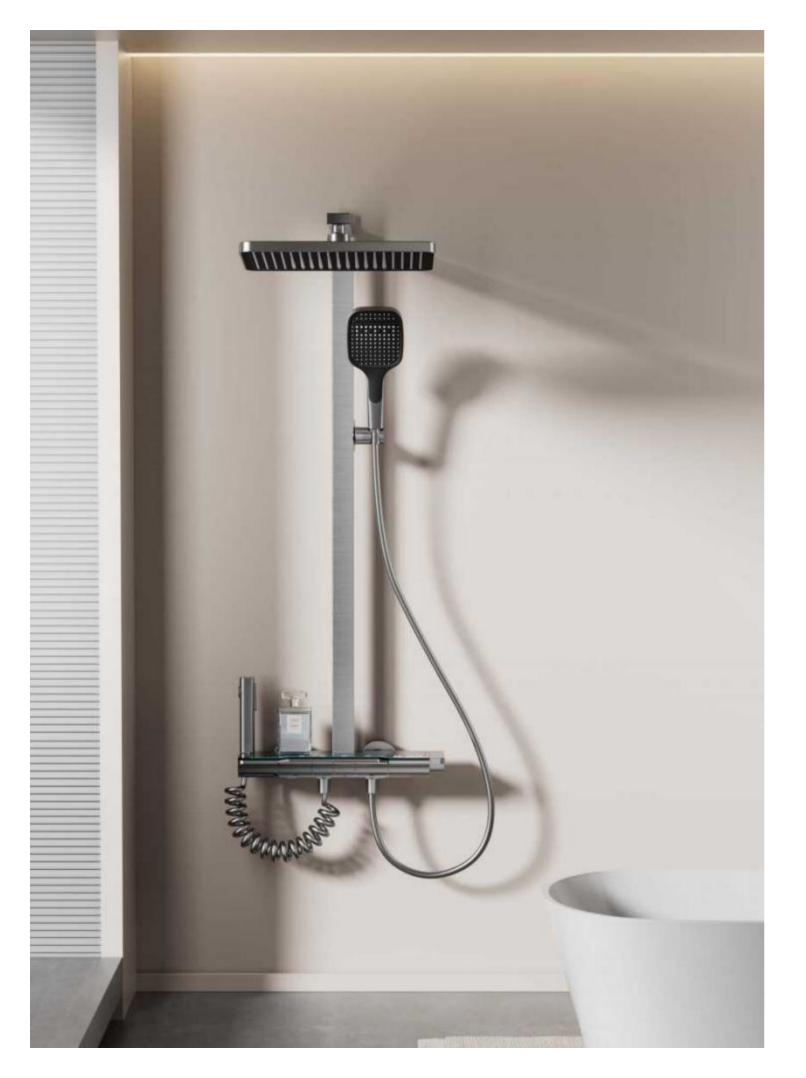

28

FOUR-FUNCTION DELUXE BUTTON

**SHOWER SET** 

**COLOR: GUN GREY** 

Wide countertop

Integration of maneuvering and storage Perfect combination of fashion and utility 59A brass inner core, space aluminum housing, 2.0MM space aluminum shower tube, space aluminum spray gun and space aluminum wall seat, slide sleeve

FOUR-FUNCTION DELUXE BUTTON

**SHOWER SET** 

COLOR: GUN GREY

Wide countertop

Integration of maneuvering and storage Perfect combination of fashion and utility 59A brass inner core, space aluminum housing, 2.0MM space aluminum shower tube, space aluminum spray gun and space aluminum wall seat, slide sleeve