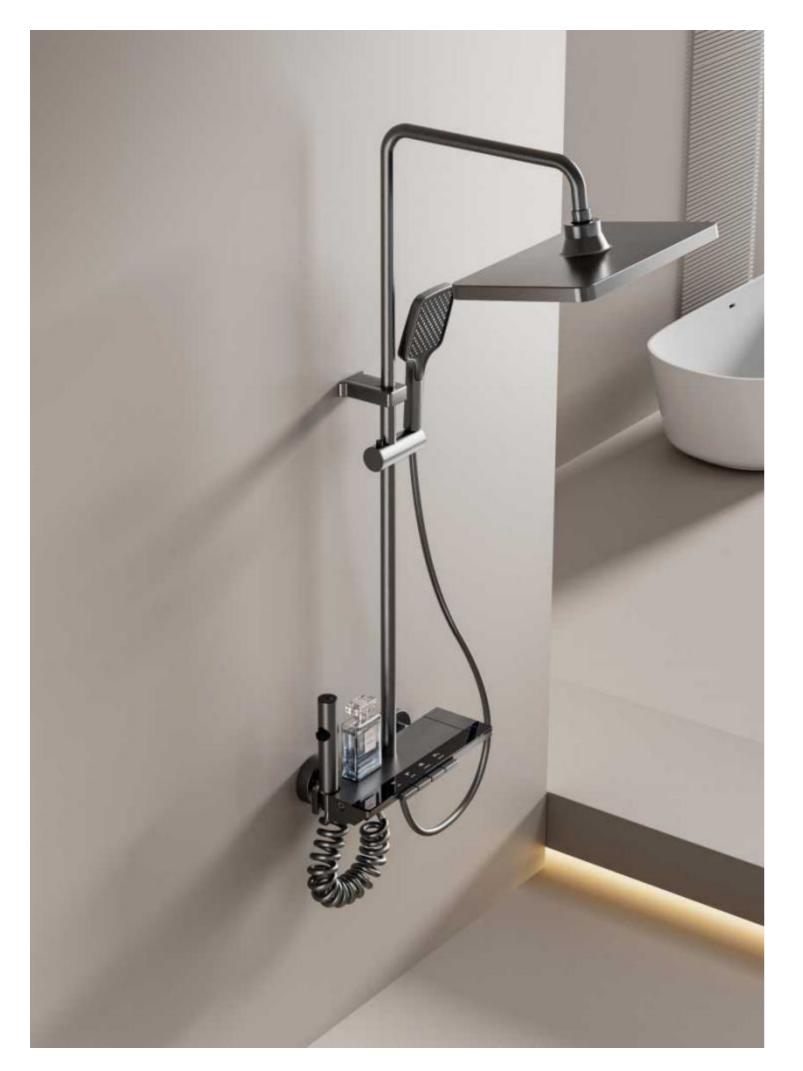

28

FOUR-FUNCTION DELUXE BUTTON

**SHOWER SET** 

**COLOR: GUN GREY** 

Wide countertop

Integration of maneuvering and storage Perfect combination of fashion and utility 59A brass inner core, space aluminum housing, 2.0MM space aluminum shower tube, space aluminum spray gun and space aluminum wall seat, slide sleeve

FOUR-FUNCTION DELUXE BUTTON

**SHOWER SET** 

COLOR: GUN GREY

Wide countertop

Integration of maneuvering and storage Perfect combination of fashion and utility 59A brass inner core, space aluminum housing, 2.0MM space aluminum shower tube, space aluminum spray gun and space aluminum wall seat, slide sleeve