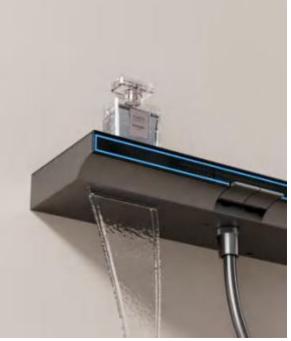

28

FOUR-FUNCTION DELUXE BUTTON

**SHOWER SET** 

**COLOR: GUN GREY** 

Wide countertop

Integration of maneuvering and storage Perfect combination of fashion and utility 59A brass inner core, space aluminum housing, 2.0MM space aluminum shower tube, space aluminum spray gun and space aluminum wall seat, slide sleeve

FOUR-FUNCTION DELUXE BUTTON

**SHOWER SET** 

COLOR: GUN GREY

Wide countertop

Integration of maneuvering and storage Perfect combination of fashion and utility 59A brass inner core, space aluminum housing, 2.0MM space aluminum shower tube, space aluminum spray gun and space aluminum wall seat, slide sleeve