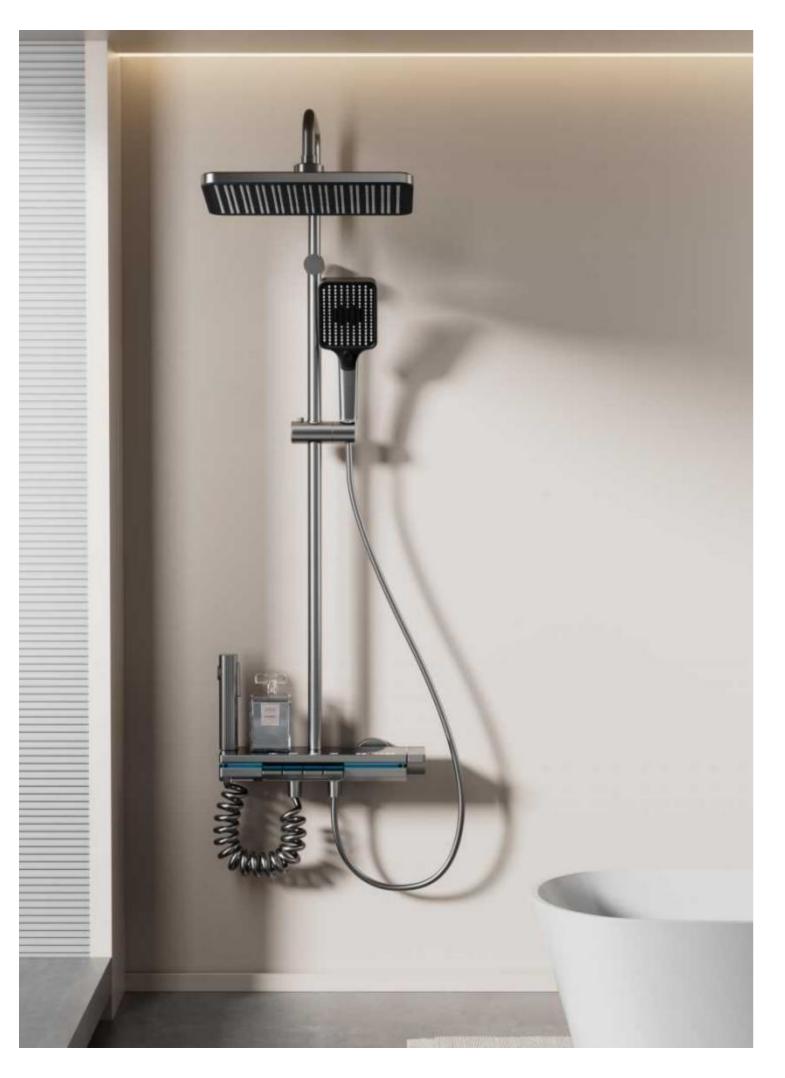

28

FOUR-FUNCTION DELUXE BUTTON

**SHOWER SET** 

**COLOR: GUN GREY** 

Wide countertop

Integration of maneuvering and storage Perfect combination of fashion and utility 59A brass inner core, space aluminum housing, 2.0MM space aluminum shower tube, space aluminum spray gun and space aluminum wall seat, slide sleeve

FOUR-FUNCTION DELUXE BUTTON

**SHOWER SET** 

COLOR: GUN GREY

Wide countertop

Integration of maneuvering and storage Perfect combination of fashion and utility 59A brass inner core, space aluminum housing, 2.0MM space aluminum shower tube, space aluminum spray gun and space aluminum wall seat, slide sleeve