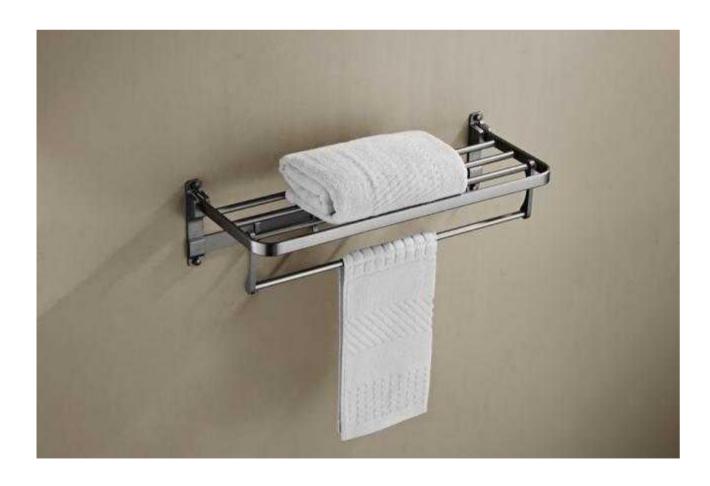

FIVE-PIECE BATHROOM
ACCESSORY SET

- All the pendants are made of high-quality aviation aluminium profiles.
- Anodized in gunmetal grey, it outlines a luxurious aesthetic.
- Featuring superb craftsmanship, it is scratch-resistant and brush-resistant, with a round tube design that is rounded, full, silky, and smooth.
- The bath towel rack can be placed against the wall, taking up minimal space. The double rod holds a full complement of towels and does not breed bacteria.

Upgrade Your Bathroom with Zhengba Sanitary Ware: Style, Comfort, Simplicity.

NO.80806 FIVE-PIECE BATHROOM ACCESSORY SET

KITCHEN MIXER