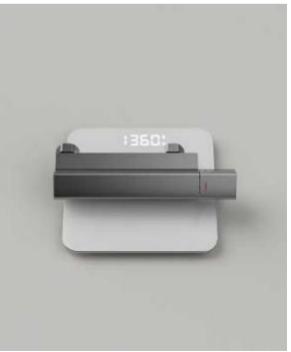

28

FOUR-FUNCTION DELUXE BUTTON

**SHOWER SET** 

**COLOR: GUN GREY** 

Wide countertop

Integration of maneuvering and storage Perfect combination of fashion and utility 59A brass inner core, space aluminum housing, 2.0MM space aluminum shower tube, space aluminum spray gun and space aluminum wall seat, slide sleeve

FOUR-FUNCTION DELUXE BUTTON

**SHOWER SET** 

COLOR: GUN GREY

Wide countertop

Integration of maneuvering and storage Perfect combination of fashion and utility 59A brass inner core, space aluminum housing, 2.0MM space aluminum shower tube, space aluminum spray gun and space aluminum wall seat, slide sleeve