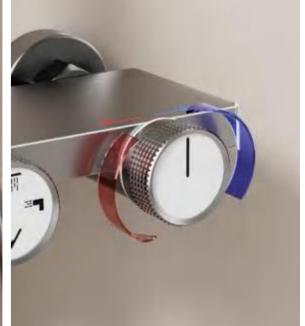

FOUR-FUNCTION DELUXE KNOB

SHOWER

**COLOR: GUN GREY** 

The handwheel comes with an anti-skid feature that ensures users have the best grip and a comfortable experience while using it.

The knob smoothly controls the temperature of the water.