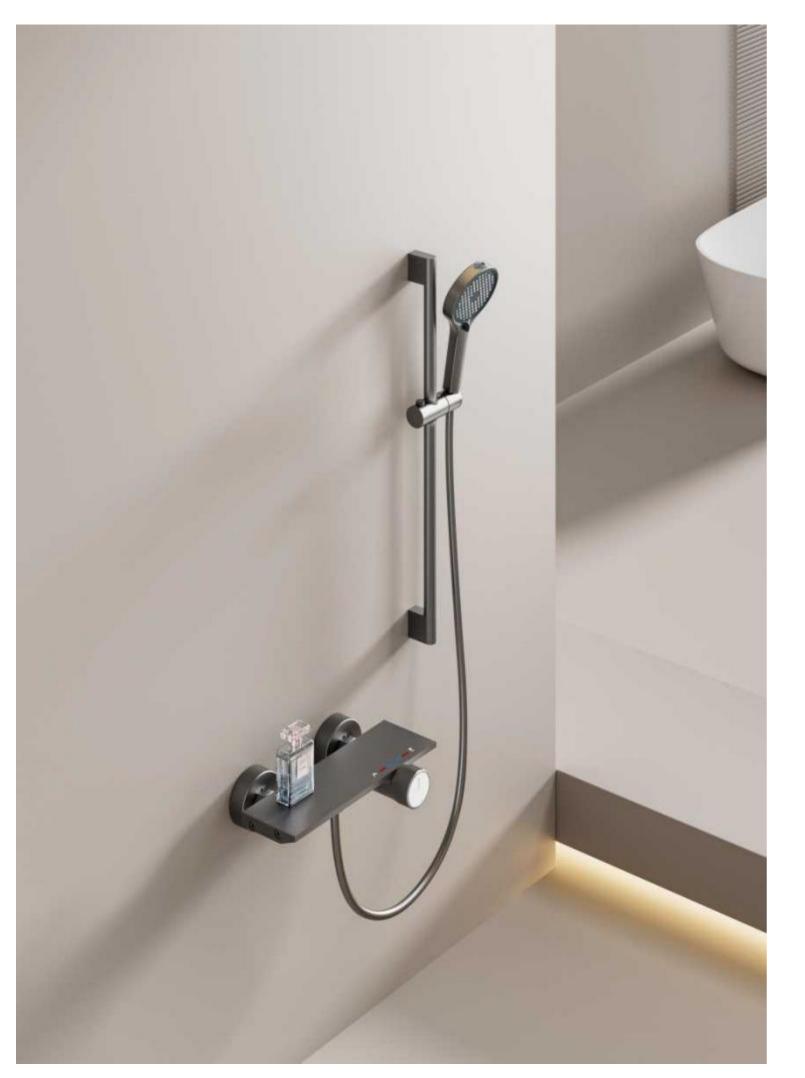

28

FOUR-FUNCTION DELUXE BUTTON

**SHOWER SET** 

**COLOR: GUN GREY** 

Wide countertop

Integration of maneuvering and storage Perfect combination of fashion and utility 59A brass inner core, space aluminum housing, 2.0MM space aluminum shower tube, space aluminum spray gun and space aluminum wall seat, slide sleeve

FOUR-FUNCTION DELUXE BUTTON

**SHOWER SET** 

COLOR: GUN GREY

Wide countertop

Integration of maneuvering and storage Perfect combination of fashion and utility 59A brass inner core, space aluminum housing, 2.0MM space aluminum shower tube, space aluminum spray gun and space aluminum wall seat, slide sleeve