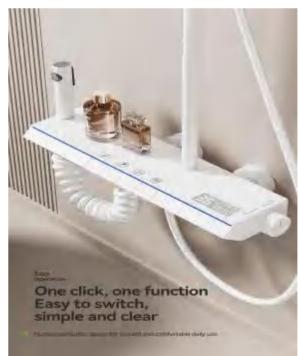

FOUR-FUNCTION DELUXE BUTTON **SHOWER SET** 

**COLOR: WHITE** 

FEATURE SELLING POINTS

The hydroelectric generator power supply gives a high-class feel.

The Nano descaling glass is highly

effective against limescale.
Set digital display and LED atmosphere light design in one.

   Experience a romantic atmosphere in the shower with our extra-large ice blue ambient light design.

THREE-FUNCTION DELUXE KNOB

**SHOWER SET** 

FEATURE SELLING POINTS

**COLOR: GUN GREY** 

The hand & head showers are made of high-quality silicone spouts.
Ensure a smooth water flow without any