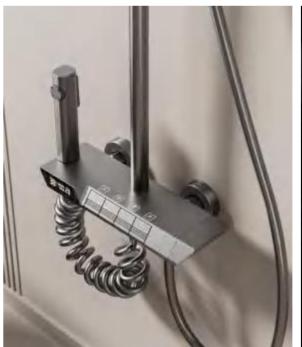

28

FOUR-FUNCTION DELUXE BUTTON

**SHOWER SET** 

**COLOR: GUN GREY** 

Wide countertop

Integration of maneuvering and storage Perfect combination of fashion and utility 59A brass inner core, space aluminum housing, 2.0MM space aluminum shower tube, space aluminum spray gun and space aluminum wall seat, slide sleeve

FOUR-FUNCTION DELUXE BUTTON

**SHOWER SET** 

COLOR: GUN GREY

Wide countertop

Integration of maneuvering and storage Perfect combination of fashion and utility 59A brass inner core, space aluminum housing, 2.0MM space aluminum shower tube, space aluminum spray gun and space aluminum wall seat, slide sleeve