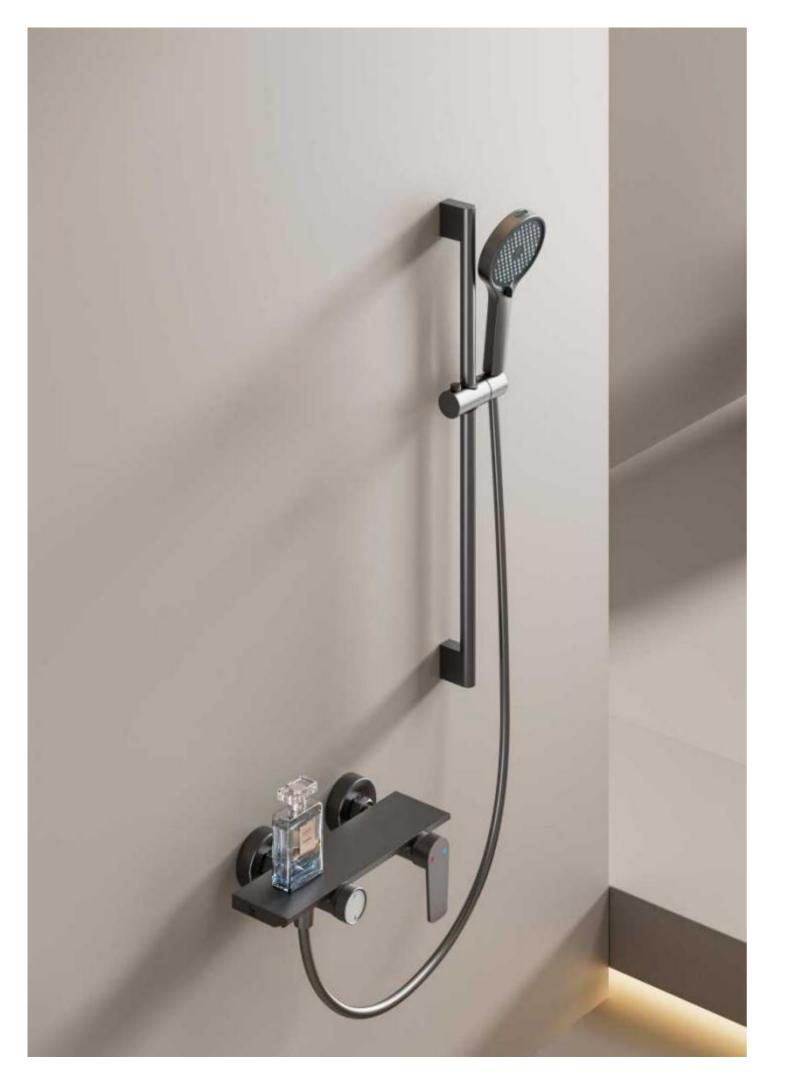

NO.4045A

FOUR-FUNCTION DELUXE BUTTON SHOWER SET

**COLOR: GUN GREY** 

Digital display and LED ambient light design.
Powered by hydroelectric generator.
Combination of safety and aesthetics.
59A brass inner core, space aluminum
housing, 2.0MM space aluminum shower tube,
spray gun,wall seat and slide sleeve.

FOUR-FUNCTION DELUXE BUTTON

**SHOWER SET** 

**COLOR: GUN GREY** 

- The hydroelectric generator power supply gives a high-class feel.
- The Nano descaling glass is highly effective against limescale.
- Set digital display and LED atmosphere light design in one.
- 59A brass inner core, space aluminum shell, 2.0MM space aluminum shower tube, spray gun,wall seat and slide sleeve.