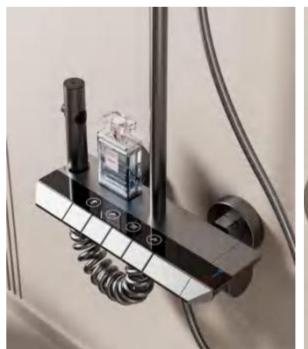

PRODUCT FEATURE 产品特写:

FOUR-FUNCTION DELUXE BUTTON SHOWER SET

COLOR: GUN GREY

- •ABS waterway, space aluminum housing, 4 function outlet mode, 2.0MM space aluminum shower tube, spray gun, wall seat and slide sleeve.
- Set digital display and LED atmosphere light design in one.
- High quality ABS multi-function hand spray.
- Enjoy natural rain, massage water, soft water, switch freely.

NO.31678A

FOUR-FUNCTION DELUXE BUTTON

**SHOWER SET** 

**COLOR: GUN GREY** 

- The valve body is thickened to resist pressure and cracks.
- The weight is visible, and the materials are real with obvious quality.
- Minimalist aesthetics with smooth line design.
- •ABS waterway, space aluminum housing, 4 function outlet mode, 2.0MM space aluminum shower tube, space aluminum spray gun, wall seat and slide sleeve.