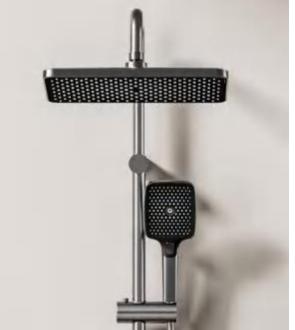

28

FOUR-FUNCTION DELUXE BUTTON

**SHOWER SET** 

**COLOR: GUN GREY** 

Wide countertop

Integration of maneuvering and storage Perfect combination of fashion and utility 59A brass inner core, space aluminum housing, 2.0MM space aluminum shower tube, space aluminum spray gun and space aluminum wall seat, slide sleeve

FOUR-FUNCTION DELUXE BUTTON

**SHOWER SET** 

COLOR: GUN GREY

Wide countertop

Integration of maneuvering and storage Perfect combination of fashion and utility 59A brass inner core, space aluminum housing, 2.0MM space aluminum shower tube, space aluminum spray gun and space aluminum wall seat, slide sleeve