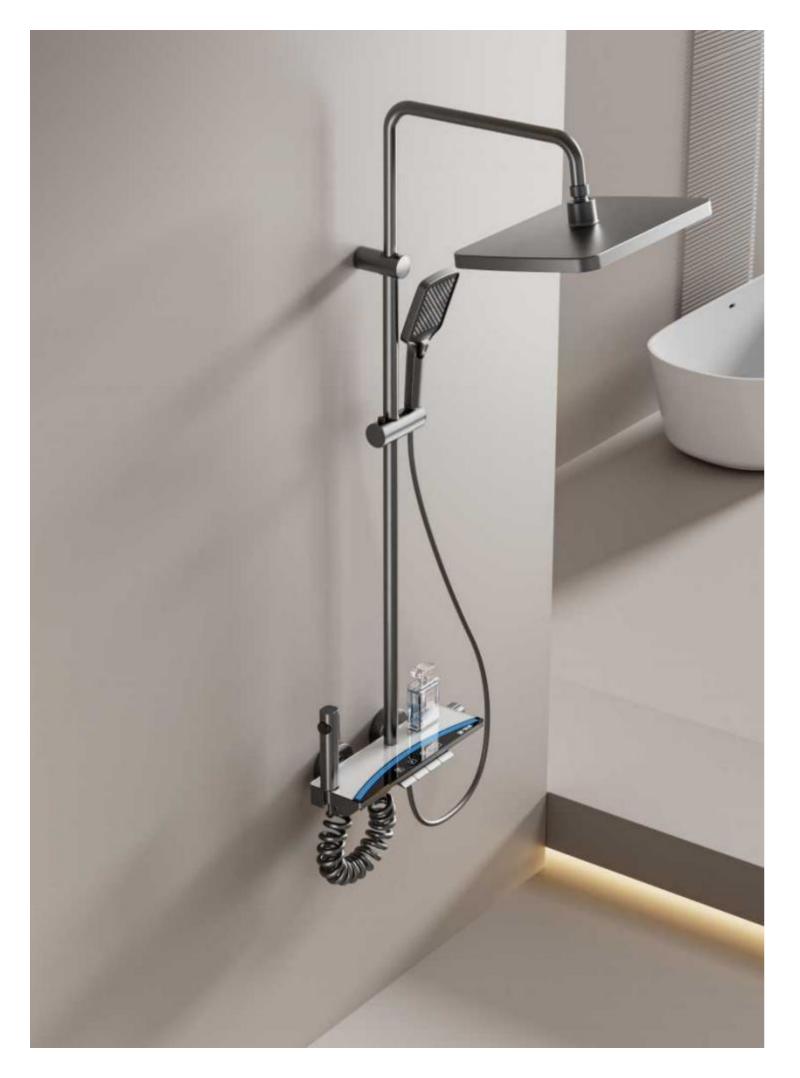

28

FOUR-FUNCTION DELUXE BUTTON

**SHOWER SET** 

**COLOR: GUN GREY** 

Wide countertop

Integration of maneuvering and storage Perfect combination of fashion and utility 59A brass inner core, space aluminum housing, 2.0MM space aluminum shower tube, space aluminum spray gun and space aluminum wall seat, slide sleeve

FOUR-FUNCTION DELUXE BUTTON

**SHOWER SET** 

COLOR: GUN GREY

Wide countertop

Integration of maneuvering and storage Perfect combination of fashion and utility 59A brass inner core, space aluminum housing, 2.0MM space aluminum shower tube, space aluminum spray gun and space aluminum wall seat, slide sleeve