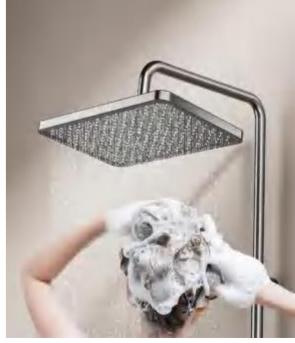

POINTS

LUXURY SHOWER

FOUR-FUNCTION DELUXE BUTTON SHOWER SET

**COLOR: GUN GREY** 

- Large high-quality ABS bionic rain shower head spray.
- Every inch of your skin is covered with water droplets.
- Enjoy a great shower
- Space aluminum solidbody, 4 function outlet mode, square space aluminum shower tube and spray gun.

FOUR-FUNCTION DELUXE BUTTON

**SHOWER SET** 

**COLOR: GUN GREY** 

- Large high-quality ABS bionic rain shower head spray.
- Every inch of your skin is covered with water droplets.
- Enjoy a great shower
- •Space aluminum solidbody, 4 function outlet mode, 2.0MM space aluminum shower tube, space aluminum spray gun, slide sleeve, wall seat, 4 function handheld shower head.

# OF ROMANCE THAT LIFE

becomes more flavorful

The style of the bathroom is expressed through different geometric shapes and colors

FOUR-FUNCTION DELUXE BUTTON

**SHOWER SET** 

**COLOR: GUN GREY** 

- Large high-quality ABS bionic rain shower head spray.
- Every inch of your skin is covered with water droplets.
- Enjoy a great shower.
- Space aluminum solidbody, 4 function outlet mode, 2.0MM space aluminum shower tube, space aluminum spray gun, slide sleeve, wall seat, 4 function handheld shower.