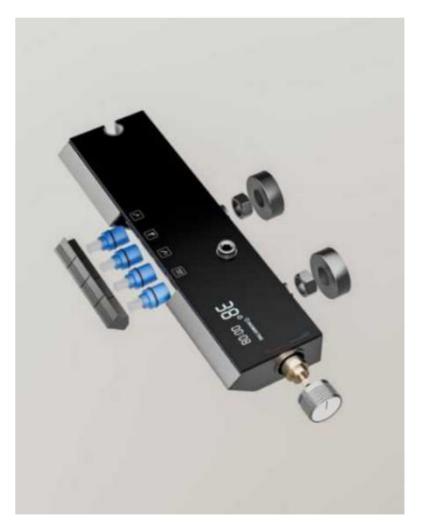

28

FOUR-FUNCTION DELUXE BUTTON

**SHOWER SET** 

**COLOR: GUN GREY** 

Wide countertop

Integration of maneuvering and storage Perfect combination of fashion and utility 59A brass inner core, space aluminum housing, 2.0MM space aluminum shower tube, space aluminum spray gun and space aluminum wall seat, slide sleeve

FOUR-FUNCTION DELUXE BUTTON

**SHOWER SET** 

COLOR: GUN GREY

Wide countertop

Integration of maneuvering and storage Perfect combination of fashion and utility 59A brass inner core, space aluminum housing, 2.0MM space aluminum shower tube, space aluminum spray gun and space aluminum wall seat, slide sleeve