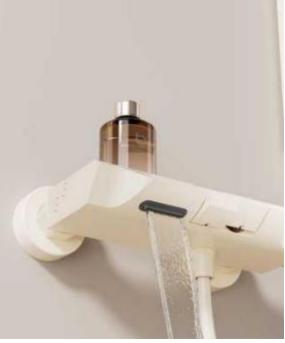

28

FOUR-FUNCTION DELUXE BUTTON

**SHOWER SET** 

**COLOR: GUN GREY** 

Wide countertop

Integration of maneuvering and storage Perfect combination of fashion and utility 59A brass inner core, space aluminum housing, 2.0MM space aluminum shower tube, space aluminum spray gun and space aluminum wall seat, slide sleeve

FOUR-FUNCTION DELUXE BUTTON

**SHOWER SET** 

COLOR: GUN GREY

Wide countertop

Integration of maneuvering and storage Perfect combination of fashion and utility 59A brass inner core, space aluminum housing, 2.0MM space aluminum shower tube, space aluminum spray gun and space aluminum wall seat, slide sleeve