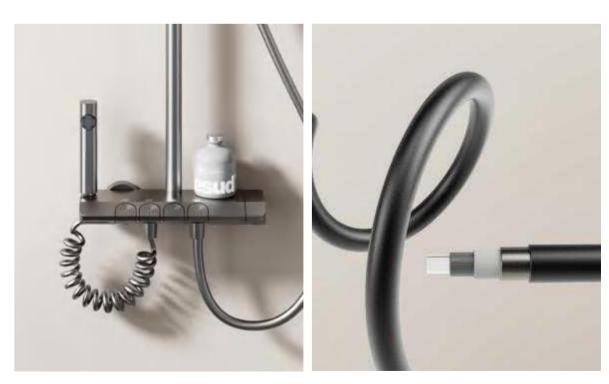

# **NO.4018** digital display

FOUR-FUNCTION DELUXE **BUTTON SHOWER SET** 

**COLOR: GUN GREY** 

- High-quality PVC explosion-proof hose with up to five layers of protection.
- It is resistant to pressure, heat, burning, and tangling.
- Enjoy a happy time in the bathroom.
  Space aluminum solidbody, 4 function outlet mode, square space aluminum shower tube and spray gun.

FOUR-FUNCTION DELUXE BUTTON SHOWER SET

**COLOR: GUN GREY** 

- It has a unique water circuit design to ensure that the water flow is organized and not disturbed.
- It locks in the temperature of every drop of hot water and lets the warmth flow all around.
- It delivers an endlessly comfortable bathing experience.
- Space aluminum solidbody, 4 function outlet mode, square space aluminum shower tube and spray gun.