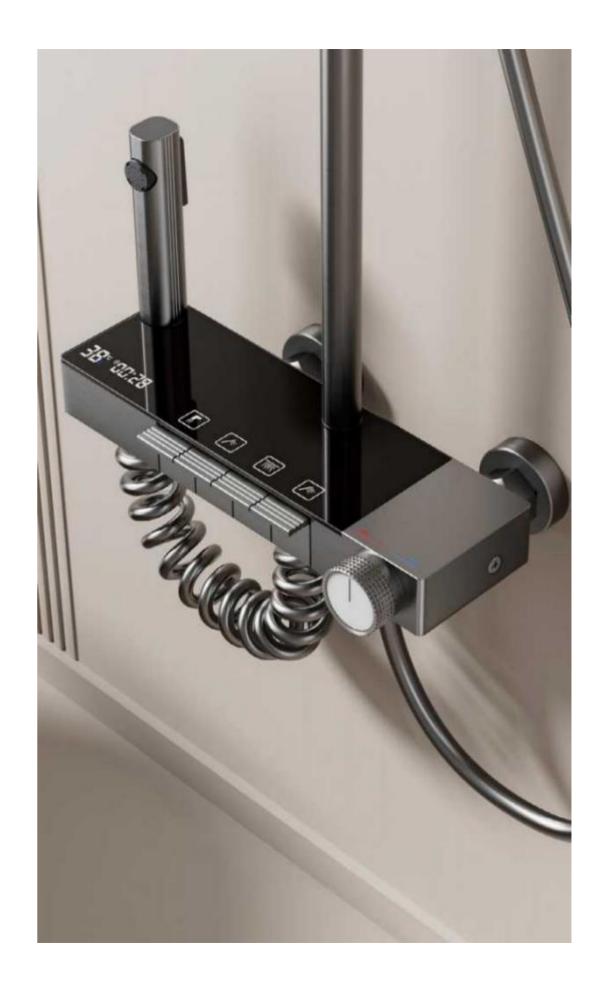

NO.4045A

FOUR-FUNCTION DELUXE BUTTON SHOWER SET

**COLOR: GUN GREY** 

Digital display and LED ambient light design.
Powered by hydroelectric generator.
Combination of safety and aesthetics.
59A brass inner core, space aluminum
housing, 2.0MM space aluminum shower tube,
spray gun,wall seat and slide sleeve.

FOUR-FUNCTION DELUXE BUTTON

**SHOWER SET** 

**COLOR: GUN GREY** 

- The hydroelectric generator power supply gives a high-class feel.
- The Nano descaling glass is highly effective against limescale.
- Set digital display and LED atmosphere light design in one.
- 59A brass inner core, space aluminum shell, 2.0MM space aluminum shower tube, spray gun,wall seat and slide sleeve.