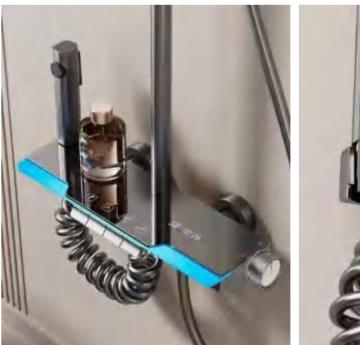

28

FOUR-FUNCTION DELUXE BUTTON

**SHOWER SET** 

**COLOR: GUN GREY** 

Wide countertop

Integration of maneuvering and storage Perfect combination of fashion and utility 59A brass inner core, space aluminum housing, 2.0MM space aluminum shower tube, space aluminum spray gun and space aluminum wall seat, slide sleeve

FOUR-FUNCTION DELUXE BUTTON

**SHOWER SET** 

COLOR: GUN GREY

Wide countertop

Integration of maneuvering and storage Perfect combination of fashion and utility 59A brass inner core, space aluminum housing, 2.0MM space aluminum shower tube, space aluminum spray gun and space aluminum wall seat, slide sleeve