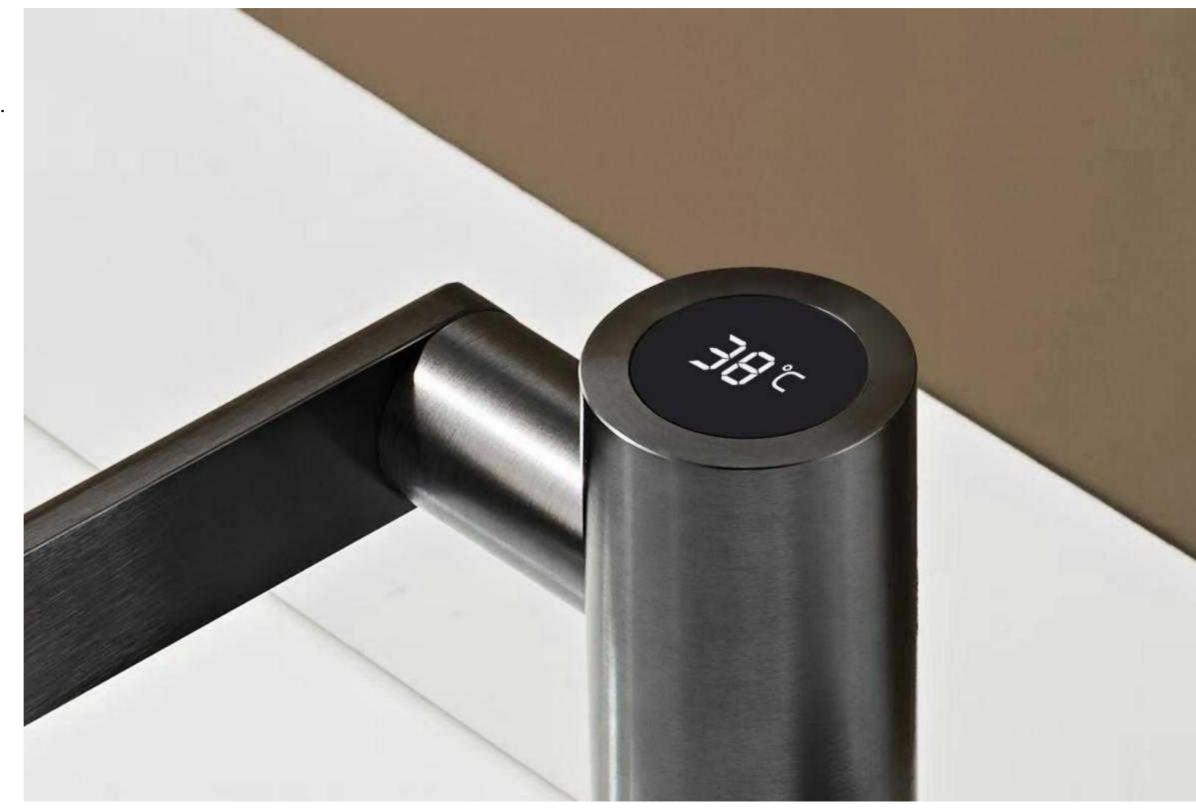

## OUR PRODUCTS

Our designers blend traditional and modern design concepts, creating a unique and fascinating visual experience for users.

NO.6013 SWIVEL DIGITAL DISPLAY BASIN

**MIXER** 

COLOR: GUN GREY

- Digital display shows water temperature, no need to feel by hand.
- It employs the novel honeycomb bubbler design, ensuring a gentle and elegant water flow without any splashing.
- Enhance the sense of happiness and contentment within the family