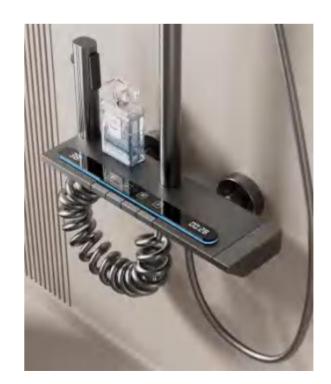

FOUR-FUNCTION DELUXE **BUTTON SHOWER SET** 

**COLOR: GUN GREY** 

- Wide countertop
- Integration of maneuvering and storage
  Perfect combination of fashion and utility
- Space aluminum solidbody, 4 function outlet mode, square space aluminum shower tube and spray gun.