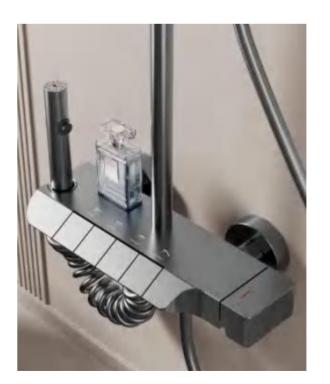

28

FOUR-FUNCTION DELUXE BUTTON

**SHOWER SET** 

**COLOR: GUN GREY** 

Wide countertop

Integration of maneuvering and storage Perfect combination of fashion and utility 59A brass inner core, space aluminum housing, 2.0MM space aluminum shower tube, space aluminum spray gun and space aluminum wall seat, slide sleeve

FOUR-FUNCTION DELUXE BUTTON

**SHOWER SET** 

COLOR: GUN GREY

Wide countertop

Integration of maneuvering and storage Perfect combination of fashion and utility 59A brass inner core, space aluminum housing, 2.0MM space aluminum shower tube, space aluminum spray gun and space aluminum wall seat, slide sleeve