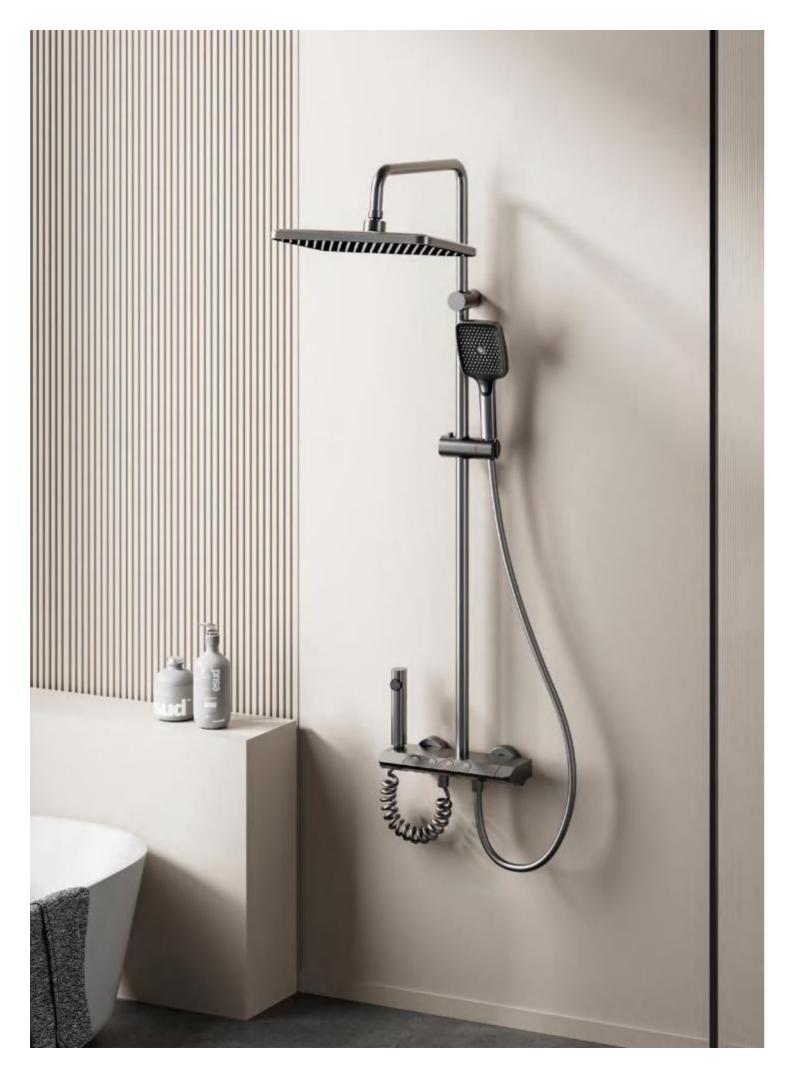

# **ERGONOMICS**

through exquisite craftsmanship and life experience, the product has completely different usage functions, further demonstrating a passion for life.

FOUR-FUNCTION DELUXE BUTTON

**SHOWER SET** 

**COLOR: GUN GREY** 

Wide countertop

Integration of maneuvering and storage Perfect combination of fashion and utility Space aluminum solidbody, 4 function outlet mode, 2.0MM space aluminum shower tube, space aluminum spray gun, slide sleeve, wall seat, 4 function handheld shower head.