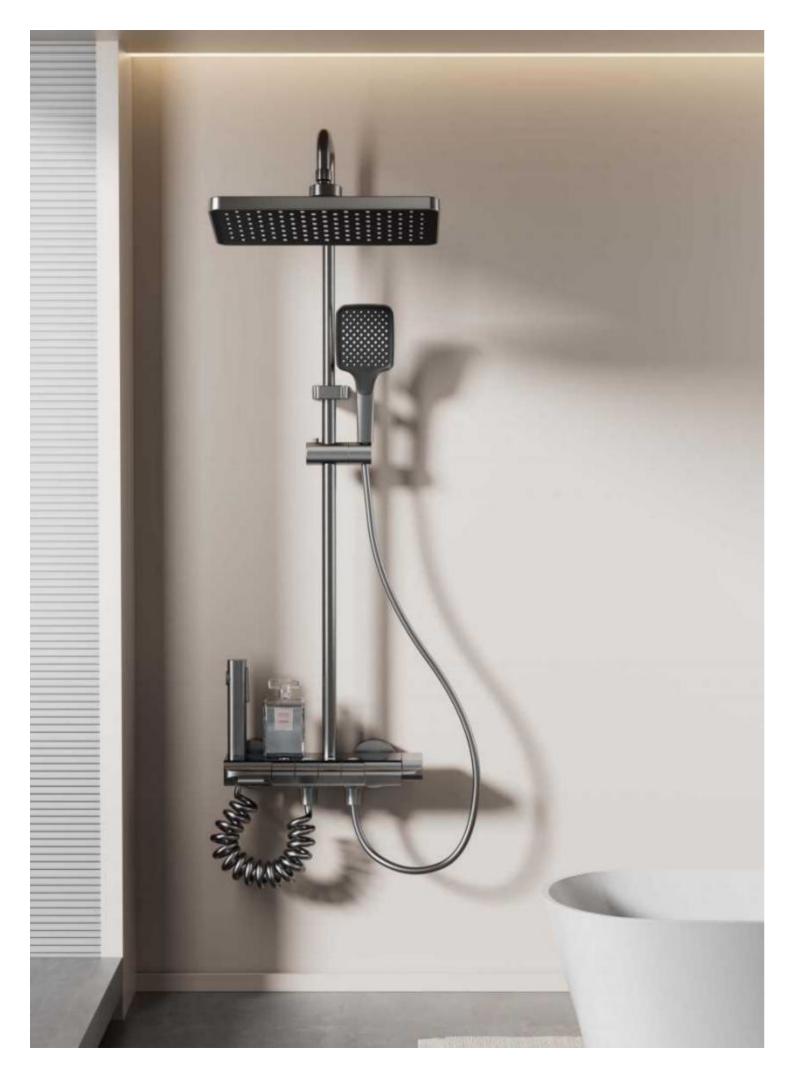

28

FOUR-FUNCTION DELUXE BUTTON

**SHOWER SET** 

**COLOR: GUN GREY** 

Wide countertop

Integration of maneuvering and storage Perfect combination of fashion and utility 59A brass inner core, space aluminum housing, 2.0MM space aluminum shower tube, space aluminum spray gun and space aluminum wall seat, slide sleeve

FOUR-FUNCTION DELUXE BUTTON

**SHOWER SET** 

COLOR: GUN GREY

Wide countertop

Integration of maneuvering and storage Perfect combination of fashion and utility 59A brass inner core, space aluminum housing, 2.0MM space aluminum shower tube, space aluminum spray gun and space aluminum wall seat, slide sleeve