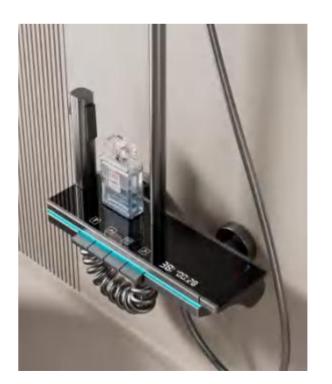

28

FOUR-FUNCTION DELUXE BUTTON

**SHOWER SET** 

**COLOR: GUN GREY** 

Wide countertop

Integration of maneuvering and storage Perfect combination of fashion and utility 59A brass inner core, space aluminum housing, 2.0MM space aluminum shower tube, space aluminum spray gun and space aluminum wall seat, slide sleeve

FOUR-FUNCTION DELUXE BUTTON

**SHOWER SET** 

COLOR: GUN GREY

Wide countertop

Integration of maneuvering and storage Perfect combination of fashion and utility 59A brass inner core, space aluminum housing, 2.0MM space aluminum shower tube, space aluminum spray gun and space aluminum wall seat, slide sleeve