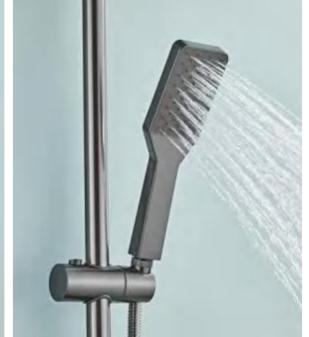

28

FOUR-FUNCTION DELUXE BUTTON

**SHOWER SET** 

**COLOR: GUN GREY** 

Wide countertop

Integration of maneuvering and storage Perfect combination of fashion and utility 59A brass inner core, space aluminum housing, 2.0MM space aluminum shower tube, space aluminum spray gun and space aluminum wall seat, slide sleeve

FOUR-FUNCTION DELUXE BUTTON

**SHOWER SET** 

COLOR: GUN GREY

Wide countertop

Integration of maneuvering and storage Perfect combination of fashion and utility 59A brass inner core, space aluminum housing, 2.0MM space aluminum shower tube, space aluminum spray gun and space aluminum wall seat, slide sleeve