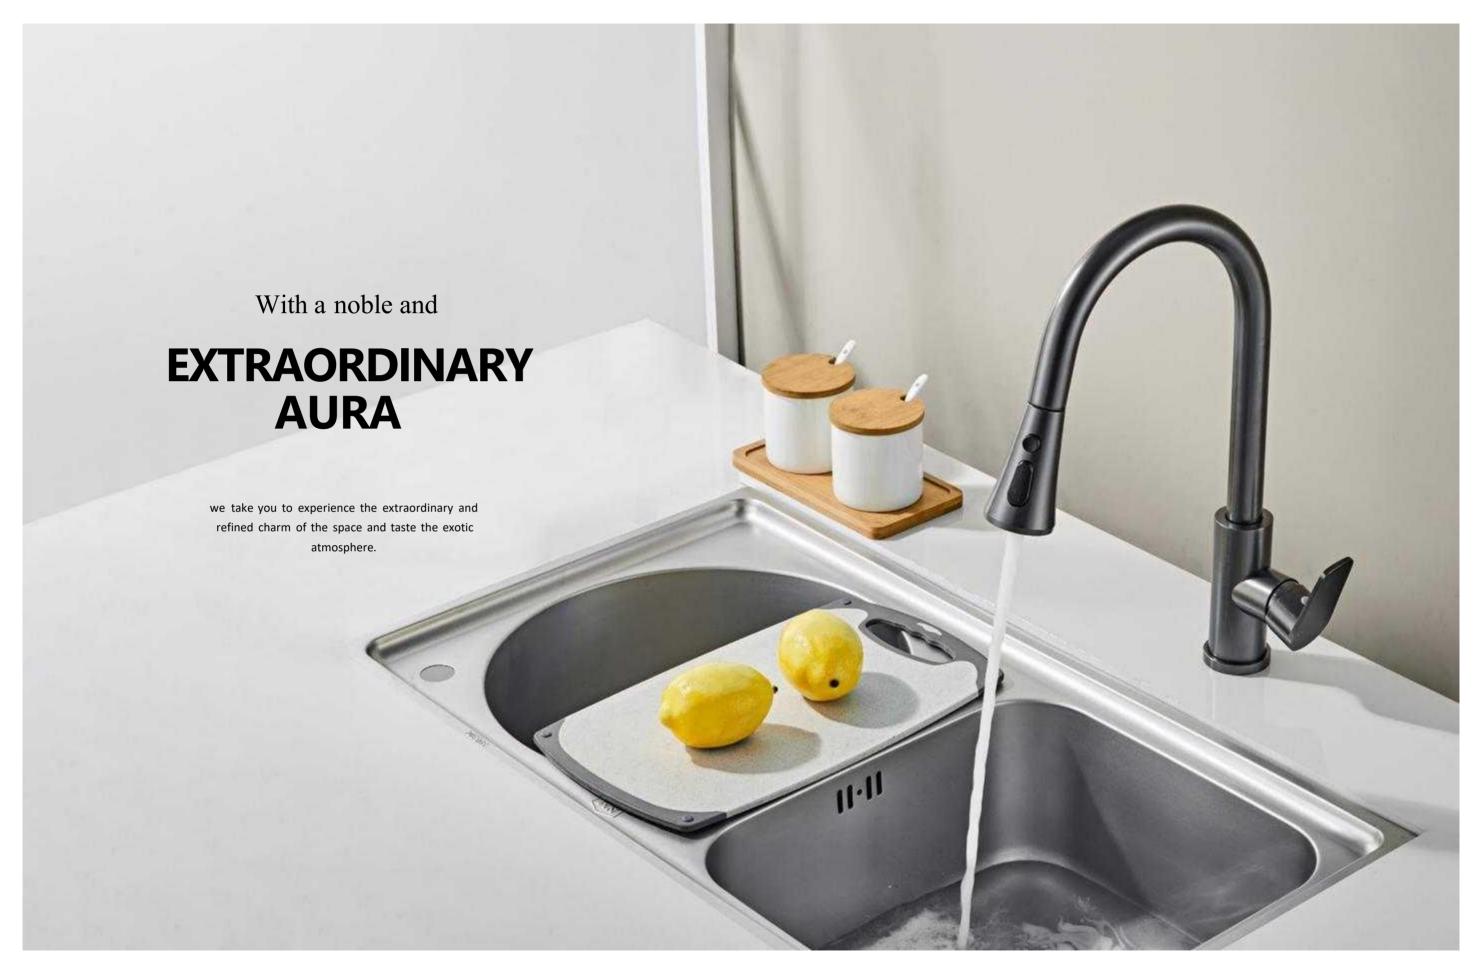

NO.80505

PULL-OUT KITCHEN MIXER

COLOR: GUN GREY

- Upgraded bends: enhanced water efficiency & durability.
- Solid, CNC-precision machined to precision instrument standards.
- Explosion-proof, crack-resistant, and rust-resistant