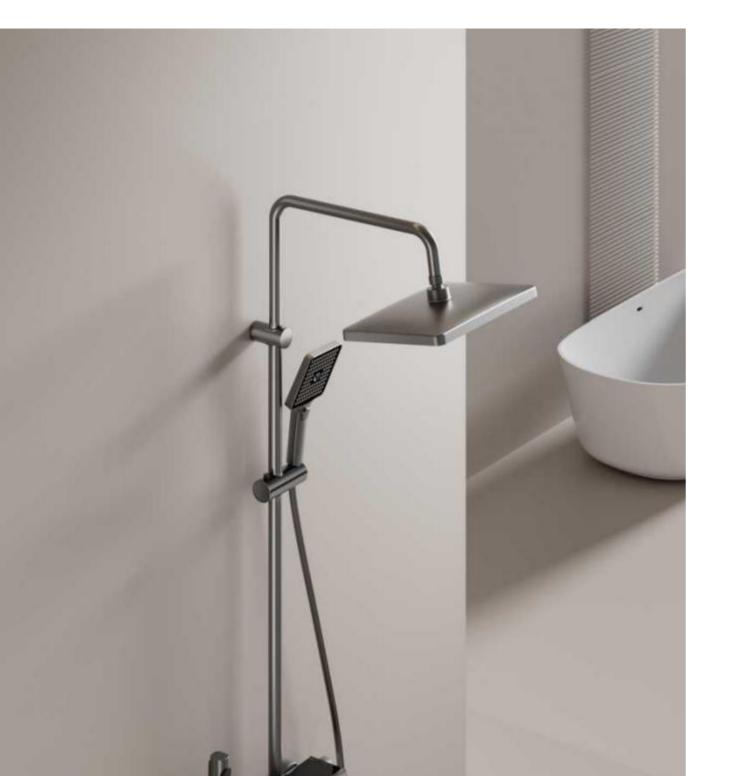

28

FOUR-FUNCTION DELUXE BUTTON

**SHOWER SET** 

**COLOR: GUN GREY** 

Wide countertop

Integration of maneuvering and storage Perfect combination of fashion and utility 59A brass inner core, space aluminum housing, 2.0MM space aluminum shower tube, space aluminum spray gun and space aluminum wall seat, slide sleeve

FOUR-FUNCTION DELUXE BUTTON

**SHOWER SET** 

COLOR: GUN GREY

Wide countertop

Integration of maneuvering and storage Perfect combination of fashion and utility 59A brass inner core, space aluminum housing, 2.0MM space aluminum shower tube, space aluminum spray gun and space aluminum wall seat, slide sleeve